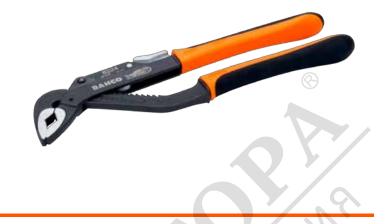

## 8223 - 8226

ERGO<sup>™</sup> Slip Joint Water Pump Pliers with Dual-Component Handles and Phosphate Finish

## PRODUCT DETAILS

- Water pump pliers developed according to the scientific ERGO<sup>™</sup> process
- One hand operated quick adjust mechanism
- Teeth designed to ensure grip
- Jaws for flat and pipe shape gripping
- ERGO<sup>™</sup> handles in two-component combination, thermoplastic surface, for comfortable grip, on tough polypropylene core for rigidity
- Material: High performance alloy steel, hardened for extra durability
- Phosphate finish, anti-corrosion treated