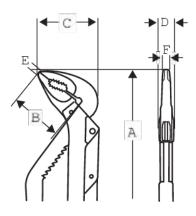

## **PRODUCT ATTRIBUTES**

| Product   | J  | Α      | В        | С     | D       | Ε      | F       | max<br>T | g     |
|-----------|----|--------|----------|-------|---------|--------|---------|----------|-------|
| 8223      | 11 | 210 mm | 37.25 mm | 46 mm | 12 mm   | 5.2 mm | 7.5 mm  | 37 mm    | 270 g |
| 8224      | 11 | 250 mm | 41.85 mm | 51 mm | 12 mm   | 6 mm   | 8.5 mm  | 45 mm    | 350 g |
| 8225      | 13 | 315 mm | 53.5 mm  | 63 mm | 12.5 mm | 7 mm   | 10 mm   | 55 mm    | 550 g |
| 8226      | 15 | 400 mm | 62.7 mm  | 77 mm | 14 mm   | 7 mm   | 13.0 mm | 67 mm    | 670 g |
| 8223 IP   | 11 | 210 mm | 37.25 mm | 46 mm | 12 mm   | 5.2 mm | 7.5 mm  | 37 mm    | 270 g |
| 8224 IP   | 11 | 250 mm | 41.85 mm | 51 mm | 12 mm   | 6 mm   | 8.5 mm  | 45 mm    | 350 g |
| 8225 IP   | 13 | 315 mm | 53.5 mm  | 63 mm | 12.5 mm | 7 mm   | 10 mm   | 55 mm    | 550 g |
| e ue hina |    |        |          |       |         |        |         |          |       |