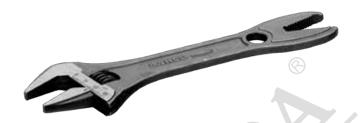

## 31

Wide Jaw Adjustable Wrenches with Serrated Pipe Jaws and Phosphate Finish

## PRODUCT DETAILS

- Suitable for pipes
- One end shaped with alligator jaws for loosening rounded nuts and bolts, working with round objects, etc. which is equally strong in both directions
- Shark jaw with adjustable jaws at one end and a serrated pipe jaw at the other end for pipe fittings
- Extra wide opening jaws and quick fit grip fish tail jaw
- Head combines slim design for accessibility with strength for performance
- 15° angled head

- Laser scale in mm for pre-adjusting and accurate measurement
- High-performance alloy steel forged in single piece
- Phosphate finish, precision-hardened and anticorrosion treated
- Left going screw
- Standards: ISO 6787, DIN 3117, ASME B107.8-2003 and BS 6333
- IP: Industrial pack