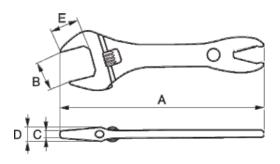

## PRODUCT ATTRIBUTES

| Product | Α      | A    | В     | C       | D       | Е     | g     |
|---------|--------|------|-------|---------|---------|-------|-------|
| 31      | 209 mm | 8 in | 32 mm | 7.05 mm | 12.8 mm | 29 mm | 270 g |
| 31 IP   | 209 mm | 8 in | 32 mm | 7.05 mm | 12.8 mm | 29 mm | 270 g |