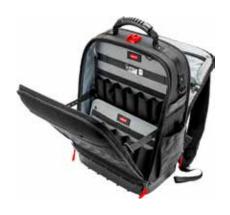

#### **KNIPEX Modular X18**

**Empty** 

- Fits you and your tools: practical and comfortable due to fully hinged front and back, removable tool board and padding for your back
- As individual as you are: Optimal flexibility due to innovative FIDLOCK® connectors and MOLLE webbing
- Fit for any challenge: with two separate inner compartments for tools, measuring instruments, notebook or tablet
- Max. payload: 15 kgVolume: 18 litres
- Durable fabric made of sustainable recycled synthetic fibers, splash-proof and easy to clean
- Waterproof molded bottom made of impact-resistant plastic for a secure upright position when opened and closed, 6 cm high
- One MOLLE strap on the inside and four MOLLE straps on the outside for attaching any adapters, carabiners and accessories
- FIDLOCK® connections are fastened or unfastened in no time at all
- A total of 21 retaining loops and 37 pockets, some with zips
- · Luggage strap for fixing to telescopic handles of tool cases
- $53 \times 34 \times 21$  cm (H x W x D), empty weight 2.9 kg, tested load capacity up to 15 kg