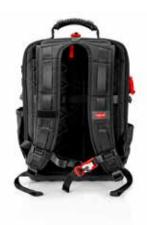

#### **KNIPEX Modular X18**

**Empty** 

- Fits you and your tools: practical and comfortable due to fully hinged front and back, removable tool board and padding for your back
- As individual as you are: Optimal flexibility due to innovative FIDLOCK® connectors and MOLLE webbing
- Fit for any challenge: with two separate inner compartments for tools, measuring instruments, notebook or tablet
- Max. payload: 15 kgVolume: 18 litres
- Durable fabric made of sustainable recycled synthetic fibers, splash-proof and easy to clean
- Waterproof molded bottom made of impact-resistant plastic for a secure upright position when opened and closed, 6 cm high
- One MOLLE strap on the inside and four MOLLE straps on the outside for attaching any adapters, carabiners and accessories
- FIDLOCK® connections are fastened or unfastened in no time at all
- A total of 21 retaining loops and 37 pockets, some with zips
- · Luggage strap for fixing to telescopic handles of tool cases
- $53 \times 34 \times 21$  cm (H x W x D), empty weight 2.9 kg, tested load capacity up to 15 kg