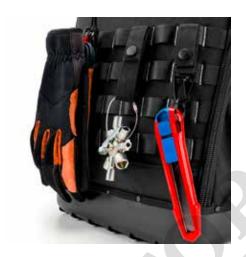

#### **KNIPEX Modular X18**

**Empty** 

- Fits you and your tools: practical and comfortable due to fully hinged front and back, removable tool board and padding for your back
- As individual as you are: Optimal flexibility due to innovative FIDLOCK® connectors and MOLLE webbing
- Fit for any challenge: with two separate inner compartments for tools, measuring instruments, notebook or tablet
- Max. payload: 15 kgVolume: 18 litres
- Durable fabric made of sustainable recycled synthetic fibers, splash-proof and easy to clean
- Waterproof molded bottom made of impact-resistant plastic for a secure upright position when opened and closed, 6 cm high
- One MOLLE strap on the inside and four MOLLE straps on the outside for attaching any adapters, carabiners and accessories
- FIDLOCK® connections are fastened or unfastened in no time at all
- A total of 21 retaining loops and 37 pockets, some with zips
- · Luggage strap for fixing to telescopic handles of tool cases
- $53 \times 34 \times 21$  cm (H x W x D), empty weight 2.9 kg, tested load capacity up to 15 kg