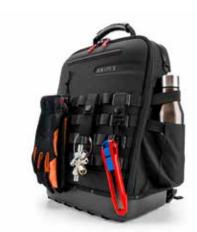

#### **KNIPEX Modular X18**

**Empty** 

- Fits you and your tools: practical and comfortable due to fully hinged front and back, removable tool board and padding for your back
- As individual as you are: Optimal flexibility due to innovative FIDLOCK® connectors and MOLLE webbing
- Fit for any challenge: with two separate inner compartments for tools, measuring instruments, notebook or tablet
- Max. payload: 15 kgVolume: 18 litres
- Durable fabric made of sustainable recycled synthetic fibers, splash-proof and easy to clean
- Waterproof molded bottom made of impact-resistant plastic for a secure upright position when opened and closed, 6 cm high
- One MOLLE strap on the inside and four MOLLE straps on the outside for attaching any adapters, carabiners and accessories
- FIDLOCK® connections are fastened or unfastened in no time at all
- A total of 21 retaining loops and 37 pockets, some with zips
- · Luggage strap for fixing to telescopic handles of tool cases
- $53 \times 34 \times 21$  cm (H x W x D), empty weight 2.9 kg, tested load capacity up to 15 kg