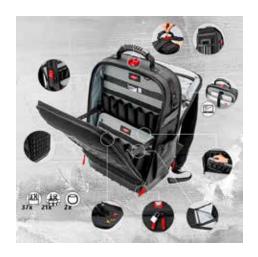

#### **KNIPEX Modular X18**

**Empty** 

- Fits you and your tools: practical and comfortable due to fully hinged front and back, removable tool board and padding for your back
- As individual as you are: Optimal flexibility due to innovative FIDLOCK® connectors and MOLLE webbing
- Fit for any challenge: with two separate inner compartments for tools, measuring instruments, notebook or tablet
- Max. payload: 15 kgVolume: 18 litres
- Durable fabric made of sustainable recycled synthetic fibers, splash-proof and easy to clean
- Waterproof molded bottom made of impact-resistant plastic for a secure upright position when opened and closed, 6 cm high
- One MOLLE strap on the inside and four MOLLE straps on the outside for attaching any adapters, carabiners and accessories
- FIDLOCK® connections are fastened or unfastened in no time at all
- A total of 21 retaining loops and 37 pockets, some with zips
- · Luggage strap for fixing to telescopic handles of tool cases
- $53 \times 34 \times 21$  cm (H x W x D), empty weight 2.9 kg, tested load capacity up to 15 kg