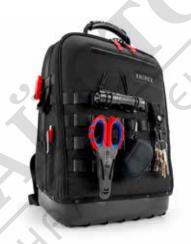

#### **KNIPEX Modular X18**

**Empty** 

- Fits you and your tools: practical and comfortable due to fully hinged front and back, removable tool board and padding for your back
- As individual as you are: Optimal flexibility due to innovative FIDLOCK® connectors and MOLLE webbing
- Fit for any challenge: with two separate inner compartments for tools, measuring instruments, notebook or tablet
- Max. payload: 15 kgVolume: 18 litres
- Durable fabric made of sustainable recycled synthetic fibers, splash-proof and easy to clean
- Waterproof molded bottom made of impact-resistant plastic for a secure upright position when opened and closed, 6 cm high
- One MOLLE strap on the inside and four MOLLE straps on the outside for attaching any adapters, carabiners and accessories
- FIDLOCK® connections are fastened or unfastened in no time at all
- A total of 21 retaining loops and 37 pockets, some with zips
- · Luggage strap for fixing to telescopic handles of tool cases
- $53 \times 34 \times 21$  cm (H x W x D), empty weight 2.9 kg, tested load capacity up to 15 kg