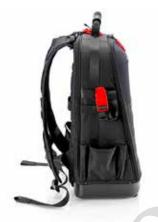

#### **KNIPEX Modular X18**

**Empty** 

- Fits you and your tools: practical and comfortable due to fully hinged front and back, removable tool board and padding for your back
- As individual as you are: Optimal flexibility due to innovative FIDLOCK® connectors and MOLLE webbing
- Fit for any challenge: with two separate inner compartments for tools, measuring instruments, notebook or tablet
- Max. payload: 15 kgVolume: 18 litres
- Durable fabric made of sustainable recycled synthetic fibers, splash-proof and easy to clean
- Waterproof molded bottom made of impact-resistant plastic for a secure upright position when opened and closed, 6 cm high
- One MOLLE strap on the inside and four MOLLE straps on the outside for attaching any adapters, carabiners and accessories
- FIDLOCK® connections are fastened or unfastened in no time at all
- A total of 21 retaining loops and 37 pockets, some with zips
- · Luggage strap for fixing to telescopic handles of tool cases
- $53 \times 34 \times 21$  cm (H x W x D), empty weight 2.9 kg, tested load capacity up to 15 kg