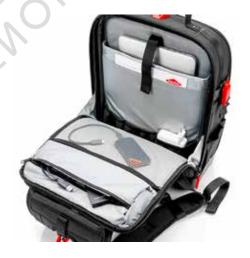

#### **KNIPEX Modular X18**

**Empty** 

- Fits you and your tools: practical and comfortable due to fully hinged front and back, removable tool board and padding for your back
- As individual as you are: Optimal flexibility due to innovative FIDLOCK® connectors and MOLLE webbing
- Fit for any challenge: with two separate inner compartments for tools, measuring instruments, notebook or tablet
- Max. payload: 15 kgVolume: 18 litres
- Durable fabric made of sustainable recycled synthetic fibers, splash-proof and easy to clean
- Waterproof molded bottom made of impact-resistant plastic for a secure upright position when opened and closed, 6 cm high
- One MOLLE strap on the inside and four MOLLE straps on the outside for attaching any adapters, carabiners and accessories
- FIDLOCK® connections are fastened or unfastened in no time at all
- A total of 21 retaining loops and 37 pockets, some with zips
- · Luggage strap for fixing to telescopic handles of tool cases
- $53 \times 34 \times 21$  cm (H x W x D), empty weight 2.9 kg, tested load capacity up to 15 kg