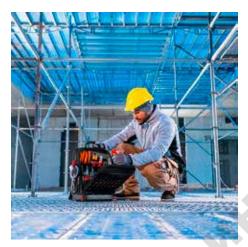

#### **KNIPEX Modular X18**

**Empty** 

- Fits you and your tools: practical and comfortable due to fully hinged front and back, removable tool board and padding for your back
- As individual as you are: Optimal flexibility due to innovative FIDLOCK® connectors and MOLLE webbing
- Fit for any challenge: with two separate inner compartments for tools, measuring instruments, notebook or tablet
- Max. payload: 15 kgVolume: 18 litres
- Durable fabric made of sustainable recycled synthetic fibers, splash-proof and easy to clean
- Waterproof molded bottom made of impact-resistant plastic for a secure upright position when opened and closed, 6 cm high
- One MOLLE strap on the inside and four MOLLE straps on the outside for attaching any adapters, carabiners and accessories
- FIDLOCK® connections are fastened or unfastened in no time at all
- A total of 21 retaining loops and 37 pockets, some with zips
- · Luggage strap for fixing to telescopic handles of tool cases
- $53 \times 34 \times 21$  cm (H x W x D), empty weight 2.9 kg, tested load capacity up to 15 kg