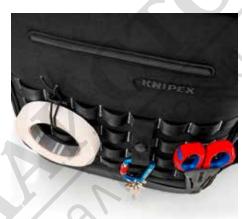

#### **KNIPEX Modular X18**

**Empty** 

- Fits you and your tools: practical and comfortable due to fully hinged front and back, removable tool board and padding for your back
- As individual as you are: Optimal flexibility due to innovative FIDLOCK® connectors and MOLLE webbing
- Fit for any challenge: with two separate inner compartments for tools, measuring instruments, notebook or tablet
- Max. payload: 15 kgVolume: 18 litres
- Durable fabric made of sustainable recycled synthetic fibers, splash-proof and easy to clean
- Waterproof molded bottom made of impact-resistant plastic for a secure upright position when opened and closed, 6 cm high
- One MOLLE strap on the inside and four MOLLE straps on the outside for attaching any adapters, carabiners and accessories
- FIDLOCK® connections are fastened or unfastened in no time at all
- A total of 21 retaining loops and 37 pockets, some with zips
- · Luggage strap for fixing to telescopic handles of tool cases
- $53 \times 34 \times 21$  cm (H x W x D), empty weight 2.9 kg, tested load capacity up to 15 kg