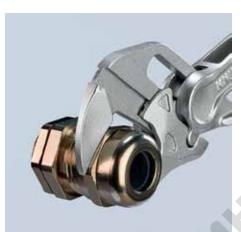

#### **Pliers Wrenches XS**

Pliers and a wrench in a single tool

- Optimum accessibility, even in confined spaces: particularly compact design, very slim head
- One-handed fine adjustment by pushing for the simplest adjustment to different workpiece sizes
- Enormous gripping capacity with a tool length of only 100 mm; parallel jaw opening grips continuously up to 21 mm width across flats
- · Robust sliding joint offers high stability and resilience
- Smooth jaws for the gentle assembly of sensitive fittings and parts with delicate surface finishes: can be used directly on chrome due to the smooth full-surface contact
- Versatile areas of application: precision engineering, plumbing, an essential
  part of any bicycle or motorcycle toolkit, EDC (Every Day Carry), model making
- Pinch guard prevents operators' fingers being pinched
- Fine adjustment with 10 adjustment positions