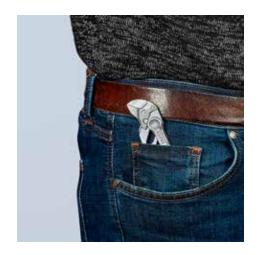

#### **Pliers Wrenches XS**

Pliers and a wrench in a single tool

- Optimum accessibility, even in confined spaces: particularly compact design, very slim head
- One-handed fine adjustment by pushing for the simplest adjustment to different workpiece sizes
- Enormous gripping capacity with a tool length of only 100 mm; parallel jaw opening grips continuously up to 21 mm width across flats
- · Robust sliding joint offers high stability and resilience
- Smooth jaws for the gentle assembly of sensitive fittings and parts with delicate surface finishes: can be used directly on chrome due to the smooth full-surface contact
- Versatile areas of application: precision engineering, plumbing, an essential
  part of any bicycle or motorcycle toolkit, EDC (Every Day Carry), model making
- Pinch guard prevents operators' fingers being pinched
- Fine adjustment with 10 adjustment positions