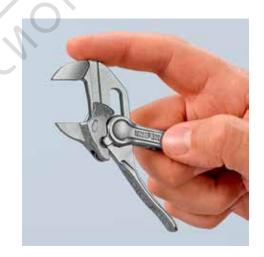

#### **Pliers Wrenches XS**

Pliers and a wrench in a single tool

- Optimum accessibility, even in confined spaces: particularly compact design, very slim head
- One-handed fine adjustment by pushing for the simplest adjustment to different workpiece sizes
- Enormous gripping capacity with a tool length of only 100 mm; parallel jaw opening grips continuously up to 21 mm width across flats
- · Robust sliding joint offers high stability and resilience
- Smooth jaws for the gentle assembly of sensitive fittings and parts with delicate surface finishes: can be used directly on chrome due to the smooth full-surface contact
- Versatile areas of application: precision engineering, plumbing, an essential
  part of any bicycle or motorcycle toolkit, EDC (Every Day Carry), model making
- Pinch guard prevents operators' fingers being pinched
- Fine adjustment with 10 adjustment positions