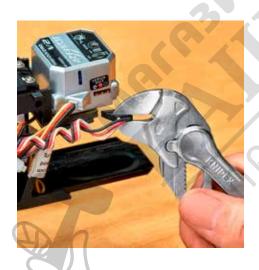

#### **Pliers Wrenches XS**

Pliers and a wrench in a single tool

- Optimum accessibility, even in confined spaces: particularly compact design, very slim head
- One-handed fine adjustment by pushing for the simplest adjustment to different workpiece sizes
- Enormous gripping capacity with a tool length of only 100 mm; parallel jaw opening grips continuously up to 21 mm width across flats
- · Robust sliding joint offers high stability and resilience
- Smooth jaws for the gentle assembly of sensitive fittings and parts with delicate surface finishes: can be used directly on chrome due to the smooth full-surface contact
- Versatile areas of application: precision engineering, plumbing, an essential
  part of any bicycle or motorcycle toolkit, EDC (Every Day Carry), model making
- Pinch guard prevents operators' fingers being pinched
- Fine adjustment with 10 adjustment positions