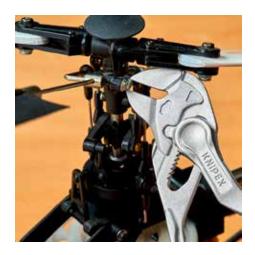

#### **Pliers Wrenches XS**

Pliers and a wrench in a single tool

- Optimum accessibility, even in confined spaces: particularly compact design, very slim head
- One-handed fine adjustment by pushing for the simplest adjustment to different workpiece sizes
- Enormous gripping capacity with a tool length of only 100 mm; parallel jaw opening grips continuously up to 21 mm width across flats
- · Robust sliding joint offers high stability and resilience
- Smooth jaws for the gentle assembly of sensitive fittings and parts with delicate surface finishes: can be used directly on chrome due to the smooth full-surface contact
- Versatile areas of application: precision engineering, plumbing, an essential
  part of any bicycle or motorcycle toolkit, EDC (Every Day Carry), model making
- Pinch guard prevents operators' fingers being pinched
- Fine adjustment with 10 adjustment positions