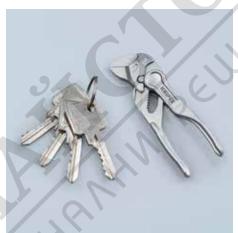

#### **Pliers Wrenches XS**

Pliers and a wrench in a single tool

- Optimum accessibility, even in confined spaces: particularly compact design, very slim head
- One-handed fine adjustment by pushing for the simplest adjustment to different workpiece sizes
- Enormous gripping capacity with a tool length of only 100 mm; parallel jaw opening grips continuously up to 21 mm width across flats
- · Robust sliding joint offers high stability and resilience
- Smooth jaws for the gentle assembly of sensitive fittings and parts with delicate surface finishes: can be used directly on chrome due to the smooth full-surface contact
- Versatile areas of application: precision engineering, plumbing, an essential
  part of any bicycle or motorcycle toolkit, EDC (Every Day Carry), model making
- Pinch guard prevents operators' fingers being pinched
- Fine adjustment with 10 adjustment positions