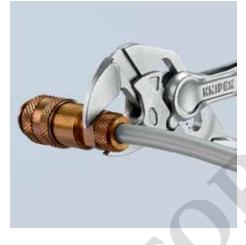

#### **Pliers Wrenches XS**

Pliers and a wrench in a single tool

- Optimum accessibility, even in confined spaces: particularly compact design, very slim head
- One-handed fine adjustment by pushing for the simplest adjustment to different workpiece sizes
- Enormous gripping capacity with a tool length of only 100 mm; parallel jaw opening grips continuously up to 21 mm width across flats
- · Robust sliding joint offers high stability and resilience
- Smooth jaws for the gentle assembly of sensitive fittings and parts with delicate surface finishes: can be used directly on chrome due to the smooth full-surface contact
- Versatile areas of application: precision engineering, plumbing, an essential
  part of any bicycle or motorcycle toolkit, EDC (Every Day Carry), model making
- Pinch guard prevents operators' fingers being pinched
- Fine adjustment with 10 adjustment positions