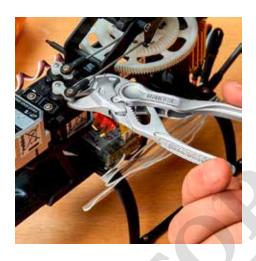

#### **Pliers Wrenches XS**

Pliers and a wrench in a single tool

- Optimum accessibility, even in confined spaces: particularly compact design, very slim head
- One-handed fine adjustment by pushing for the simplest adjustment to different workpiece sizes
- Enormous gripping capacity with a tool length of only 100 mm; parallel jaw opening grips continuously up to 21 mm width across flats
- · Robust sliding joint offers high stability and resilience
- Smooth jaws for the gentle assembly of sensitive fittings and parts with delicate surface finishes: can be used directly on chrome due to the smooth full-surface contact
- Versatile areas of application: precision engineering, plumbing, an essential
  part of any bicycle or motorcycle toolkit, EDC (Every Day Carry), model making
- Pinch guard prevents operators' fingers being pinched
- Fine adjustment with 10 adjustment positions