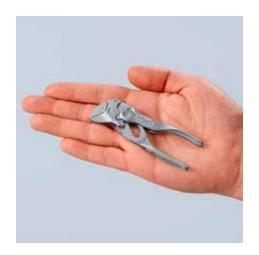

#### **Pliers Wrenches XS**

Pliers and a wrench in a single tool

- Optimum accessibility, even in confined spaces: particularly compact design, very slim head
- One-handed fine adjustment by pushing for the simplest adjustment to different workpiece sizes
- Enormous gripping capacity with a tool length of only 100 mm; parallel jaw opening grips continuously up to 21 mm width across flats
- · Robust sliding joint offers high stability and resilience
- Smooth jaws for the gentle assembly of sensitive fittings and parts with delicate surface finishes: can be used directly on chrome due to the smooth full-surface contact
- Versatile areas of application: precision engineering, plumbing, an essential
  part of any bicycle or motorcycle toolkit, EDC (Every Day Carry), model making
- Pinch guard prevents operators' fingers being pinched
- Fine adjustment with 10 adjustment positions

| General              |                         |
|----------------------|-------------------------|
| Article No.          | 86 04 100               |
| EAN                  | 4003773087281           |
| Pliers               | chrome-plated           |
| Head                 | chrome-plated           |
| Handles              | embossed, rough surface |
| Weight               | 70 g                    |
| Dimensions           | 100 x 31 x 10 mm        |
| REACH compliant      | does not contain SVHC   |
| RoHS compliant       | not applicable          |
| Technical details    |                         |
| Adjustment positions | 10                      |