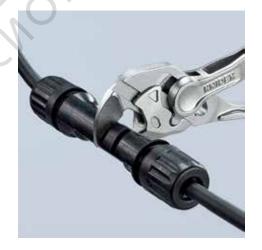

#### **Pliers Wrenches XS**

Pliers and a wrench in a single tool

- Optimum accessibility, even in confined spaces: particularly compact design, very slim head
- One-handed fine adjustment by pushing for the simplest adjustment to different workpiece sizes
- Enormous gripping capacity with a tool length of only 100 mm; parallel jaw opening grips continuously up to 21 mm width across flats
- · Robust sliding joint offers high stability and resilience
- Smooth jaws for the gentle assembly of sensitive fittings and parts with delicate surface finishes: can be used directly on chrome due to the smooth full-surface contact
- Versatile areas of application: precision engineering, plumbing, an essential
  part of any bicycle or motorcycle toolkit, EDC (Every Day Carry), model making
- Pinch guard prevents operators' fingers being pinched
- Fine adjustment with 10 adjustment positions