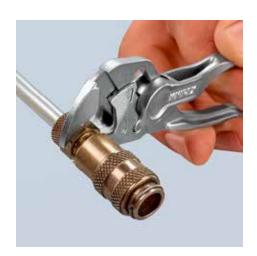

#### **Pliers Wrenches XS**

Pliers and a wrench in a single tool

- Optimum accessibility, even in confined spaces: particularly compact design, very slim head
- One-handed fine adjustment by pushing for the simplest adjustment to different workpiece sizes
- Enormous gripping capacity with a tool length of only 100 mm; parallel jaw opening grips continuously up to 21 mm width across flats
- · Robust sliding joint offers high stability and resilience
- Smooth jaws for the gentle assembly of sensitive fittings and parts with delicate surface finishes: can be used directly on chrome due to the smooth full-surface contact
- Versatile areas of application: precision engineering, plumbing, an essential
  part of any bicycle or motorcycle toolkit, EDC (Every Day Carry), model making
- Pinch guard prevents operators' fingers being pinched
- Fine adjustment with 10 adjustment positions