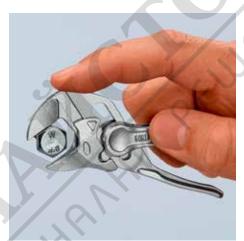

#### **Pliers Wrenches XS**

Pliers and a wrench in a single tool

- Optimum accessibility, even in confined spaces: particularly compact design, very slim head
- One-handed fine adjustment by pushing for the simplest adjustment to different workpiece sizes
- Enormous gripping capacity with a tool length of only 100 mm; parallel jaw opening grips continuously up to 21 mm width across flats
- · Robust sliding joint offers high stability and resilience
- Smooth jaws for the gentle assembly of sensitive fittings and parts with delicate surface finishes: can be used directly on chrome due to the smooth full-surface contact
- Versatile areas of application: precision engineering, plumbing, an essential
  part of any bicycle or motorcycle toolkit, EDC (Every Day Carry), model making
- Pinch guard prevents operators' fingers being pinched
- Fine adjustment with 10 adjustment positions