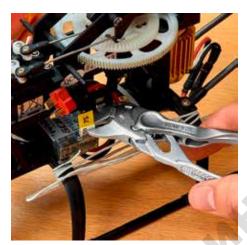

#### **Pliers Wrenches XS**

Pliers and a wrench in a single tool

- Optimum accessibility, even in confined spaces: particularly compact design, very slim head
- One-handed fine adjustment by pushing for the simplest adjustment to different workpiece sizes
- Enormous gripping capacity with a tool length of only 100 mm; parallel jaw opening grips continuously up to 21 mm width across flats
- · Robust sliding joint offers high stability and resilience
- Smooth jaws for the gentle assembly of sensitive fittings and parts with delicate surface finishes: can be used directly on chrome due to the smooth full-surface contact
- Versatile areas of application: precision engineering, plumbing, an essential
  part of any bicycle or motorcycle toolkit, EDC (Every Day Carry), model making
- Pinch guard prevents operators' fingers being pinched
- Fine adjustment with 10 adjustment positions