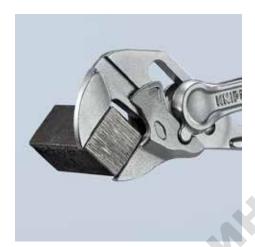

#### **Pliers Wrenches XS**

Pliers and a wrench in a single tool

- Optimum accessibility, even in confined spaces: particularly compact design, very slim head
- One-handed fine adjustment by pushing for the simplest adjustment to different workpiece sizes
- Enormous gripping capacity with a tool length of only 100 mm; parallel jaw opening grips continuously up to 21 mm width across flats
- · Robust sliding joint offers high stability and resilience
- Smooth jaws for the gentle assembly of sensitive fittings and parts with delicate surface finishes: can be used directly on chrome due to the smooth full-surface contact
- Versatile areas of application: precision engineering, plumbing, an essential
  part of any bicycle or motorcycle toolkit, EDC (Every Day Carry), model making
- Pinch guard prevents operators' fingers being pinched
- Fine adjustment with 10 adjustment positions