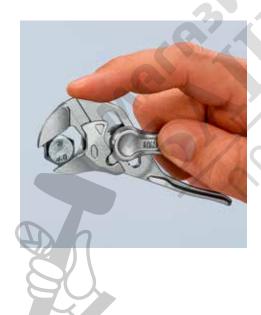

#### **Pliers Wrenches XS**

Pliers and a wrench in a single tool

- Optimum accessibility, even in confined spaces: particularly compact design, very slim head
- One-handed fine adjustment by pushing for the simplest adjustment to different workpiece sizes
- Enormous gripping capacity with a tool length of only 100 mm; parallel jaw opening grips continuously up to 21 mm width across flats
- · Robust sliding joint offers high stability and resilience
- Smooth jaws for the gentle assembly of sensitive fittings and parts with delicate surface finishes: can be used directly on chrome due to the smooth full-surface contact
- Versatile areas of application: precision engineering, plumbing, an essential
  part of any bicycle or motorcycle toolkit, EDC (Every Day Carry), model making
- Pinch guard prevents operators' fingers being pinched
- Fine adjustment with 10 adjustment positions