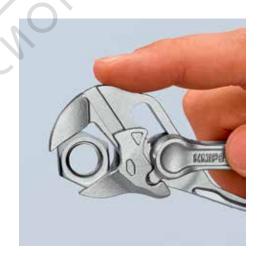

#### **Pliers Wrenches XS**

Pliers and a wrench in a single tool

- Optimum accessibility, even in confined spaces: particularly compact design, very slim head
- One-handed fine adjustment by pushing for the simplest adjustment to different workpiece sizes
- Enormous gripping capacity with a tool length of only 100 mm; parallel jaw opening grips continuously up to 21 mm width across flats
- · Robust sliding joint offers high stability and resilience
- Smooth jaws for the gentle assembly of sensitive fittings and parts with delicate surface finishes: can be used directly on chrome due to the smooth full-surface contact
- Versatile areas of application: precision engineering, plumbing, an essential
  part of any bicycle or motorcycle toolkit, EDC (Every Day Carry), model making
- Pinch guard prevents operators' fingers being pinched
- Fine adjustment with 10 adjustment positions