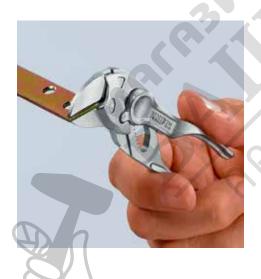

#### **Pliers Wrenches XS**

Pliers and a wrench in a single tool

- Optimum accessibility, even in confined spaces: particularly compact design, very slim head
- One-handed fine adjustment by pushing for the simplest adjustment to different workpiece sizes
- Enormous gripping capacity with a tool length of only 100 mm; parallel jaw opening grips continuously up to 21 mm width across flats
- · Robust sliding joint offers high stability and resilience
- Smooth jaws for the gentle assembly of sensitive fittings and parts with delicate surface finishes: can be used directly on chrome due to the smooth full-surface contact
- Versatile areas of application: precision engineering, plumbing, an essential
  part of any bicycle or motorcycle toolkit, EDC (Every Day Carry), model making
- Pinch guard prevents operators' fingers being pinched
- Fine adjustment with 10 adjustment positions