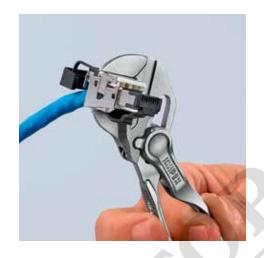

#### **Pliers Wrenches XS**

Pliers and a wrench in a single tool

- Optimum accessibility, even in confined spaces: particularly compact design, very slim head
- One-handed fine adjustment by pushing for the simplest adjustment to different workpiece sizes
- Enormous gripping capacity with a tool length of only 100 mm; parallel jaw opening grips continuously up to 21 mm width across flats
- · Robust sliding joint offers high stability and resilience
- Smooth jaws for the gentle assembly of sensitive fittings and parts with delicate surface finishes: can be used directly on chrome due to the smooth full-surface contact
- Versatile areas of application: precision engineering, plumbing, an essential
  part of any bicycle or motorcycle toolkit, EDC (Every Day Carry), model making
- Pinch guard prevents operators' fingers being pinched
- Fine adjustment with 10 adjustment positions