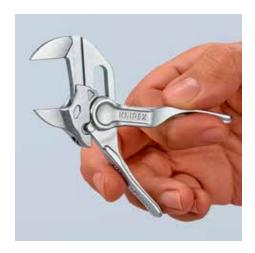

#### **Pliers Wrenches XS**

Pliers and a wrench in a single tool

- Optimum accessibility, even in confined spaces: particularly compact design, very slim head
- One-handed fine adjustment by pushing for the simplest adjustment to different workpiece sizes
- Enormous gripping capacity with a tool length of only 100 mm; parallel jaw opening grips continuously up to 21 mm width across flats
- · Robust sliding joint offers high stability and resilience
- Smooth jaws for the gentle assembly of sensitive fittings and parts with delicate surface finishes: can be used directly on chrome due to the smooth full-surface contact
- Versatile areas of application: precision engineering, plumbing, an essential
  part of any bicycle or motorcycle toolkit, EDC (Every Day Carry), model making
- Pinch guard prevents operators' fingers being pinched
- Fine adjustment with 10 adjustment positions