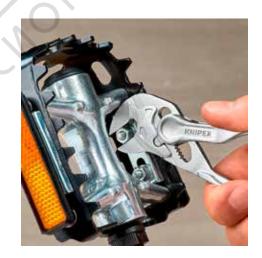

#### **Pliers Wrenches XS**

Pliers and a wrench in a single tool

- Optimum accessibility, even in confined spaces: particularly compact design, very slim head
- One-handed fine adjustment by pushing for the simplest adjustment to different workpiece sizes
- Enormous gripping capacity with a tool length of only 100 mm; parallel jaw opening grips continuously up to 21 mm width across flats
- · Robust sliding joint offers high stability and resilience
- Smooth jaws for the gentle assembly of sensitive fittings and parts with delicate surface finishes: can be used directly on chrome due to the smooth full-surface contact
- Versatile areas of application: precision engineering, plumbing, an essential
  part of any bicycle or motorcycle toolkit, EDC (Every Day Carry), model making
- Pinch guard prevents operators' fingers being pinched
- Fine adjustment with 10 adjustment positions