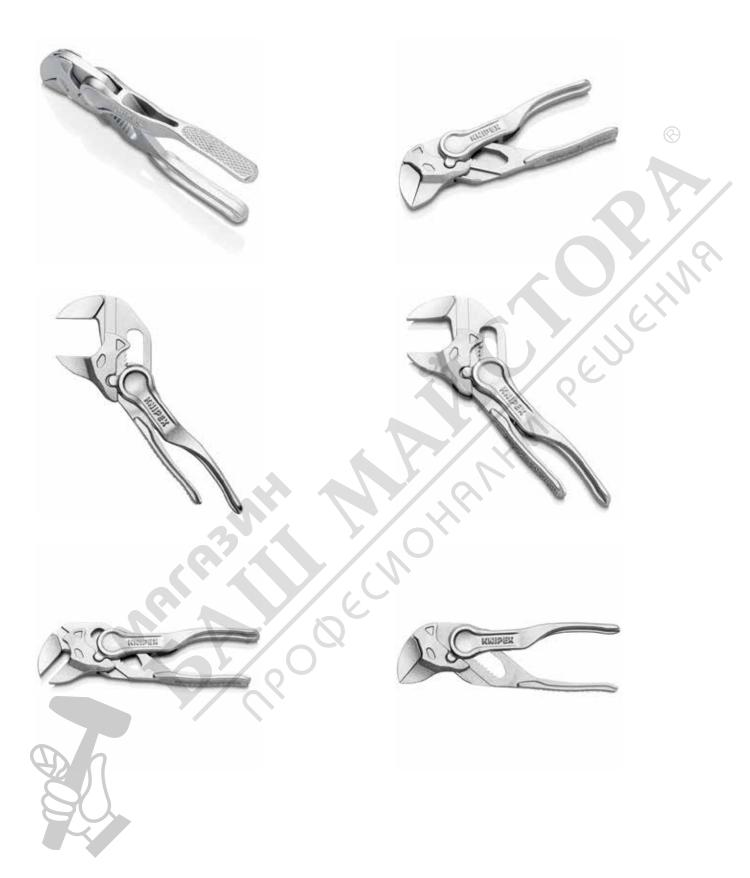

#### **Pliers Wrenches XS**

Pliers and a wrench in a single tool

- Optimum accessibility, even in confined spaces: particularly compact design, very slim head
- One-handed fine adjustment by pushing for the simplest adjustment to different workpiece sizes
- Enormous gripping capacity with a tool length of only 100 mm; parallel jaw opening grips continuously up to 21 mm width across flats
- · Robust sliding joint offers high stability and resilience
- Smooth jaws for the gentle assembly of sensitive fittings and parts with delicate surface finishes: can be used directly on chrome due to the smooth full-surface contact
- Versatile areas of application: precision engineering, plumbing, an essential
  part of any bicycle or motorcycle toolkit, EDC (Every Day Carry), model making
- Pinch guard prevents operators' fingers being pinched
- Fine adjustment with 10 adjustment positions

| General              |                         |
|----------------------|-------------------------|
| Article No.          | 86 04 100               |
| EAN                  | 4003773087281           |
| Pliers               | chrome-plated           |
| Head                 | chrome-plated           |
| Handles              | embossed, rough surface |
| Weight               | 70 g                    |
| Dimensions           | 100 x 31 x 10 mm        |
| REACH compliant      | does not contain SVHC   |
| RoHS compliant       | not applicable          |
| Technical details    |                         |
| Adjustment positions | 10                      |