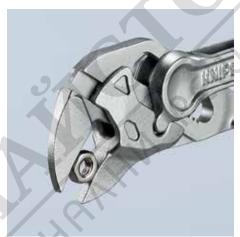

#### **Pliers Wrenches XS**

Pliers and a wrench in a single tool

- Optimum accessibility, even in confined spaces: particularly compact design, very slim head
- One-handed fine adjustment by pushing for the simplest adjustment to different workpiece sizes
- Enormous gripping capacity with a tool length of only 100 mm; parallel jaw opening grips continuously up to 21 mm width across flats
- · Robust sliding joint offers high stability and resilience
- Smooth jaws for the gentle assembly of sensitive fittings and parts with delicate surface finishes: can be used directly on chrome due to the smooth full-surface contact
- Versatile areas of application: precision engineering, plumbing, an essential
  part of any bicycle or motorcycle toolkit, EDC (Every Day Carry), model making
- Pinch guard prevents operators' fingers being pinched
- Fine adjustment with 10 adjustment positions