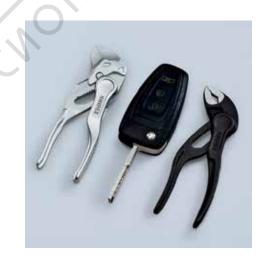

#### **Pliers Wrenches XS**

Pliers and a wrench in a single tool

- Optimum accessibility, even in confined spaces: particularly compact design, very slim head
- One-handed fine adjustment by pushing for the simplest adjustment to different workpiece sizes
- Enormous gripping capacity with a tool length of only 100 mm; parallel jaw opening grips continuously up to 21 mm width across flats
- · Robust sliding joint offers high stability and resilience
- Smooth jaws for the gentle assembly of sensitive fittings and parts with delicate surface finishes: can be used directly on chrome due to the smooth full-surface contact
- Versatile areas of application: precision engineering, plumbing, an essential
  part of any bicycle or motorcycle toolkit, EDC (Every Day Carry), model making
- Pinch guard prevents operators' fingers being pinched
- Fine adjustment with 10 adjustment positions