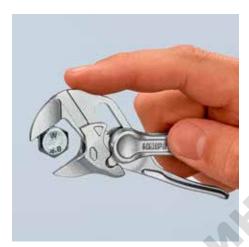

#### **Pliers Wrenches XS**

Pliers and a wrench in a single tool

- Optimum accessibility, even in confined spaces: particularly compact design, very slim head
- One-handed fine adjustment by pushing for the simplest adjustment to different workpiece sizes
- Enormous gripping capacity with a tool length of only 100 mm; parallel jaw opening grips continuously up to 21 mm width across flats
- · Robust sliding joint offers high stability and resilience
- Smooth jaws for the gentle assembly of sensitive fittings and parts with delicate surface finishes: can be used directly on chrome due to the smooth full-surface contact
- Versatile areas of application: precision engineering, plumbing, an essential
  part of any bicycle or motorcycle toolkit, EDC (Every Day Carry), model making
- Pinch guard prevents operators' fingers being pinched
- Fine adjustment with 10 adjustment positions