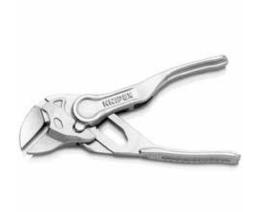

#### **Pliers Wrenches XS**

Pliers and a wrench in a single tool

- Optimum accessibility, even in confined spaces: particularly compact design, very slim head
- One-handed fine adjustment by pushing for the simplest adjustment to different workpiece sizes
- Enormous gripping capacity with a tool length of only 100 mm; parallel jaw opening grips continuously up to 21 mm width across flats
- · Robust sliding joint offers high stability and resilience
- Smooth jaws for the gentle assembly of sensitive fittings and parts with delicate surface finishes: can be used directly on chrome due to the smooth full-surface contact
- Versatile areas of application: precision engineering, plumbing, an essential
  part of any bicycle or motorcycle toolkit, EDC (Every Day Carry), model making
- Pinch guard prevents operators' fingers being pinched
- Fine adjustment with 10 adjustment positions

| General              |                         |
|----------------------|-------------------------|
| Article No.          | 86 04 100               |
| EAN                  | 4003773087281           |
| Pliers               | chrome-plated           |
| Head                 | chrome-plated           |
| Handles              | embossed, rough surface |
| Weight               | 70 g                    |
| Dimensions           | 100 x 31 x 10 mm        |
| REACH compliant      | does not contain SVHC   |
| RoHS compliant       | not applicable          |
| Technical details    |                         |
| Adjustment positions | 10                      |