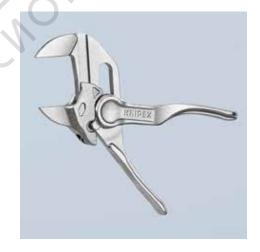

#### **Pliers Wrenches XS**

Pliers and a wrench in a single tool

- Optimum accessibility, even in confined spaces: particularly compact design, very slim head
- One-handed fine adjustment by pushing for the simplest adjustment to different workpiece sizes
- Enormous gripping capacity with a tool length of only 100 mm; parallel jaw opening grips continuously up to 21 mm width across flats
- · Robust sliding joint offers high stability and resilience
- Smooth jaws for the gentle assembly of sensitive fittings and parts with delicate surface finishes: can be used directly on chrome due to the smooth full-surface contact
- Versatile areas of application: precision engineering, plumbing, an essential
  part of any bicycle or motorcycle toolkit, EDC (Every Day Carry), model making
- Pinch guard prevents operators' fingers being pinched
- Fine adjustment with 10 adjustment positions

| General              |                         |
|----------------------|-------------------------|
| Article No.          | 86 04 100               |
| EAN                  | 4003773087281           |
| Pliers               | chrome-plated           |
| Head                 | chrome-plated           |
| Handles              | embossed, rough surface |
| Weight               | 70 g                    |
| Dimensions           | 100 x 31 x 10 mm        |
| REACH compliant      | does not contain SVHC   |
| RoHS compliant       | not applicable          |
| Technical details    |                         |
| Adjustment positions | 10                      |