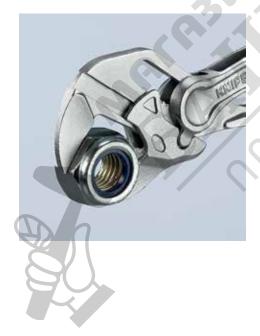

#### **Pliers Wrenches XS**

Pliers and a wrench in a single tool

- Optimum accessibility, even in confined spaces: particularly compact design, very slim head
- One-handed fine adjustment by pushing for the simplest adjustment to different workpiece sizes
- Enormous gripping capacity with a tool length of only 100 mm; parallel jaw opening grips continuously up to 21 mm width across flats
- · Robust sliding joint offers high stability and resilience
- Smooth jaws for the gentle assembly of sensitive fittings and parts with delicate surface finishes: can be used directly on chrome due to the smooth full-surface contact
- Versatile areas of application: precision engineering, plumbing, an essential
  part of any bicycle or motorcycle toolkit, EDC (Every Day Carry), model making
- Pinch guard prevents operators' fingers being pinched
- Fine adjustment with 10 adjustment positions