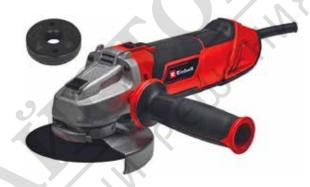

**Angle Grinder** 

TE-AG 125/1010 CE Q

Item No.: 4430890

Ident No.: 21023

Bar Code: 4006825644227

The Einhell TE-AG 125/1010 CE angle grinder is a powerful assistant for cutting and grinding jobs. With an impressive output of 1,010 W and electronic speed control, this tool ensures accurate performance whatever the task in hand. The flat metal gear head enables highly flexible working, as does the slimline design with ergonomic soft grip. For safety there is a wheel guard with quick-adjust facility. The additional handle can be fitted in two positions. The spindle locking system and quick-fix slot enable the wheels to be changed easily and conveniently without tools. The product is supplied without a cutting wheel. These area available separately.

## **Features & Benefits**

- Quick fix nut for an easy and toolless disc change
- Electronic Adjustment for accurate operation
- Flat metal gear head for flexible working
- Slimline design with ergonomic soft grip
- Disk guard with quick adjust
- Spindle lock for easy and comfortable tool change
- Additional handle can be fitted in 2 positions
- Cutting disk not included in delivery