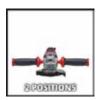

## **Features & Benefits**

- Quick fix nut for an easy and toolless disc change
- Electronic Adjustment for accurate operation
- Flat metal gear head for flexible working
- Slimline design with ergonomic soft grip
- Disk guard with quick adjust
- Spindle lock for easy and comfortable tool change
- Additional handle can be fitted in 2 positions
- Cutting disk not included in delivery