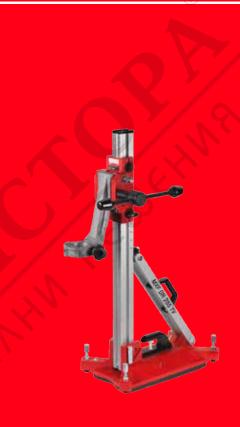

## **MXF DR255TV**

## PREMIUM DIAMOND DRILLING STAND FOR MX FUEL™ DIAMOND CORE DRILL MXF DCD150

- Height-adjustable insulated drive handle and easy to reach depth adjustment handle to facilitate one-handed operation
- Universal hinged motor clamp with 60 mm collar diameter
- Tool-free machine and watertank attachment compatible with M18™ SWITCH TANK™ 15 I water supply
- With extra long column for use with cordless MXF DCD150 diamond drilling tool, for drilling holes up to 250 mm
- Can be used with vacuum pump on smooth and even surfaces
- Drill angle indication on base plate, can be variably tilted from 0° to 45°
- · Adjustable sliding blocks
- Lightweight and durable aluminium design
- Concrete drop anchor fixing set (4932399731) included

## /// REDLITHIUM<sup>™</sup>

| Base size (mm)              | 276 x 467  |
|-----------------------------|------------|
| Height (mm)                 | 892        |
| Angle capacity              | 0 - 45     |
| Max. drilling core bit (mm) | 250        |
| Stroke length (mm)          | 570        |
| Weight (kg)                 | 13.2       |
| Article Number              | 4933472247 |