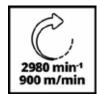

### **Technical Data**

220-240 V | 50 Hz - Mains supply 185 W - Power

- Max. power (S2 | S2time) 350 W | 30 min - Idle speed 2980 min^-1

- Grinding wheel Ø150 x ø32 mm

- Sanding belt