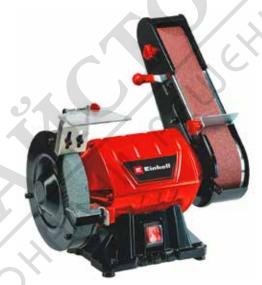

**Stationary Belt Grinder** 

**TC-US 350** 

Item No.: 4466154

Ident No.: 11019

Bar Code: 4006825649956

The Einhell TC-US 350 upright belt grinder/sander has a power rating of 350 W and grinding/sanding belt and grinding/sanding wheel functions. This combination grinder/sander offers a really high removal capacity, making it ideal for major jobs on wood too. The guard hood which is closed at the side provides safety during operation, as do the spark guard window which can be adjusted without any tools. The sturdy and distortion-free design in combination with the large, adjustable work supports is ideal for a wide range of applications - including working on large and wide pieces of wood. Four rubber feet absorb vibrations to ensure a secure standing position. Supplied with a coarse grinding/sanding wheel and a grinding/sanding belt.

## Features & Benefits

- Grinding/sanding belt and grinding/sanding wheel function
- Guard hood which is closed at the sides for safe operation
- Adjustable spark guard window, with no need for any tools
- Large adjustable work supports for a wide range of applications
- Sturdy and distortion-free design
- 4 rubber feet for standing securely and with low vibrations
- Complete with coarse grinding/sanding wheel
- Incl. grinding/sanding belt