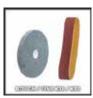

### **Technical Data**

220-240 V | 50 Hz - Mains supply 185 W - Power

- Max. power (S2 | S2time) 350 W | 30 min - Idle speed 2980 min^-1

- Grinding wheel Ø150 x ø32 mm

- Sanding belt

#### - Grain size of grinding wheel 36 686 x 50 mm - Grain size of sanding belt 80