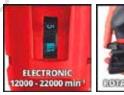

# **Technical Data**

- Mains supply
- Power
- Oscillating speed
- Oscillating circuit
- Sandpaper size

200 W 12000-22000 min^-1 2 mm 90 x 90 x 90 mm

220-240 V | 50 Hz

0.84 1.26 kg 375 x 104 x 110 mm 10 Pieces 10 kg 415 x 235 x 525 mm 4500 | 9900 | 11000