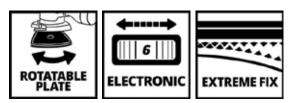

#### **Delta Sander**

**TC-DS 20 E** 

ltem No.: 4464255

Ident No.: 21012 Bar Code: 4006825669671

The Einhell delta sander TC-DS 20 E is a handy tool for sanding wood, plastic and metal. The sanding plate, which can be rotated in 3 positions, is suitable for machining angled, hard-to-reach areas. The speed regulation allows the adjustment of the power. The sander operates with an oscillating circuit of 2 mm. The sanding shoe is equipped with Velcro fastening. The ergonomic design and the softgrip ensure that the delta sander lies snugly in the hand. For clean work, it has an adapter (Ø 36 mm) for connecting a wet/dry vacuum cleaner. 9 sandpapers (2x K60, 2x K120, 2x K240, 3x K400) are included.

### **Features & Benefits**

- Delta sanding shoe for sanding hard-to-reach areas
- Delta sanding plate can be rotated in 3 positions
- Speed electronics for material- & application-oriented work
- Easy sandpaper attachment with hook and loop fastener
- Big oscillating circuit & high oscillation rate for powerful work
- Safe and comfortable working thanks to soft grip
- Large working radius thanks to 2 metre power cord
- Cable clip to protect the cable
- Incl. dust extraction adapter ( 36 mm) for clean workplace
- Incl. 9x sanding paper (2x K60, 2x K120, 2x K240, 3x K400)