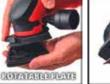

#### **Delta Sander**

**TC-DS 20 E** 

ltem No.: 4464255

Ident No.: 21012 Bar Code: 4006825669671

The Einhell delta sander TC-DS 20 E is a handy tool for sanding wood, plastic and metal. The sanding plate, which can be rotated in 3 positions, is suitable for machining angled, hard-to-reach areas. The speed regulation allows the adjustment of the power. The sander operates with an oscillating circuit of 2 mm. The sanding shoe is equipped with Velcro fastening. The ergonomic design and the softgrip ensure that the delta sander lies snugly in the hand. For clean work, it has an adapter (Ø 36 mm) for connecting a wet/dry vacuum cleaner. 9 sandpapers (2x K60, 2x K120, 2x K240, 3x K400) are included.

### **Features & Benefits**

- Delta sanding shoe for sanding hard-to-reach areas
- Delta sanding plate can be rotated in 3 positions
- Speed electronics for material- & application-oriented work
- Easy sandpaper attachment with hook and loop fastener
- Big oscillating circuit & high oscillation rate for powerful work
- Safe and comfortable working thanks to soft grip
- Large working radius thanks to 2 metre power cord
- Cable clip to protect the cable
- Incl. dust extraction adapter ( 36 mm) for clean workplace
- Incl. 9x sanding paper (2x K60, 2x K120, 2x K240, 3x K400)