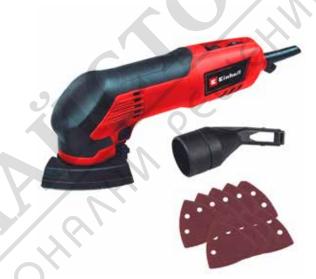

#### **Delta Sander**

**TC-DS 20 E** 

ltem No.: 4464255

Ident No.: 21012 Bar Code: 4006825669671

The Einhell delta sander TC-DS 20 E is a handy tool for sanding wood, plastic and metal. The sanding plate, which can be rotated in 3 positions, is suitable for machining angled, hard-to-reach areas. The speed regulation allows the adjustment of the power. The sander operates with an oscillating circuit of 2 mm. The sanding shoe is equipped with Velcro fastening. The ergonomic design and the softgrip ensure that the delta sander lies snugly in the hand. For clean work, it has an adapter (Ø 36 mm) for connecting a wet/dry vacuum cleaner. 9 sandpapers (2x K60, 2x K120, 2x K240, 3x K400) are included.

### **Features & Benefits**

- Delta sanding shoe for sanding hard-to-reach areas
- Delta sanding plate can be rotated in 3 positions
- Speed electronics for material- & application-oriented work
- Easy sandpaper attachment with hook and loop fastener
- Big oscillating circuit & high oscillation rate for powerful work
- Safe and comfortable working thanks to soft grip
- Large working radius thanks to 2 metre power cord
- Cable clip to protect the cable
- Incl. dust extraction adapter ( 36 mm) for clean workplace
- Incl. 9x sanding paper (2x K60, 2x K120, 2x K240, 3x K400)