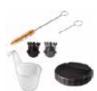

**Paint Spray System** 

**TC-SY 700 S** 

Item No.: 4260020

Ident No.: 11016

Bar Code: 4006825614596

The electric paint spray system TC-SY 700 S is a semi-stationary system for medium-size to large work surfaces and is adapted for lacquers, glazes and interior wall paints. The paint flow regulation as well as the adjustable air cap for vertical, horizontal and round jet enable exact and flexible adaptation to every application. The removable spray head makes the change of paint as well as the cleaning of all elements which come into contact with the paint to child's play. The shoulder strap and a 3.5 meter air hose provide great mobility. Included are two nozzles for different viscosities, a purification brush, a purification needle, a 1000 ml paint container with an apposite lid and a container for examination of viscosity.

## Features & Benefits

- Semi-stationary system for medium-size to large work spaces
- Adapted for spraying of lacquers, glazes and interior wall paints
- High mobility by shoulder strap and 3,5 m long air hose
- Pull sledge flexible working & hose storage in one
- Removable spray head for cleaning all paint-leading elements
- Paint flow regulation for ideal adaptation of paint application
- Adjustable air cap for vertical, horizontal and round jet
- Relieved handling thanks to non-twisting air hose
- Safe and comfortable handling thanks to the soft grip
- Incl. 2 nozzles for different viscosities of lacquer/glaze/paint
- Incl. purification brush for cleaning the uptake
- Incl. purification needle for cleaning the spray nozzle
- Incl. container for examination of viscosity
- Incl. lid for paint container
- Incl. 1000 ml paint container with measuring scale