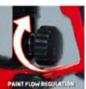

## Features & Benefits

- Semi-stationary system for medium-size to large work spaces
- Adapted for spraying of lacquers, glazes and interior wall paints
- High mobility by shoulder strap and 3,5 m long air hose
- Pull sledge flexible working & hose storage in one
- Removable spray head for cleaning all paint-leading elements
- Paint flow regulation for ideal adaptation of paint application
- Adjustable air cap for vertical, horizontal and round jet
- Relieved handling thanks to non-twisting air hose
- Safe and comfortable handling thanks to the soft grip
- Incl. 2 nozzles for different viscosities of lacquer/glaze/paint
- Incl. purification brush for cleaning the uptake
- Incl. purification needle for cleaning the spray nozzle
- Incl. container for examination of viscosity
- Incl. lid for paint container
- Incl. 1000 ml paint container with measuring scale