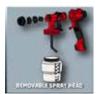

**Paint Spray System** 

**TC-SY 700 S** 

Item No.: 4260020

Ident No.: 11016

Bar Code: 4006825614596

The electric paint spray system TC-SY 700 S is a semi-stationary system for medium-size to large work surfaces and is adapted for lacquers, glazes and interior wall paints. The paint flow regulation as well as the adjustable air cap for vertical, horizontal and round jet enable exact and flexible adaptation to every application. The removable spray head makes the change of paint as well as the cleaning of all elements which come into contact with the paint to child's play. The shoulder strap and a 3.5 meter air hose provide great mobility. Included are two nozzles for different viscosities, a purification brush, a purification needle, a 1000 ml paint container with an apposite lid and a container for examination of viscosity.

## Features & Benefits

- Semi-stationary system for medium-size to large work spaces
- Adapted for spraying of lacquers, glazes and interior wall paints
- High mobility by shoulder strap and 3,5 m long air hose
- Pull sledge flexible working & hose storage in one
- Removable spray head for cleaning all paint-leading elements
- Paint flow regulation for ideal adaptation of paint application
- Adjustable air cap for vertical, horizontal and round jet
- Relieved handling thanks to non-twisting air hose
- Safe and comfortable handling thanks to the soft grip
- Incl. 2 nozzles for different viscosities of lacquer/glaze/paint
- Incl. purification brush for cleaning the uptake
- Incl. purification needle for cleaning the spray nozzle
- Incl. container for examination of viscosity
- Incl. lid for paint container
- Incl. 1000 ml paint container with measuring scale