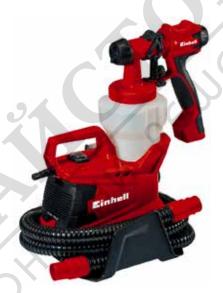

**Paint Spray System** 

**TC-SY 700 S** 

Item No.: 4260020

Ident No.: 11016

Bar Code: 4006825614596

The electric paint spray system TC-SY 700 S is a semi-stationary system for medium-size to large work surfaces and is adapted for lacquers, glazes and interior wall paints. The paint flow regulation as well as the adjustable air cap for vertical, horizontal and round jet enable exact and flexible adaptation to every application. The removable spray head makes the change of paint as well as the cleaning of all elements which come into contact with the paint to child's play. The shoulder strap and a 3.5 meter air hose provide great mobility. Included are two nozzles for different viscosities, a purification brush, a purification needle, a 1000 ml paint container with an apposite lid and a container for examination of viscosity.

## Features & Benefits

- Semi-stationary system for medium-size to large work spaces
- Adapted for spraying of lacquers, glazes and interior wall paints
- High mobility by shoulder strap and 3,5 m long air hose
- Pull sledge flexible working & hose storage in one
- Removable spray head for cleaning all paint-leading elements
- Paint flow regulation for ideal adaptation of paint application
- Adjustable air cap for vertical, horizontal and round jet
- Relieved handling thanks to non-twisting air hose
- Safe and comfortable handling thanks to the soft grip
- Incl. 2 nozzles for different viscosities of lacquer/glaze/paint
- Incl. purification brush for cleaning the uptake
- Incl. purification needle for cleaning the spray nozzle
- Incl. container for examination of viscosity
- Incl. lid for paint container
- Incl. 1000 ml paint container with measuring scale