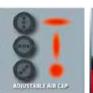

## Features & Benefits

- Semi-stationary system for medium-size to large work spaces
- Adapted for spraying of lacquers, glazes and interior wall paints
- High mobility by shoulder strap and 3,5 m long air hose
- Pull sledge flexible working & hose storage in one
- Removable spray head for cleaning all paint-leading elements
- Paint flow regulation for ideal adaptation of paint application
- Adjustable air cap for vertical, horizontal and round jet
- Relieved handling thanks to non-twisting air hose
- Safe and comfortable handling thanks to the soft grip
- Incl. 2 nozzles for different viscosities of lacquer/glaze/paint
- Incl. purification brush for cleaning the uptake
- Incl. purification needle for cleaning the spray nozzle
- Incl. container for examination of viscosity
- Incl. lid for paint container
- Incl. 1000 ml paint container with measuring scale