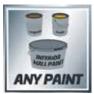

**Paint Spray System** 

**TC-SY 700 S** 

Item No.: 4260020

Ident No.: 11016

Bar Code: 4006825614596

The electric paint spray system TC-SY 700 S is a semi-stationary system for medium-size to large work surfaces and is adapted for lacquers, glazes and interior wall paints. The paint flow regulation as well as the adjustable air cap for vertical, horizontal and round jet enable exact and flexible adaptation to every application. The removable spray head makes the change of paint as well as the cleaning of all elements which come into contact with the paint to child's play. The shoulder strap and a 3.5 meter air hose provide great mobility. Included are two nozzles for different viscosities, a purification brush, a purification needle, a 1000 ml paint container with an apposite lid and a container for examination of viscosity.

## Features & Benefits

- Semi-stationary system for medium-size to large work spaces
- Adapted for spraying of lacquers, glazes and interior wall paints
- High mobility by shoulder strap and 3,5 m long air hose
- Pull sledge flexible working & hose storage in one
- Removable spray head for cleaning all paint-leading elements
- Paint flow regulation for ideal adaptation of paint application
- Adjustable air cap for vertical, horizontal and round jet
- Relieved handling thanks to non-twisting air hose
- Safe and comfortable handling thanks to the soft grip
- Incl. 2 nozzles for different viscosities of lacquer/glaze/paint
- Incl. purification brush for cleaning the uptake
- Incl. purification needle for cleaning the spray nozzle
- Incl. container for examination of viscosity
- Incl. lid for paint container
- Incl. 1000 ml paint container with measuring scale