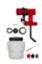

**Paint Spray System** 

**TC-SY 700 S** 

Item No.: 4260020

Ident No.: 11016

Bar Code: 4006825614596

The electric paint spray system TC-SY 700 S is a semi-stationary system for medium-size to large work surfaces and is adapted for lacquers, glazes and interior wall paints. The paint flow regulation as well as the adjustable air cap for vertical, horizontal and round jet enable exact and flexible adaptation to every application. The removable spray head makes the change of paint as well as the cleaning of all elements which come into contact with the paint to child's play. The shoulder strap and a 3.5 meter air hose provide great mobility. Included are two nozzles for different viscosities, a purification brush, a purification needle, a 1000 ml paint container with an apposite lid and a container for examination of viscosity.

## Features & Benefits

- Semi-stationary system for medium-size to large work spaces
- Adapted for spraying of lacquers, glazes and interior wall paints
- High mobility by shoulder strap and 3,5 m long air hose
- Pull sledge flexible working & hose storage in one
- Removable spray head for cleaning all paint-leading elements
- Paint flow regulation for ideal adaptation of paint application
- Adjustable air cap for vertical, horizontal and round jet
- Relieved handling thanks to non-twisting air hose
- Safe and comfortable handling thanks to the soft grip
- Incl. 2 nozzles for different viscosities of lacquer/glaze/paint
- Incl. purification brush for cleaning the uptake
- Incl. purification needle for cleaning the spray nozzle
- Incl. container for examination of viscosity
- Incl. lid for paint container
- Incl. 1000 ml paint container with measuring scale