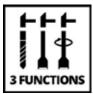

**Rotary Hammer** 

**TE-RH 40 3F** 

Item No.: 4257935

Ident No.: 21010

Bar Code: 4006825655926

The Einhell TE-RH 40 3F impact drill is a powerful 1,050 W helper with three basic functions: impact drilling and chiseling with/without lock. With its pneumatic impact mechanism the rotary hammer provides very good forward traction for a drilling capacity of up to 40 mm in concrete. There is a practical position switch for all functions, while the large soft grip surfaces ensure a firm hold. The impact drill is equipped with a continuous operation lock, an SDS-max tool chuck with semi-automatic function and electronic speed control for adjusting the tool to the particular material/application. The product is supplied complete with pointed and flat chisel in an M55 E-Box transport and storage case.

## **Features & Benefits**

- 3 functions: Impact drilling/chiseling with and without lock
- Maximum drilling capacity thanks to blow strength of 10 J
- One position switch for all functions
- Continuous operation lock for user-friendly operation
- Pneumatic impact mechanism for very good forward traction
- Robust SDS-max tool chuck
- El. speed control for adjusting to the material & application
- Ergonomic handle with soft grip
- Low vibration thanks to the vibration-absorbing handle
- Incl. pointed and flat chisel
- Supplied in a size M55 E-Box transport and storage case