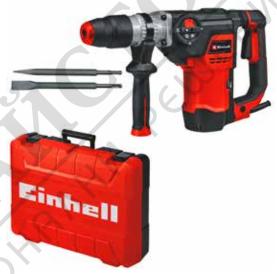

**Rotary Hammer** 

**TE-RH 40 3F** 

Item No.: 4257935

Ident No.: 21010

Bar Code: 4006825655926

The Einhell TE-RH 40 3F impact drill is a powerful 1,050 W helper with three basic functions: impact drilling and chiseling with/without lock. With its pneumatic impact mechanism the rotary hammer provides very good forward traction for a drilling capacity of up to 40 mm in concrete. There is a practical position switch for all functions, while the large soft grip surfaces ensure a firm hold. The impact drill is equipped with a continuous operation lock, an SDS-max tool chuck with semi-automatic function and electronic speed control for adjusting the tool to the particular material/application. The product is supplied complete with pointed and flat chisel in an M55 E-Box transport and storage case.

## **Features & Benefits**

- 3 functions: Impact drilling/chiseling with and without lock
- Maximum drilling capacity thanks to blow strength of 10 J
- One position switch for all functions
- Continuous operation lock for user-friendly operation
- Pneumatic impact mechanism for very good forward traction
- Robust SDS-max tool chuck
- El. speed control for adjusting to the material & application
- Ergonomic handle with soft grip
- Low vibration thanks to the vibration-absorbing handle
- Incl. pointed and flat chisel
- Supplied in a size M55 E-Box transport and storage case

## **Logistic Data**

- Product weight 7.45 kg
- Gross weight single packaging 11.65 kg
- Dimensions single packaging 550 x 145 x 405 mm

- Pieces per export carton 2 Pieces
- Gross weight export carton 25 kg