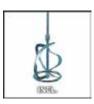

Paint/Mortar Mixer

**TE-MX 1600-2 CE** 

Item No.: 4258555

Ident No.: 21020

Bar Code: 4006825602258

The paint-/mortar mixer TE-MX 1600-2 CE is a high-quality and powerful aide to stir and mix powdery construction materials. Its two-speed gear unit in a robust and durable metal aluminium housing converts the power of the 1,600 W motor either into a high torque or into high speed so that the required speed of mixing can be adjusted optimally to the consistency of the mixed material. The stirrer starts softly by soft start, and the inbuilt dynamic speed control enables the precise adjustment of the speed without speed reduction. Due to its big ergonomic handlebar, the mortar mixer always lays in the hand perfectly, and the 3 m long cable offers a sufficient radius to work at any time.

## Features & Benefits

- Dynamic speed control no speed loss under load
- No problem with heavy-duty mixing jobs thanks to ample power
- 2-speed gearing for very high power and high mixing performance
- Durable, rugged aluminum housing
- Shaft mount on the gear neck for stationary operation
- Ergonomic handle for longtime comfortable operation
- Softstart for convenient and safe operation
- Rugged and 3 meter long cable
- Rugged M14 stirrer mount
- Incl. mortar stirrer (diameter 133 mm)