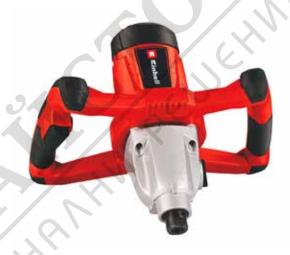

Paint/Mortar Mixer

**TE-MX 1600-2 CE** 

Item No.: 4258555

Ident No.: 21020

Bar Code: 4006825602258

The paint-/mortar mixer TE-MX 1600-2 CE is a high-quality and powerful aide to stir and mix powdery construction materials. Its two-speed gear unit in a robust and durable metal aluminium housing converts the power of the 1,600 W motor either into a high torque or into high speed so that the required speed of mixing can be adjusted optimally to the consistency of the mixed material. The stirrer starts softly by soft start, and the inbuilt dynamic speed control enables the precise adjustment of the speed without speed reduction. Due to its big ergonomic handlebar, the mortar mixer always lays in the hand perfectly, and the 3 m long cable offers a sufficient radius to work at any time.

## Features & Benefits

- Dynamic speed control no speed loss under load
- No problem with heavy-duty mixing jobs thanks to ample power
- 2-speed gearing for very high power and high mixing performance
- Durable, rugged aluminum housing
- Shaft mount on the gear neck for stationary operation
- Ergonomic handle for longtime comfortable operation
- Softstart for convenient and safe operation
- Rugged and 3 meter long cable
- Rugged M14 stirrer mount
- Incl. mortar stirrer (diameter 133 mm)