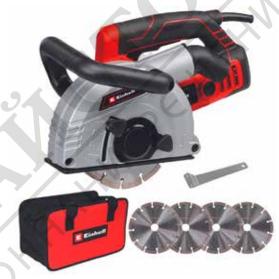

**Wall Liner** 

**TE-MA 1700** 

Item No.: 4350740

Ident No.: 21010

Bar Code: 4006825659146

With its powerful motor, the Einhell TE-MA 1700 masonry channel cutter produces accurate cuts and channels with the best results. Maximum flexibility is provided by marking of the cutting wheel position, by infinitely variable adjustment of the cutting depth, and by individual adjustment of the cutting width for narrow and wide channels. Easy operation are assured by a guide roller, an additional handle and a large handle. An overload cut-out, Softstart and drag cutting are further safety-enhancing features. This masonry channel cutter also comes with a spindle lock, an extractor adapter and a 4-meter cable. Delivery includes a storage case and 4 diamond cutting wheels so you can get working right away.

## **Features & Benefits**

- Very powerful motor for best cutting results
- For making accurate cuts or channels in masonry or similar
- Easy and safe operation thanks to large handle
- Extractor adapter for compatibility with Einhell vacuum cleaners
- Infinitely variable cutting depth setting enables max flexibility
- Flexible cutting width adjustment for narrow and wide channels
- Safe operation thanks to Softstart and drag cutting
- Marking of cutting wheel position enables precise cuts
- Spindle lock for easy tool change
- Guide roller and additional handle for comfortable operation
- Overload cut-out for a long service life and user protection
- Large range of motion thanks to 4 m cable
- Delivery includes a storage bag for clean and safe transport
- Incl. 4 diamond cutting discs so you can get started right away