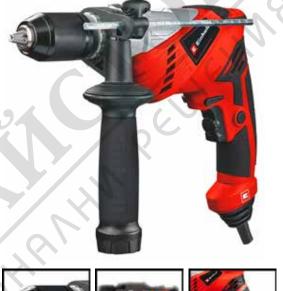

Impact Drill

TE-ID 650 E

## ltem No.: 4259735

Ident No.: 21061 Bar Code: 4006825565690

The TE-ID 650 E impact drill is a high-quality, high-performance and compact tool for the demands of experts on drilling and impact drilling jobs everywhere in the home, workshop and garage. Its quality drill chuck made of metal with guide ring, lock function and "Press&Lock" spindle lock enable user-friendly tool change.

## **Features & Benefits**

- Quality drill chuck with lock function made of metal
- "press&lock" spindle lock
- Electronic speed control with speed selector
- Reverse facility
- Functions: hammer drilling / drilling
- Metal drill depth stop
- Soft grip (also on the additional handle)
- Drill bit depot in the additional handle
- Additional handle with anti-twist lock
- Cable clip for fixing the wound-up cable