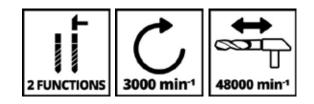

## **Features & Benefits**

- Quality drill chuck with lock function made of metal
- "press&lock" spindle lock
- Electronic speed control with speed selector
- Reverse facility
- Functions: hammer drilling / drilling
- Metal drill depth stop
- Soft grip (also on the additional handle)
- Drill bit depot in the additional handle
- Additional handle with anti-twist lock
- Cable clip for fixing the wound-up cable

## **Technical Data**

- Mains supply
- Power
- Idle speed (gear 1)
- Impact rate (gear 1)
- Drill chuck
- Drilling capacity in wood
- Drilling capacity in metal
- Drilling capacity in concrete

230-240 V | 50 Hz 650 W max 3000 min^-1 0-48000 min^-1 1.5 - 13 mm 25 mm 10 mm 13 mm

2.1 kg

3.7 kg

37 kg

10 Pieces

340 x 120 x 348 mm

585 x 500 x 325 mm

2800 | 5800 | 6500