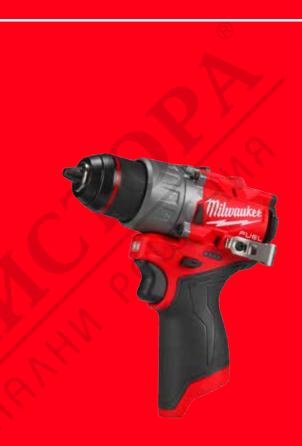

## M12 FUEL™ SUB COMPACT DRILL DRIVER

- Extremely compact design of 151 mm length for access into tight spaces
- 45 Nm of torque superior power to size ratio
- 13 mm heavy duty metal chuck for quick bit changes and bit retention
- · Mechanical clutch with 13 torque settings,
- On board fuel gauge, metal belt clip and LED light
- The DNA of our FUEL™ platform redefines the balance of cordless technologies. MILWAUKEE®'s POWERSTATE™ brushless motor, REDLITHIUM™ battery pack and REDLINK PLUS™ electronic intelligence delivering outstanding power, run time and durability
- Flexible battery system: works with all MILWAUKEE® M12™ batteries

## REDLITHIUM"

| No load speed (rpm)                  | 0 - 450/ 0 - 1,550                                                    |
|--------------------------------------|-----------------------------------------------------------------------|
| Chuck capacity (mm)                  | 13                                                                    |
| Max. drilling wood/ steel (mm)       | 35/ 13                                                                |
| Max. torque (Nm)                     | 45                                                                    |
| Weight with battery pack (EPTA) (kg) | 1.4 (M12 B6)                                                          |
| Kit included                         | No batteries supplied, No charger supplied, No kitbox or bag supplied |
| Article Number                       | 4933479872                                                            |