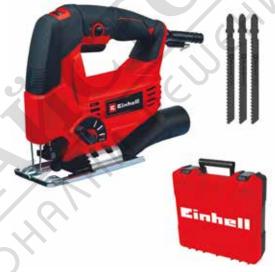

**Jig Saw** 

TC-JS 80/1 Kit

Item No.: 4321157

Ident No.: 21022

Bar Code: 4006825661668

The Einhell jigsaw TC-JS 80/1 Kit ensures precise cuts with practical features such as the pendulum stroke function and a pivotable saw shoe. It is powered by a 550 W motor. The power can be optimally adjusted using speed electronics. The 4-step adjustable pendulum stroke enables fast, precise cuts in a short time. The cutting depth is 80 mm in wood; 10 mm in steel. Mitre cuts of up to 45° are possible. The saw blade can be changed without tools. In addition, the compact, lightweight jigsaw is equipped with softgrip surfaces and a suction adapter. Delivery includes three T-shank saw blades for wood and plastic and a transport and storage case.

## **Features & Benefits**

- Simple, toolless saw blade change
- Speed electronics for adaption to the material
- 4-stage pendulum stroke for precise and fast cuts
- Saw shoe can be swivelled for mitre cuts up to 45
- Dust extraction for a clean working environment
- Large softgrip surfaces for comfortable working
- Easy handling thanks to compact design and low weight
- T-shaft mount for the use of common saw blades
- Delivery incl. 3 saw blades (T-shaft) for wood