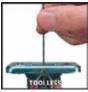

## **Features & Benefits**

- Simple, toolless saw blade change
- Speed electronics for adaption to the material
- 4-stage pendulum stroke for precise and fast cuts
- Saw shoe can be swivelled for mitre cuts up to 45
- Dust extraction for a clean working environment
- Large softgrip surfaces for comfortable working
- Easy handling thanks to compact design and low weight
- T-shaft mount for the use of common saw blades
- Delivery incl. 3 saw blades (T-shaft) for wood