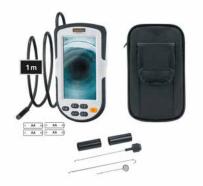

## **VideoPocket**

Compact video inspection system with large display with optimum legibility, compare image function, waterproof camera unit and practical mirror, magnet and hook attachments

This compact video inspection system allows easy visual inspection of hard-to-reach locations such as pipework, suspended ceilings and vehicles. Six powerful LEDs on the waterproof camera unit, adjustable in ten settings, ensure effective illumination of the object during use. Details can be clearly captured using the zoom function. Inspection results are clearly identifiable thanks to the large colour display and image alignment. The compare image function allows the user to see the differences between the live image and a saved reference image. The images and videos can be saved to the internal photo memory or a micro SD card. The unit's convenient size makes it exceptionally easy to use and transport. The magnet and hook attachments allow hard-to-reach objects to be pulled or lifted. The mirror attachment allows objects to be viewed at a 90° angle.

Effective problem localisation behind or in objects, walls, pipes, cavities

| TECHNICAL SPECIFICATIONS |                                     |
|--------------------------|-------------------------------------|
| DIAMETER CAMERA HEAD     | ø8 mm                               |
| CAMERA RESOLUTION        | 640 x 480 pixels                    |
| FIELD OF VIEW (FOV)      | 65°                                 |
| DEPTH OF FOCUS (DOF)     | 3 8 cm                              |
| SCREEN TYPE              | 4,3" Colour TFT                     |
| DISPLAY RESOLUTION       | 480 x 272 pixels                    |
| IMAGE FORMAT             | JPEG                                |
| LENGTH OF PROBE          | 1 m                                 |
| ILLUMINATION             | 10 brightness levels                |
| DIGITAL ZOOM             | 4x digital zoom                     |
| MEMORY                   | Micro-SD memory card up to 32<br>GB |
| PORT                     | Micro USB                           |
| PORTS                    | Micro USB                           |
| POWER SOURCE             | 4 x 1.5V LR6 (AA)                   |
| DIMENSIONS (W X H X D)   | 85 mm x 155 mm x 32 mm              |
| WEIGHT                   | 366 g (incl. batteries)             |