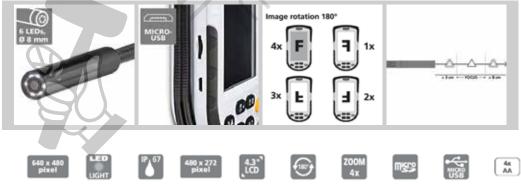

## **VideoPocket**

Compact video inspection system with large display with optimum legibility, compare image function, waterproof camera unit and practical mirror, magnet and hook attachments

This compact video inspection system allows easy visual inspection of hard-to-reach locations such as pipework, suspended ceilings and vehicles. Six powerful LEDs on the waterproof camera unit, adjustable in ten settings, ensure effective illumination of the object during use. Details can be clearly captured using the zoom function. Inspection results are clearly identifiable thanks to the large colour display and image alignment. The compare image function allows the user to see the differences between the live image and a saved reference image. The images and videos can be saved to the internal photo memory or a micro SD card. The unit's convenient size makes it exceptionally easy to use and transport. The magnet and hook attachments allow hard-to-reach objects to be pulled or lifted. The mirror attachment allows objects to be viewed at a 90° angle.

Effective problem localisation behind or in objects, walls, pipes, cavities

| TECHNICAL SPECIFICATIONS |                                     |
|--------------------------|-------------------------------------|
| DIAMETER CAMERA HEAD     | ø8 mm                               |
| CAMERA RESOLUTION        | 640 x 480 pixels                    |
| FIELD OF VIEW (FOV)      | 65°                                 |
| DEPTH OF FOCUS (DOF)     | 3 8 cm                              |
| SCREEN TYPE              | 4,3" Colour TFT                     |
| DISPLAY RESOLUTION       | 480 x 272 pixels                    |
| IMAGE FORMAT             | JPEG                                |
| LENGTH OF PROBE          | 1 m                                 |
| ILLUMINATION             | 10 brightness levels                |
| DIGITAL ZOOM             | 4x digital zoom                     |
| MEMORY                   | Micro-SD memory card up to 32<br>GB |
| PORT                     | Micro USB                           |
| PORTS                    | Micro USB                           |
| POWER SOURCE             | 4 x 1.5V LR6 (AA)                   |
| DIMENSIONS (W X H X D)   | 85 mm x 155 mm x 32 mm              |
| WEIGHT                   | 366 g (incl. batteries)             |