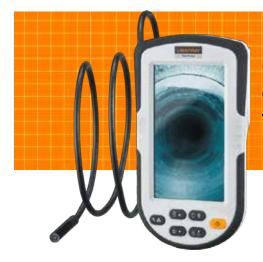

## **VideoPocket**

Compact video inspection system with large display with optimum legibility, compare image function, waterproof camera unit and practical mirror, magnet and hook attachments

This compact video inspection system allows easy visual inspection of hard-to-reach locations such as pipework, suspended ceilings and vehicles. Six powerful LEDs on the waterproof camera unit, adjustable in ten settings, ensure effective illumination of the object during use. Details can be clearly captured using the zoom function. Inspection results are clearly identifiable thanks to the large colour display and image alignment. The compare image function allows the user to see the differences between the live image and a saved reference image. The images and videos can be saved to the internal photo memory or a micro SD card. The unit's convenient size makes it exceptionally easy to use and transport. The magnet and hook attachments allow hard-to-reach objects to be pulled or lifted. The mirror attachment allows objects to be viewed at a 90° angle.