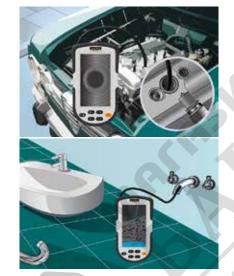

## **VideoPocket**

Compact video inspection system with large display with optimum legibility, compare image function, waterproof camera unit and practical mirror, magnet and hook attachments

This compact video inspection system allows easy visual inspection of hard-to-reach locations such as pipework, suspended ceilings and vehicles. Six powerful LEDs on the waterproof camera unit, adjustable in ten settings, ensure effective illumination of the object during use. Details can be clearly captured using the zoom function. Inspection results are clearly identifiable thanks to the large colour display and image alignment. The compare image function allows the user to see the differences between the live image and a saved reference image. The images and videos can be saved to the internal photo memory or a micro SD card. The unit's convenient size makes it exceptionally easy to use and transport. The magnet and hook attachments allow hard-to-reach objects to be pulled or lifted. The mirror attachment allows objects to be viewed at a 90° angle.

Effective problem localisation behind or in objects, walls, pipes, cavities

| TECHNICAL SPECIFICATIONS |                                     |
|--------------------------|-------------------------------------|
| DIAMETER CAMERA HEAD     | ø8 mm                               |
| CAMERA RESOLUTION        | 640 x 480 pixels                    |
| FIELD OF VIEW (FOV)      | 65°                                 |
| DEPTH OF FOCUS (DOF)     | 3 8 cm                              |
| SCREEN TYPE              | 4,3" Colour TFT                     |
| DISPLAY RESOLUTION       | 480 x 272 pixels                    |
| IMAGE FORMAT             | JPEG                                |
| LENGTH OF PROBE          | 1 m                                 |
| ILLUMINATION             | 10 brightness levels                |
| DIGITAL ZOOM             | 4x digital zoom                     |
| MEMORY                   | Micro-SD memory card up to 32<br>GB |
| PORT                     | Micro USB                           |
| PORTS                    | Micro USB                           |
| POWER SOURCE             | 4 x 1.5V LR6 (AA)                   |
| DIMENSIONS (W X H X D)   | 85 mm x 155 mm x 32 mm              |
| WEIGHT                   | 366 g (incl. batteries)             |