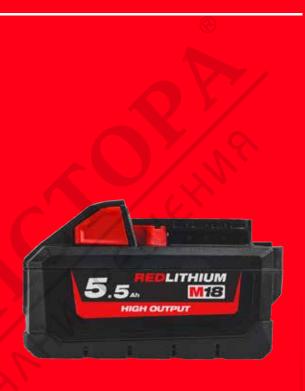

## M18 HB5.5

## M18™ HIGH OUTPUT™ 5.5 AH BATTERY

- The new M18<sup>™</sup> 5.5 Ah HIGH OUTPUT<sup>™</sup> battery pack provides up to 50% more power vs M18<sup>™</sup> REDLITHIUM<sup>™</sup> battery packs
- Patented REDLINK™ intelligence protects the pack from tough jobsite conditions to ensure optimum performance
- Runs up to 50% cooler than other M18™ REDLITHIUM™
  battery packs through heavy applications, allowing tradesmen
  to push their cordless tools harder and longer than ever before
- Drives complete corded replacement on the job site with more run time than ever before
- Durable metal frame battery construction with shock responsive separators prevents pack failure from excessive vibrations or drops
- On-board battery fuel gauge helps the user to maximise battery run time efficiency
- Individual cell monitoring ensures optimal charge and discharge for maximum life
- Compatible with all M18™ tools in the range