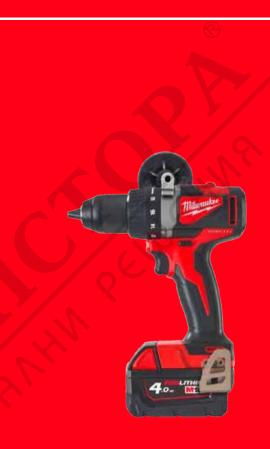

## M18 BLDD2-402X

## M18™ BRUSHLESS DRILL DRIVER

- New brushless motor design delivers 40% more torque than previous model - up to 82 Nm
- Compact design (180 mm in length) provides excellent balance and control, ideal for overhead applications or work in tight spaces
- Advanced 13 mm heavy duty metal chuck for quick bit changes and superior bit retention
- Optimised speed for faster drilling & fastening (0 550/ 0 -1800 rpm)
- · On board fuel gauge and LED light
- All metal reversible belt clip to hang your tool quickly and easily
- Brushless motor, REDLITHIUM™ battery pack and REDLINK™ electronic deliver power, run time and durability
- Flexible battery system: works with all MILWAUKEE® M18™ batteries

## REDLITHIUM"

| No load speed (rpm)                  | 0 - 550/ 0 - 1800                                     |
|--------------------------------------|-------------------------------------------------------|
| Chuck capacity (mm)                  | 13                                                    |
| Max. drilling wood/ steel (mm)       | 76/ 13                                                |
| Max. torque (Nm)                     | 82                                                    |
| Weight with battery pack (EPTA) (kg) | 2.0 (M18 B4)                                          |
| Kit included                         | 2 x M18 B4 Battery packs,<br>M12-18 C Charger, HD Box |
| Article Number                       | 4933464559                                            |