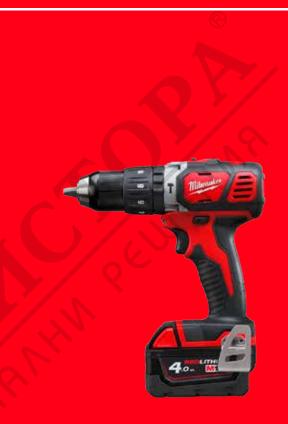

## M18™ COMPACT PERCUSSION DRILL

- Compact percussion drill measuring only 198 mm in length, making it ideal for working in confined spaces
- High performance 4-pole motor delivers maximum power whilst maximising the power to weight ratio
- REDLINK™ overload protection electronics in tool and battery pack deliver best in class system durability
- Full metal gear box delivers maximum performance and long life
- 13 mm metal chuck for quick bit changes and bit retention
- 18 stage torque adjustment for maximum flexibility
- 3 stage mode selector allows the user to switch between rotary, screw drive and percussion modes quickly and easily
- Individual battery cell monitoring optimises tool run time and ensures long term pack durability
- On board fuel gauge and LED light
- REDLITHIUM™ battery pack provides superior pack construction, electronics and fade-free performance to deliver more run time and more work over pack life
- Flexible battery system: works with all MILWAUKEE® M18™ batteries

## **REDLITHIUM™**

| No load speed (rpm)                     | 0 - 450/ 0 - 1800                                  |
|-----------------------------------------|----------------------------------------------------|
| Chuck capacity (mm)                     | 13                                                 |
| Max. drilling wood/ steel/ masonry (mm) | 38/ 13/ 16                                         |
| Max. percussion rate (bpm)              | 0 - 28,800                                         |
| Max. torque (Nm)                        | 60                                                 |
| Kit included                            | 3 x M18 B4 Battery packs, M12-18 C Charger, Kitbox |
| Article Number                          | 4933448360                                         |