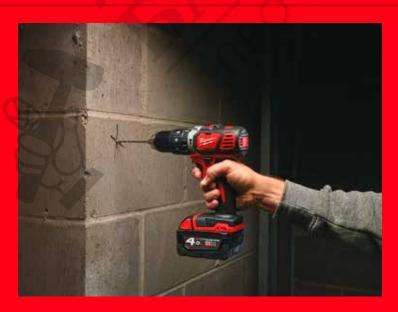

## M18™ COMPACT PERCUSSION DRILL

- Compact percussion drill measuring only 198 mm in length, making it ideal for working in confined spaces
- High performance 4-pole motor delivers maximum power whilst maximising the power to weight ratio
- REDLINK™ overload protection electronics in tool and battery pack deliver best in class system durability
- Full metal gear box delivers maximum performance and long life
- 13 mm metal chuck for quick bit changes and bit retention
- 18 stage torque adjustment for maximum flexibility
- 3 stage mode selector allows the user to switch between rotary, screw drive and percussion modes quickly and easily
- Individual battery cell monitoring optimises tool run time and ensures long term pack durability
- On board fuel gauge and LED light
- REDLITHIUM™ battery pack provides superior pack construction, electronics and fade-free performance to deliver more run time and more work over pack life
- Flexible battery system: works with all MILWAUKEE® M18™ batteries