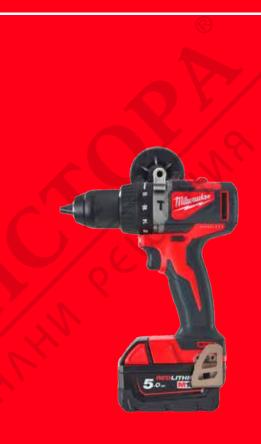

## M18 BLPD2-502X

## M18™ BRUSHLESS PERCUSSION DRILL

- New brushless motor design delivers 40% more torque than previous model - up to 82 Nm
- Compact design (180 mm in length) provides excellent balance and control, ideal for overhead applications or work in tight spaces
- Advanced 13 mm heavy duty metal chuck for quick bit changes and superior bit retention
- Optimised speed for faster drilling & fastening (0 550/ 0 -1800 rpm)
- On board fuel gauge and LED light
- All metal reversible belt clip to hang your tool quickly and easily
- Brushless motor, REDLITHIUM™ battery pack and REDLINK™ electronic deliver power, run time and durability
- Flexible battery system: works with all MILWAUKEE® M18™ batteries