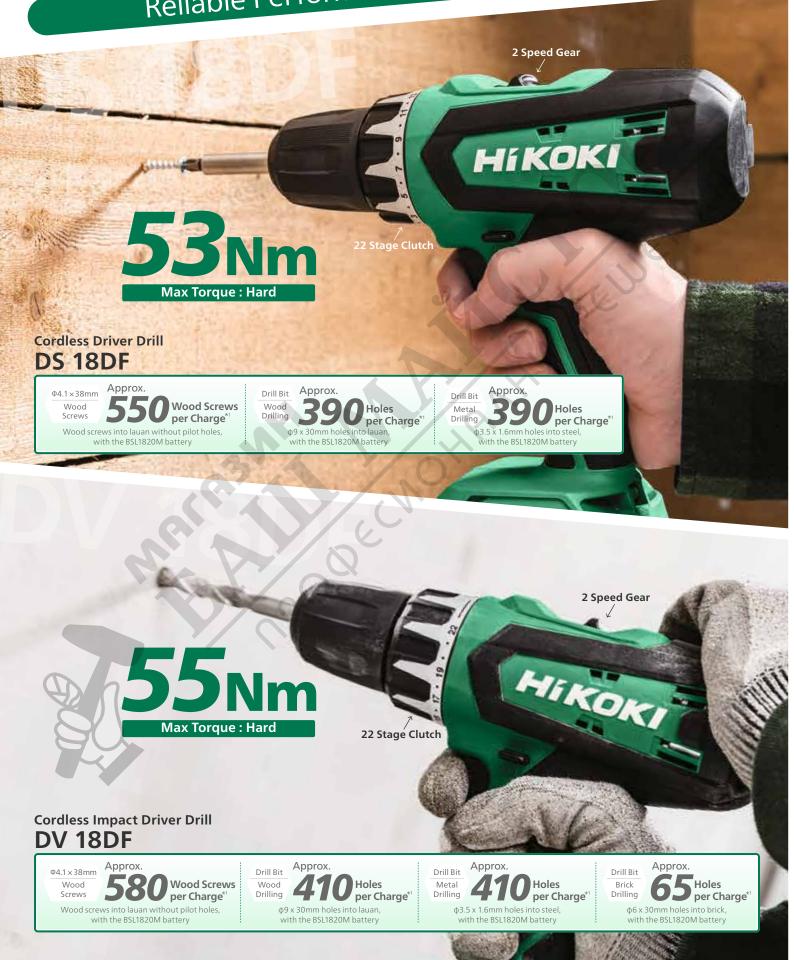

## Powerful and Smooth

**Reliable Performance with High Torque** 

# **Powerful and Smooth** Reliable Performance with High Torque