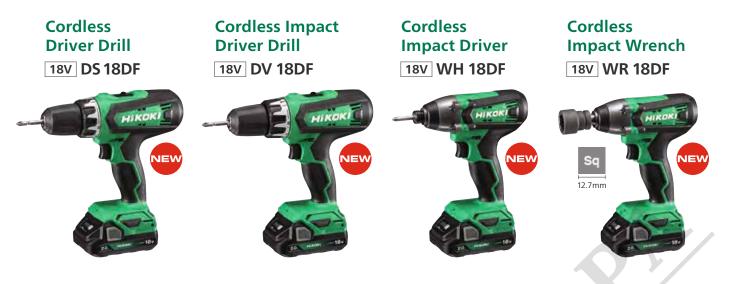

Cordless Driver Drill 18V DS 18DF Cordless Impact Driver Drill 18V DV 18DF Cordless Impact Driver 18V WH 18DF Cordless Impact Wrench 18V WR 18DF

DV 18

WH 18DI

WR 180