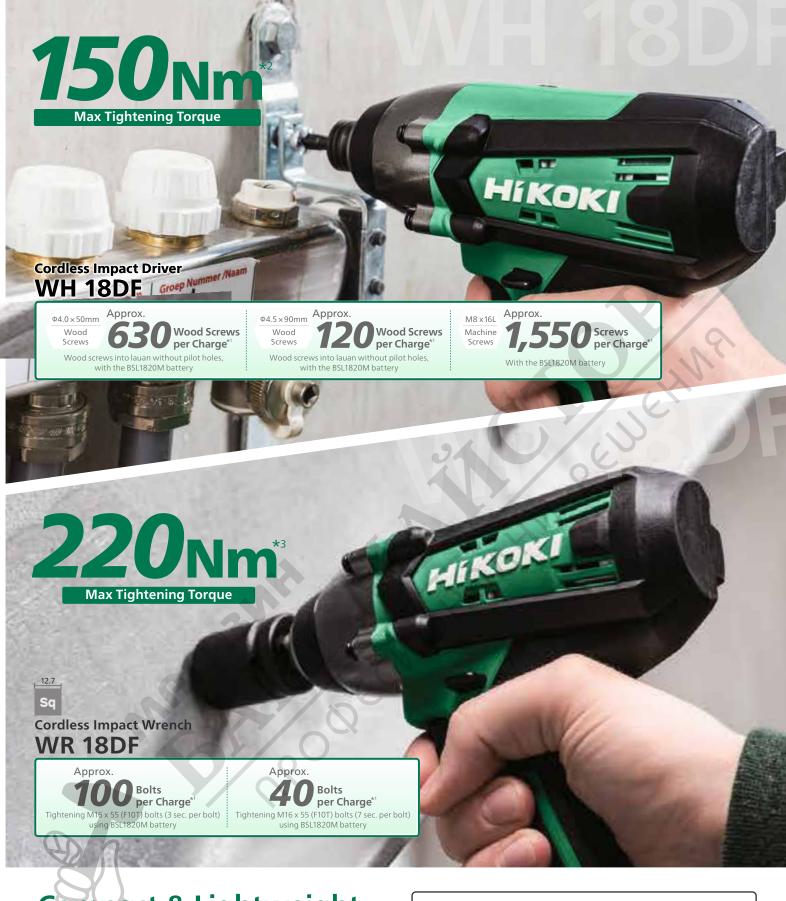

### **Compact & Lightweight**

2.0Ah Lithium-ion Battery with Remaining Battery Indicator

Built-in LED Light

The light stays on while the trigger is pulled.

\*1. The values are shown for reference purposes and may vary according to materials and conditions. \*2. When tightening an M14 high tension bolt (Grade 12.9) for three seconds with a socket adapter and a hexagonal socket (40mm in overall length) attached. \*3. When tightening an M20 (F10T) bolt for ten seconds with a hexagonal socket (40mm in overall length) attached.