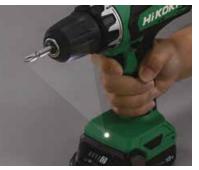

### **Compact & Lightweight**

2.0Ah Lithium-ion Battery with Remaining Battery Indicator

Built-in LED Light

The light stays on while the trigger is pulled.

\*1. The values are shown for reference purposes and may vary according to materials and conditions. \*2. When tightening an M14 high tension bolt (Grade 12.9) for three seconds with a socket adapter and a hexagonal socket (40mm in overall length) attached. \*3. When tightening an M20 (F10T) bolt for ten seconds with a hexagonal socket (40mm in overall length) attached.