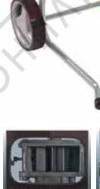

#### Electric Silent Shredder

Item No.: 3430620

Ident No.: 11015

Bar Code: 4006825608403

The GC-RS 2540 electric silent shredder is a powerful and reliable tool for the speedy and quiet shredding of tree cuttings, hedge cuttings and garden waste. Its long-lasting cutter drum powerfully draws the material into the large funnel opening. For easy and user-friendly transportation there is a robust chassis with wheels and a practical transport handle.

### **Features**

- Cutter drum
- Generous funnel opening
- Reverse running switch
- Robust chassis with wheels
- Garden waste bag
- Practical transport handle