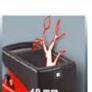

#### Electric Silent Shredder

Item No.: 3430620

Ident No.: 11015

Bar Code: 4006825608403

The GC-RS 2540 electric silent shredder is a powerful and reliable tool for the speedy and quiet shredding of tree cuttings, hedge cuttings and garden waste. Its long-lasting cutter drum powerfully draws the material into the large funnel opening. For easy and user-friendly transportation there is a robust chassis with wheels and a practical transport handle.

### Technical Data

2000 W - Power - Idle speed 40 min^-1 - Max. branch diameter 40 mm 93 dB (A) - Sound power level LWA 230 V | 50 Hz - Mains supply - Max. power (S6 | S6%) 2500 W | 40 %