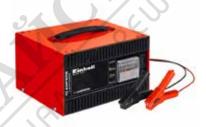

## **Battery Charger**

Item No.: 1050821

Ident No.: 11015 Bar Code: 4006825613186

g current can be safely read via the

The CC-BC 10 E battery charger is a powerful automatic 12 V electronic charging device. The present charging current can be safely read via the inbuilt amperemeter. The electronic charging system limits the charging voltage to maximal 14.1 V (WU-charging curve); thus, an overcharging of the plugged battery is impossible and the charging process needs not to be controlled. Therefore, the battery charging device is especially suitable for modern, maintenance-free batteries as well as for preserving charging of sparely used batteries. The both powerful, all-insulated terminal clamps ensure optimal contact to the battery terminals at any time. The device can be safely and easily transported by the handy and stable carrying handle.

## **Features**

- All-insulated construction
- Overload- and false poling- and short-circuit protection
- Electronic charging
- Sheet steel housing
- Carrying handle
- Built-in ammeter
- Mains cable with europe plug
- Charging leads with sturdy pole clamps