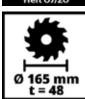

## **Technical Data**

- Mains supply
- Power rating
- No-load speed
- Saw blade
- Number of sawteeth
- Value 1200 W
- Summary 1200 W
- Summary 1200 min^-1
- Saw blade
- Value 1200 min^-1
- Value 1200

- Cutting depth at  $90^{\circ}$  (without guide rail) 56 mm