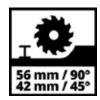

## **Technical Data**

- Mains supply
- Power rating
- No-load speed
- Saw blade
- Number of sawteeth
- Value 1200 W
- Summary 1200 W
- Summary 1200 min^-1
- Saw blade
- Value 1200 min^-1
- Value 1200

- Cutting depth at  $90^{\circ}$  (without guide rail) 56 mm

- Cutting depth at 45° (without guide rail) 42 mm