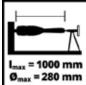

**Woodworking Lathe** 

TC-WW 1000/1

Item No.: 4312110

Ident No.: 21022

Bar Code: 4006825633924

The Einhell TC-WW 1000/1 lathe is the perfect tool for joining the world of woodturning and for achieving fine results on wood and soft materials. The extra-powerful 350 W motor provides plenty of reserves even for longer work sessions. The tool support is easy to adjust for the desired turning work and the tailstock with spindle tip serves as a second element for securing the workpiece. The construction is torsion-resistant thanks to the double guide frame, and the maximum turning diameter is 280 mm and the maximum tip width (workpiece length) is 1,000 mm. For the ideal speed for each material there are four adjustable speed settings (890/1,260/1,760/2,600 rpm). A front end driver and face plate are included.

## **Technical Data**

- Mains supply 230 V | 50 Hz - Power 350 W - Max. turning diameter 280 mm - Spindle length 1000 mm

- Spindle speed 890 | 1260 | 1760 | 2600

min^-1