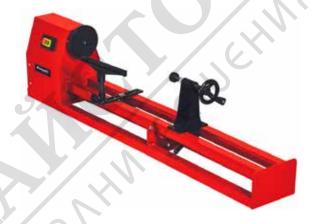

**Woodworking Lathe** 

TC-WW 1000/1

Item No.: 4312110

Ident No.: 21022

Bar Code: 4006825633924

The Einhell TC-WW 1000/1 lathe is the perfect tool for joining the world of woodturning and for achieving fine results on wood and soft materials. The extra-powerful 350 W motor provides plenty of reserves even for longer work sessions. The tool support is easy to adjust for the desired turning work and the tailstock with spindle tip serves as a second element for securing the workpiece. The construction is torsion-resistant thanks to the double guide frame, and the maximum turning diameter is 280 mm and the maximum tip width (workpiece length) is 1,000 mm. For the ideal speed for each material there are four adjustable speed settings (890/1,260/1,760/2,600 rpm). A front end driver and face plate are included.

## Features & Benefits

- A front end driver and a face plate are included in the package
- Easy to adjust tool support for exact turning work
- Tailstock + spindle tip as 2nd element for securing the workpiece
- Torsion-resistant construction thanks to the double guide frame
- 4 speed settings for setting the ideal speed for the material
- Powerful 350W motor with higher reserves for longer work sessions