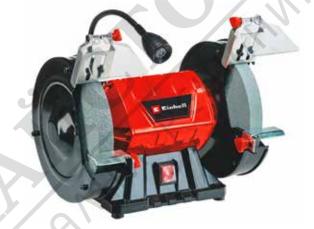

**Bench Grinder** 

**TC-BG 200 L** 

Item No.: 4412633

Ident No.: 11019

Bar Code: 4006825649918

The Einhell TC-BG 200 L double wheel grinder is specifically suitable for performing minor repairs and sharpening blades, but can also be used for strong repairs, adjustments to shape and new initial grinding/sanding as well. The robust compact metal construction ensures that the grinder has a long service life. Large adjustable work supports are a help for a wide range of applications, while the ball bearing mounted shaft with zero play makes it possible to achieve precise results. For safety there are spark guard windows which can be adjusted without any tools, plus guard hoods which are closed at the sides. 4 rubber feet absorb vibrations and ensure a secure and steady standing position in operation.

## Features & Benefits

- LED light for illumination of the workplace
- 4 rubber feet for standing securely and with low vibrations
- Large adjustable work supports for a wide range of applications
- Adjustable spark guard windows, with no need for any tools
- Robust and compact metal structure for a long service life
- Zero-play ball-bearings for precise operation
- Guard hoods which are closed at the sides for safe operation
- Includes coarse and fine grinding/sanding wheel (K36/K60)
- For repairs, adjustments to shape and new initial grinding/sanding
- For minor repairs and sharpening blades