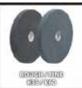

## Features & Benefits

- LED light for illumination of the workplace
- 4 rubber feet for standing securely and with low vibrations
- Large adjustable work supports for a wide range of applications
- Adjustable spark guard windows, with no need for any tools
- Robust and compact metal structure for a long service life
- Zero-play ball-bearings for precise operation
- Guard hoods which are closed at the sides for safe operation
- Includes coarse and fine grinding/sanding wheel (K36/K60)
- For repairs, adjustments to shape and new initial grinding/sanding
- For minor repairs and sharpening blades

## **Technical Data**

- Mains supply

- Power - Max. power (S2 | S2time)

- Max. idle speed

- Grinding wheels

- Grain size

220-240 V | 50 Hz

185 W

400 W | 30 min

2980 min^-1

Ø200 x ø32 x 25 mm

K36 / K60

## Available as special accessories

Grinding disc 200x32x25mm G36 Bench Grinder Accessory Item No.: 49507735 Bar Code: 4009315077352 KWB by Einhell Grinding disc 200x32x25mm G60 Bench Grinder Accessory Item No.: 49507765 Bar Code: 4009315077659 KWB by Einhell