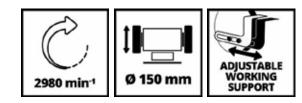

## Technical Data

- Mains supply
- Max. power (S6 | S6%)
- Max. idle speed
- Grinding wheel mount diameter
- Grinding wheels
- Grain size

Logistic Data

- Product weight
- Gross weight single packaging
- Dimensions single packaging
- Pieces per export carton
- Gross weight export carton
- Dimensions export carton
- Container quantity (20"/40"/40"HC)

220-240 V | 50 Hz 150 W | 15 % 2980 min^-1 12.7 mm Ø150 x ø32 x 16 mm K36 / K60

5.89 kg 6.43 kg 310 x 210 x 220 mm 1 Pieces 6.54 kg 310 x 215 x 235 mm 1700 | 3300 | 3300