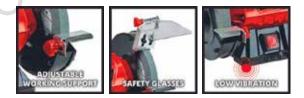

## **Bench Grinder**

**TC-BG 150** 

ltem No.: 4412632

Ident No.: 11019 Bar Code: 4006825649888

The Einhell TC-BG 150 double wheel grinder is specifically suitable for performing minor repairs and sharpening blades, but can also be used for strong repairs, adjustments to shape and new initial grinding/sanding as well. The robust compact metal construction ensures that the grinder has a long service life. Large adjustable work supports are a help for a wide range of applications, while the ball bearing mounted shaft with zero play makes it possible to achieve precise results. For safety there are spark guard windows which can be adjusted without any tools, plus guard hoods which are closed at the sides. 4 rubber feet absorb vibrations and ensure a secure and steady standing position in operation.

## **Features & Benefits**

- 4 rubber feet for standing securely and with low vibrations
- Large adjustable work supports for a wide range of applications
- Adjustable spark guard windows, with no need for any tools
- Robust and compact metal structure for a long service life
- Zero-play ball-bearings for precise operation
- Guard hoods which are closed at the sides for safe operation
- Includes coarse and fine grinding/sanding wheel (K36/K60)
- For repairs, adjustments to shape + new initial grinding/sanding
- For minor repairs and sharpening blades