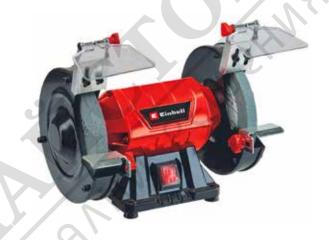

## **Bench Grinder**

**TC-BG 150** 

ltem No.: 4412632

Ident No.: 11019 Bar Code: 4006825649888

The Einhell TC-BG 150 double wheel grinder is specifically suitable for performing minor repairs and sharpening blades, but can also be used for strong repairs, adjustments to shape and new initial grinding/sanding as well. The robust compact metal construction ensures that the grinder has a long service life. Large adjustable work supports are a help for a wide range of applications, while the ball bearing mounted shaft with zero play makes it possible to achieve precise results. For safety there are spark guard windows which can be adjusted without any tools, plus guard hoods which are closed at the sides. 4 rubber feet absorb vibrations and ensure a secure and steady standing position in operation.