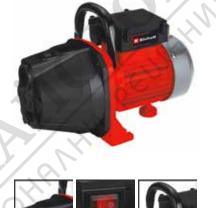

#### Garden Pump

#### GC-GP 6036

Item No.: 4180269

Ident No.: 11029

Bar Code: 4006825623567

The GC-GP 6036 garden pump is an efficient, compact and reliable helper which provides good service to the ambitious hobby gardener who wants to water the garden with collected rain water. With a 600 W motor, this pump achieves a delivery rate of up to 3,600 liters of water per hour.