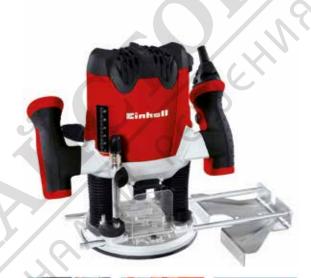

#### Item No.: 4350490

Ident No.: 11045 Bar Code: 4006825537215

The TE-RO 1255 E router is a high-quality, powerful tool for experts to tackle the most challenging routing jobs in solid wood, plywood and particleboard. The routing depth is easy to preselect using the turret stop and can also be exactly adjusted using the precision depth adjustment facility. A chip shield provided additional protection.

## Features & Benefits

- Depth adjustment with turret stop
- Precision depth adjustment with exact twin-tube guide
- Electronic speed control with powerful motor
- Infinitely adjustable cutting depth
- Clamp Ø8 mm and Ø6 mm
- Parallel stop, compass, copy sleeve
- Spindle lock for easy tool change
- High stability for changing the tool
- Plastic insert protects the workpiece surface
- Chip shield
- Soft grip
- Cable clip