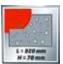

## Technical Data

- Mains supply 230 V | 50 Hz
- Max. power (S2 | S2time) 2200 W | 20 min
- Idle speed 3000 min^-1
- Max. cutting height at 45° 55 mm
- Max. cutting height at 90° 70 mm
- Max. cutting length 92 cm
- Diamond cutting disc Ø300 x Ø25.4 mm

- Swiveling range of cutting disc - IP code

- Size of working table 920 x 550 mm

45 ° IP54