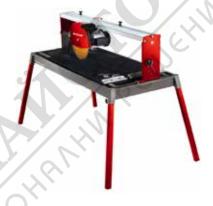

### Stone Cutting Machine

Item No.: 4301432

Ident No.: 11046

Bar Code: 4006825541199

The TE-SC 920 L stone cutting machine is a reliable and high-quality machine for cutting slabs of stone and concrete as well as bricks and tiles quickly and exactly to size. Its robust 2200 W motor has ample power for driving the 300 mm diameter turbo diamond cutting wheel speedily through hard materials such as granite and marble.

#### **Features**

- Robust underframe for safe standing
- Sturdy handle
- Integrated water pump
- Work table with non-slip rubber support
- Large water pan made of steel
- Sturdy angle stop with exact adjustable scale
- 4-fold ball-bearing motor guidance
- Motor guidance from  $0^{\circ}\text{-}45^{\circ}$  continously tiltable
- Turbo diamond cutting disc
- Removable laser. Can be used independent of the machine
- With dripping function

## Technical Data

- Mains supply 230 V | 50 Hz
- Max. power (S2 | S2time) 2200 W | 20 min
- Idle speed 3000 min^-1
- Max. cutting height at 45° 55 mm
- Max. cutting height at 90° 70 mm
- Max. cutting length 92 cm
- Diamond cutting disc Ø300 x Ø25.4 mm