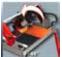

### Stone Cutting Machine

Item No.: 4301432

Ident No.: 11046

Bar Code: 4006825541199

The TE-SC 920 L stone cutting machine is a reliable and high-quality machine for cutting slabs of stone and concrete as well as bricks and tiles quickly and exactly to size. Its robust 2200 W motor has ample power for driving the 300 mm diameter turbo diamond cutting wheel speedily through hard materials such as granite and marble.

#### **Features**

- Robust underframe for safe standing
- Sturdy handle
- Integrated water pump
- Work table with non-slip rubber support
- Large water pan made of steel
- Sturdy angle stop with exact adjustable scale
- 4-fold ball-bearing motor guidance
- Motor guidance from  $0^{\circ}\text{-}45^{\circ}$  continously tiltable
- Turbo diamond cutting disc
- Removable laser. Can be used independent of the machine
- With dripping function