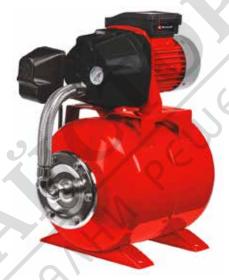

**Water Works** 

**GC-WW 6036** 

Item No.: 4173118

Ident No.: 11029

Bar Code: 4006825623574

The GC-WW 6036 domestic waterworks enables clear water to be delivered from reservoirs, wells and shafts for use in irrigation systems, washing equipment, toilet flush systems and much more besides. Its robust 600 W motor delivers up to 3,600 liters of water per hour.

## Features & Benefits

- Complete with pressure switch for automatic control
- Integrated pressure gauge
- Tank 20 I
- Separate water filler screw for easy starting
- Water drain screw for easy draining of residual water
- Permanent water supply (house/garden) with constant pressure
- Sturdy feet including holes for ground/floor anchoring

## **Technical Data**

230 V | 50 Hz - Mains supply - Power 600 W - Max. delivery capacity 3600 L/h 40 m / 4 bar - Max. delivery height / - pressure - Max. suction height 8 m 35 °C - Max. water temperature - Max. activation pressure 1.5 bar - Max. cut off pressure 3 bar