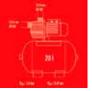

## Features & Benefits

- Complete with pressure switch for automatic control
- Integrated pressure gauge
- Tank 20 I
- Separate water filler screw for easy starting
- Water drain screw for easy draining of residual water
- Permanent water supply (house/garden) with constant pressure
- Sturdy feet including holes for ground/floor anchoring

## **Technical Data**

230 V | 50 Hz - Mains supply - Power 600 W - Max. delivery capacity 3600 L/h 40 m / 4 bar - Max. delivery height / - pressure - Max. suction height 8 m 35 °C - Max. water temperature - Max. activation pressure 1.5 bar - Max. cut off pressure 3 bar

33,3mm (R1 IG) - Suction connection 33,3mm (R1 IG) - Pressure connection - Tank volume 20 L

1.5 m | H07RN-F - Power cord