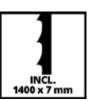

precise cuts
- Connection for extractor d=36 mm
- Push stick for save use

## **Technical Data**

- Mains supply

- Max. power (S2 | S2time)

- Idle speed

- Throat

- Saw band

- Number of saw teeth

- Max. cutting height at 45°

- Max. cutting height at 90°

- Size of working table

- Table tiltable

- Diameter of suction adapter

220-240 V | 50 Hz

250 W | 15 min

1400 min^-1

200 mm

1400 x 7 mm

6 / 25,4 mm

45 mm

80 mm

305 x 305 mm

-2 - 45°

36 mm

## **Logistic Data**

- Product weight

Gross weight single packaging

Dimensions single packaging

- Pieces per export carton

- Gross weight export carton

- Dimensions export carton

- Container quantity (20"/40"/40"HC)

17.35 kg

19.5 kg

420 x 285 x 720 mm

1 Pieces

19.5 kg

420 x 285 x 720 mm

330 | 666 | 762