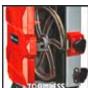

**Band Saw** 

TC-SB 200/1

Item No.: 4308018

Ident No.: 11016

Bar Code: 4006825617382

The Einhell TC-SB 200/1 bandsaw is an ideal basic machine for the ambitious hobby DIY enthusiast. The height adjuster is not just for performing precise cuts. Adjusted to the ideal working height of the user, the height adjuster also ensures that the user can work in safety. The multi-positional adjustable saw blade stabilizer reduces blade vibration. In addition the saw blade guard is height-adjustable. The supplied push stick is indispensable for working in safety on the bandsaw. The saw table is infinitely tiltable, so it even handles tricky miter cuts. The parallel stop and the ball-bearing guide are a big help to the hobby DIY enthusiast when performing straight and precise cuts.

## **Features & Benefits**

- Saw bench, infinitely tiltable, for the execution of miter cuts
- Safely and tool-free changing of the saw blade
- Rip fence for the execution of straight cuts
- Height adjustment for precise cuts and save use
- Ball-bearing guide for precise cuts
- Connection for extractor d=36 mm
- Push stick for save use