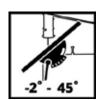

for precise cuts
- Connection for extractor d=36 mm
- Push stick for save use

## **Technical Data**

- Mains supply

- Max. power (S2 | S2time)

- Idle speed

- Throat

- Saw band

- Number of saw teeth

- Max. cutting height at 45°

- Max. cutting height at 90°

- Size of working table

- Table tiltable

- Diameter of suction adapter

220-240 V | 50 Hz

250 W | 15 min

1400 min^-1

200 mm

1400 x 7 mm

6 / 25,4 mm

45 mm

80 mm

305 x 305 mm

-2 - 45°

36 mm

## **Logistic Data**

- Product weight

Gross weight single packaging

Dimensions single packaging

- Pieces per export carton

- Gross weight export carton

- Dimensions export carton

- Container quantity (20"/40"/40"HC)

17.35 kg

19.5 kg

420 x 285 x 720 mm

1 Pieces

19.5 kg

420 x 285 x 720 mm

330 | 666 | 762