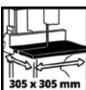

- Max. cutting height at 90°

- Size of working table

- Table tiltable

- Diameter of suction adapter

220-240 V | 50 Hz

250 W | 15 min

1400 min^-1

200 mm

1400 x 7 mm

6 / 25,4 mm

45 mm

80 mm

305 x 305 mm

-2 - 45°

36 mm