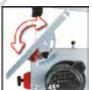

**Band Saw** 

TC-SB 200/1

Item No.: 4308018

Ident No.: 11016

Bar Code: 4006825617382

The Einhell TC-SB 200/1 bandsaw is an ideal basic machine for the ambitious hobby DIY enthusiast. The height adjuster is not just for performing precise cuts. Adjusted to the ideal working height of the user, the height adjuster also ensures that the user can work in safety. The multi-positional adjustable saw blade stabilizer reduces blade vibration. In addition the saw blade guard is height-adjustable. The supplied push stick is indispensable for working in safety on the bandsaw. The saw table is infinitely tiltable, so it even handles tricky miter cuts. The parallel stop and the ball-bearing guide are a big help to the hobby DIY enthusiast when performing straight and precise cuts.

## **Features & Benefits**

- Saw bench, infinitely tiltable, for the execution of miter cuts
- Safely and tool-free changing of the saw blade
- Rip fence for the execution of straight cuts
- Height adjustment for precise cuts and save use
- Ball-bearing guide for precise cuts
- Connection for extractor d=36 mm
- Push stick for save use