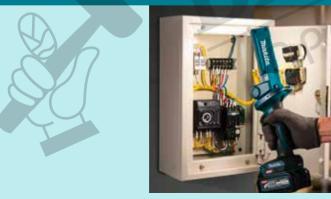

#### Convenience

Metal hanging hook allows light to be suspended for hands free use