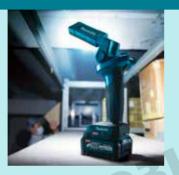

#### **40V Max LED Rotating Flashlight**

The 40V Max XGT LED Rotating Flashlight (ML006G) provides ultra-bright illumination, versatility, and convenience. At full brightness, it provides 500 lumens of light. The 3-stage brightness adjustment also provides a "half-brightness" setting at 250 lumens and low 100 lumens.

When using the 40V Max XGT 4.0Ah battery (sold separately), the flashlight delivers 20 hours of continuous illumination on a single charge on the full brightness, and 82 hours on the low setting.

For added convenience, the flashlight head folds up and down and pivots left to right to deliver multiple lighting angles. A metal hang-hook swivels 360-degrees and folds away when not in use. The flashlight has a slim, compact design and weighs only 1.42kg. (with an 40V Max 4.0Ah XGT battery, sold separately).

- Light diffusing lens opaque lens softens the LED light to reduce glare, it also allows the light to be dispersed at a wider angle providing more widespread illumination.
- Bright White LED's 18x LEDs are used, providing wide and bright illumination with a brightness of 500lm.
- **Battery capacity warning** this system warms the users of low battery capacity by reducing the number of LEDs on to 1 before the battery goes entirely flat. This ensure the users isn't left in the dark without any notice.
- Rotating flashlight head rotatable light head is able to rotate 90° right and 180° left. With the light head also able to fold 180° from directly upright to a down closed position.
- Metal swivel hook A metal hang-hook has a large opening 50mm opening, swivels 360-degrees and folds away when not in use
- 3-Stage brightness settings each time the switch button is pressed the brightness setting will cycle through the various brightness settings High>Medium>Low>OFF