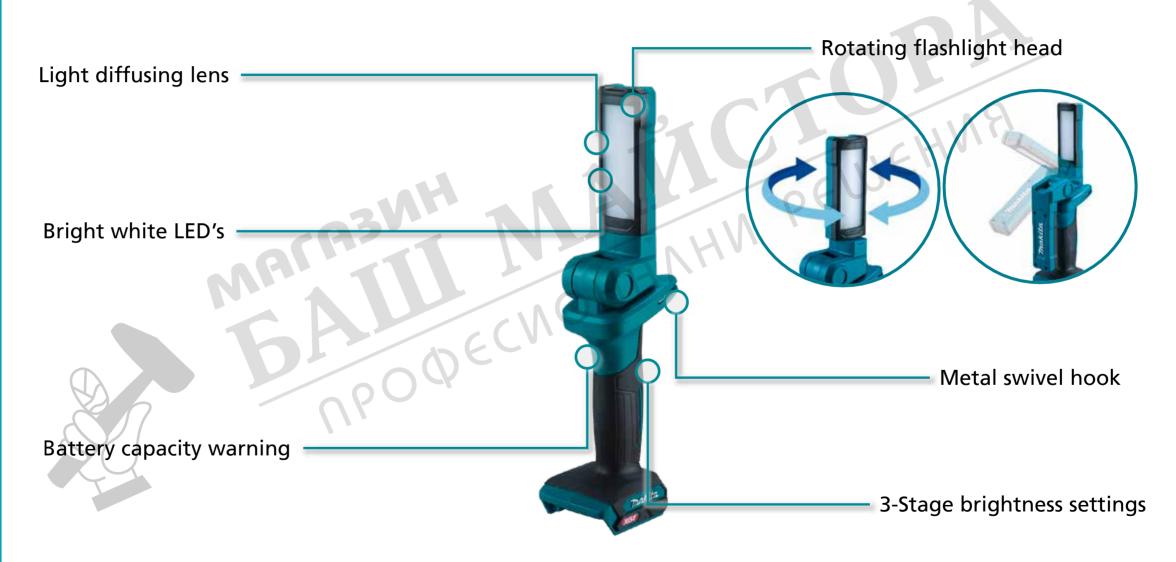

- Light diffusing lens opaque lens softens the LED light to reduce glare, it also allows the light to be dispersed at a wider angle providing more widespread illumination.
- Bright White LED's 18x LEDs are used, providing wide and bright illumination with a brightness of 500lm.
- **Battery capacity warning** this system warms the users of low battery capacity by reducing the number of LEDs on to 1 before the battery goes entirely flat. This ensure the users isn't left in the dark without any notice.
- Rotating flashlight head rotatable light head is able to rotate 90° right and 180° left. With the light head also able to fold 180° from directly upright to a down closed position.
- Metal swivel hook A metal hang-hook has a large opening 50mm opening, swivels 360-degrees and folds away when not in use
- 3-Stage brightness settings each time the switch button is pressed the brightness setting will cycle through the various brightness settings High>Medium>Low>OFF