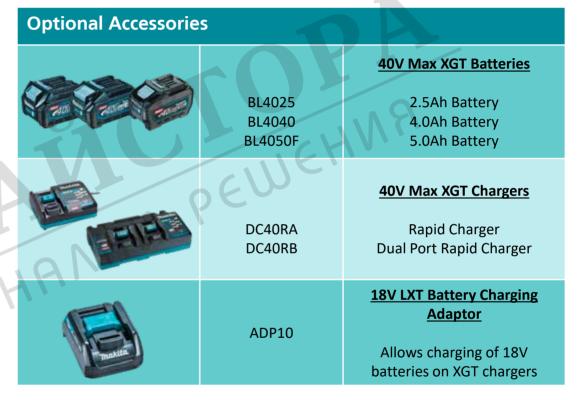

ht head also able to fold 180° from directly upright to a down closed position.
- Metal swivel hook A metal hang-hook has a large opening 50mm opening, swivels 360-degrees and folds away when not in use
- 3-Stage brightness settings each time the switch button is pressed the brightness setting will cycle through the various brightness settings High>Medium>Low>OFF

# Advantages



#### Illumination



18x LEDs provide wide and bright illumination of 500lm

### Versatility



Rotating flashlight head

#### **Control**



3 stage brightness setting

#### Convenience



Metal hanging hook allows light to be suspended for hands free use

### Accessories



| Standard Accessories |  |  |  |
|----------------------|--|--|--|
|                      |  |  |  |

Se .

GM00001288

Shoulder hook set