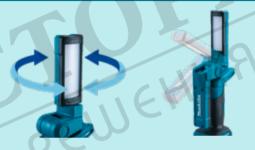

- Light diffusing lens opaque lens softens the LED light to reduce glare, it also allows the light to be dispersed at a wider angle providing more widespread illumination.
- Bright White LED's 18x LEDs are used, providing wide and bright illumination with a brightness of 500lm.
- **Battery capacity warning** this system warms the users of low battery capacity by reducing the number of LEDs on to 1 before the battery goes entirely flat. This ensure the users isn't left in the dark without any notice.
- Rotating flashlight head rotatable light head is able to rotate 90° right and 180° left. With the light head also able to fold 180° from directly upright to a down closed position.
- Metal swivel hook A metal hang-hook has a large opening 50mm opening, swivels 360-degrees and folds away when not in use
- 3-Stage brightness settings each time the switch button is pressed the brightness setting will cycle through the various brightness settings High>Medium>Low>OFF

### Versatility

Rotating flashlight head