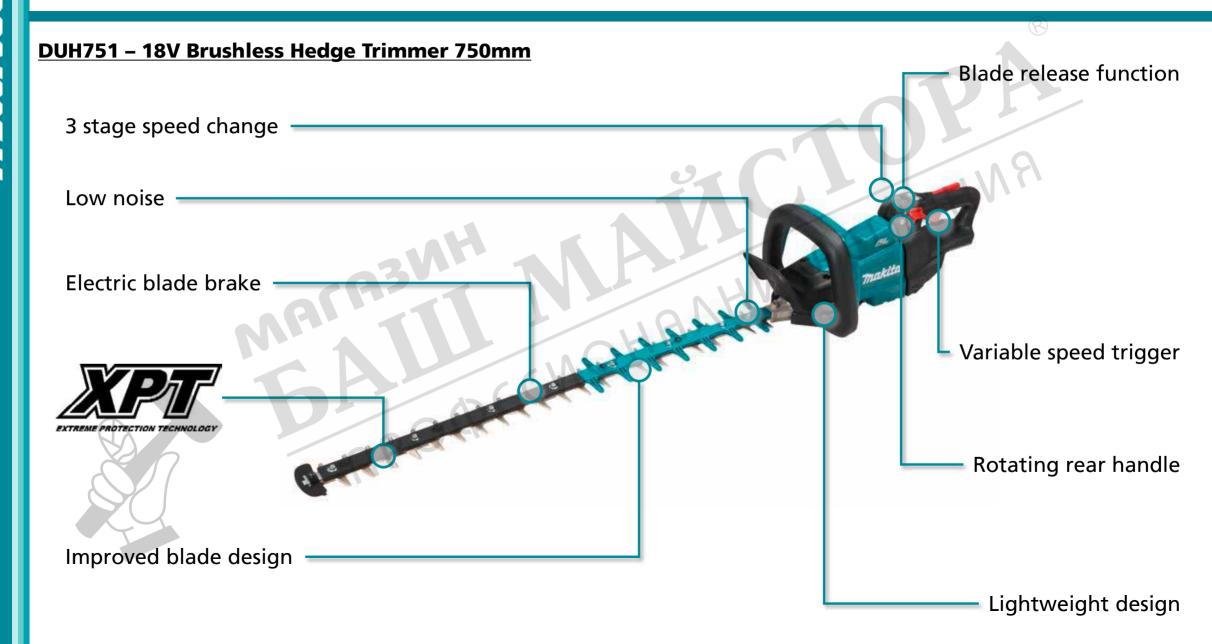

#### **DUH751 - 18V Brushless Hedge Trimmer 750mm**

| Max. branch diameter  | 23.5mm                                                       |
|-----------------------|--------------------------------------------------------------|
| Blade length          | 750mm                                                        |
| Noise                 | 93dB                                                         |
| No load speed         | Hi: 0 - 4,400spm<br>Med: 0 - 0-3,600spm<br>Low: 0 - 2,000spm |
| Overall length        | 1,261mm                                                      |
| Skin weight           | 3.9kg                                                        |
| Weight (with battery) | 4.5kg                                                        |
| Voltage               | 18V                                                          |

- **3 Stage speed change** control panel allows adjustable stroke speed according to operations and the environment
- Low noise noise rating of 93dB
- Electric blade brake quickly brings the blades to a smooth stop so the user can safety resume operation
- **XPT** extreme protection technology, is an advanced series of seals and channels to direct dust and moisture away from critical components
- **Improved blade design** new shape blade, designed specifically for cordless trimmers reduces resistance and increases runtime
- **Blade release function** if the blade was to become jammed the user can press the release button temporarily reversing the blade direction
- **Variable speed trigger** as well as the 3 stage speed change the user can have full control of the blade speed from the variable speed trigger, similar to a petrol trimmer
- **Rotating rear handle** handle can be positioned in 5 positions, 0°, 45° and 90° left and right for maximum comfort in various applications
- Lightweight design at only 4.5kg with a 6.0Ah battery compared with the equivalent petrol model at 5.0kg