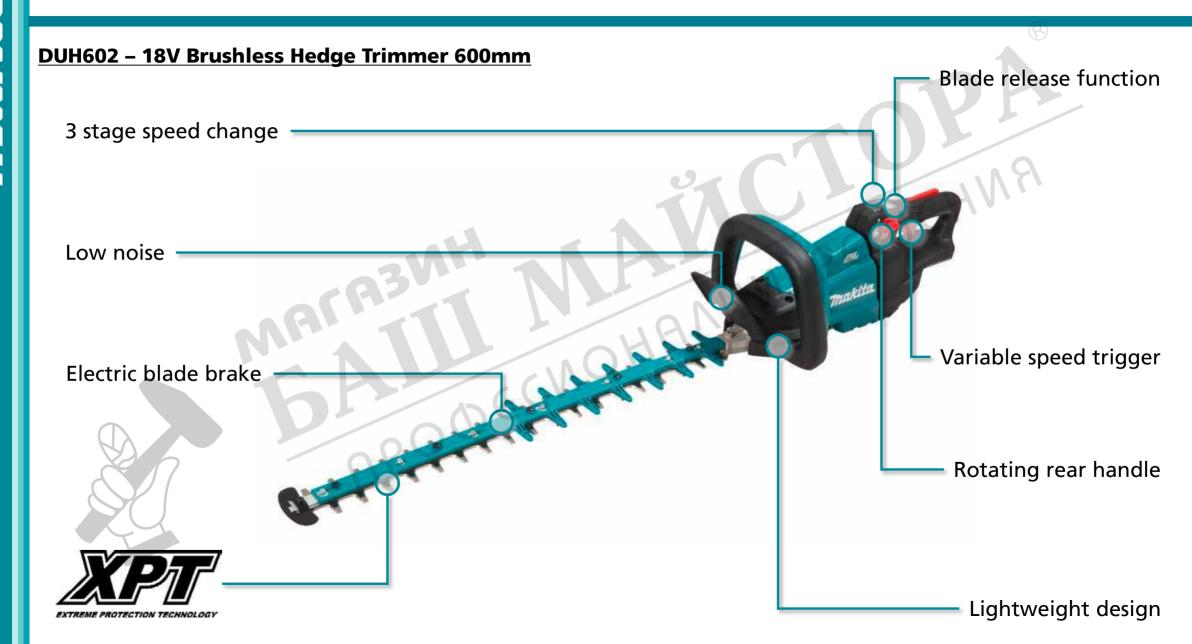

#### **DUH602 - 18V Brushless Hedge Trimmer 600mm**

| Max. branch diameter  | 21.5mm                                                       |
|-----------------------|--------------------------------------------------------------|
| Blade length          | 600mm                                                        |
| Noise                 | 90dB                                                         |
| No load speed         | Hi: 0 - 4,400spm<br>Med: 0 - 0-3,600spm<br>Low: 0 - 2,000spm |
| Overall length        | 1,121mm                                                      |
| Skin weight           | 3.9kg                                                        |
| Weight (with battery) | 4.5kg                                                        |
| Voltage               | 18V                                                          |

- **3 Stage speed change –** control panel allows adjustable stroke speed according to operations and the environment
- Low noise noise rating of 90dB
- **Electric blade brake** quickly brings the blades to a smooth stop so the user can safety resume operation
- XPT extreme protection technology, is an advanced series of seals and channels to direct dust and moisture away from critical components
- Blade release function if the blade was to become jammed the user can press the release button temporarily reversing the blade direction
- Variable speed trigger as well as the 3 stage speed change the user can have full control of the blade speed from the variable speed trigger, similar to a petrol trimmer
- Rotating rear handle handle can be positioned in 5 positions, 0°, 45° and 90° left and right for maximum comfort in various applications
- **Lightweight design** at only 4.5kg with a 6.0Ah battery compared with the equivalent petrol model at 5.0kg