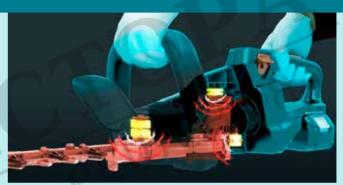

- **3 Stage speed change –** control panel allows adjustable stroke speed according to operations and the environment
- Low noise noise rating of 90dB
- **Electric blade brake** quickly brings the blades to a smooth stop so the user can safety resume operation
- XPT extreme protection technology, is an advanced series of seals and channels to direct dust and moisture away from critical components
- Blade release function if the blade was to become jammed the user can press the release button temporarily reversing the blade direction
- Variable speed trigger as well as the 3 stage speed change the user can have full control of the blade speed from the variable speed trigger, similar to a petrol trimmer
- Rotating rear handle handle can be positioned in 5 positions, 0°, 45° and 90° left and right for maximum comfort in various applications
- **Lightweight design** at only 4.5kg with a 6.0Ah battery compared with the equivalent petrol model at 5.0kg