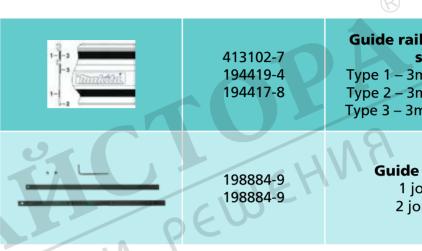

196664-7

**Bevel Guide set to suit** 

guide rails

Guide rail replacement strips Type 1 – 3m running strips Type 2 – 3m splinter guide Type 3 – 3m guide rail seat

> **Guide rail joiner** 1 joiner set 2 joiner sets