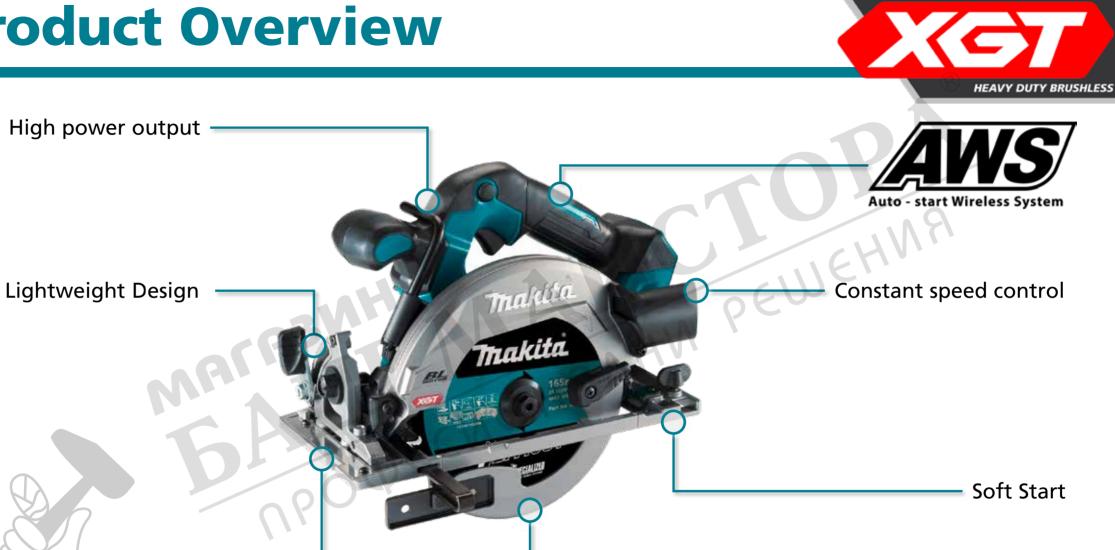

# **Product Overview**

Positive Bevel Stop

Electric Brake

- **High Power Output** the high power 40Vmax XGT Li-Ion battery allows for continuous operation in heavy-duty applications. With cutting speeds up to 40% faster than the 18V equivalent.
- Lightweight Design The base and blade case are made of magnesium reducing the overall weight of the tool while maintaining strength and rigidity.
- **Positive Bevel Stop** allows for fast and accurate bevel adjustment to common bevel angles. With a maximum bevel capacity of 0-50°, positive stops at 22.5° and 45°.
- **Auto-Start Wireless System (AWS)\*** compatible with AWS the HS012G can be paired with a compatible vacuum for on demand dust extraction. AWS uses Bluetooth to wirelessly power on and off the extraction unit using the tools trigger.
- **Constant Speed Control –** Constant speed control maintains blade speed under load for optimum cutting performance.
- **Soft Start –** Blade starts slowly then rapidly accelerates to maximum speed to reduce the initial start up shock.
- **Electric Brake** Maximises productivity and user safety by rapidly slowing the wheel rotation after the switch has been released.