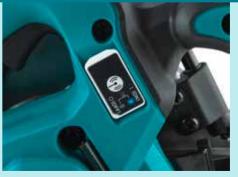

Constant Speed Control maintains cutting speed under load for optimum cutting performance while the saw is also equipped with Makita's Extreme Protection Technology (XPT) improving the tool's operation in harsh conditions. For added convenience the saw also features Auto-Start Wireless System (AWS) for wireless power-on and power-off communication between the equipped tool and compatible dust extractor.

- **High Power Output** the high power 40Vmax XGT Li-Ion battery allows for continuous operation in heavy-duty applications. With cutting speeds up to 40% faster than the 18V equivalent.
- Lightweight Design The base and blade case are made of magnesium reducing the overall weight of the tool while maintaining strength and rigidity.
- **Positive Bevel Stop** allows for fast and accurate bevel adjustment to common bevel angles. With a maximum bevel capacity of 0-50°, positive stops at 22.5° and 45°.
- **Auto-Start Wireless System (AWS)\*** compatible with AWS the HS012G can be paired with a compatible vacuum for on demand dust extraction. AWS uses Bluetooth to wirelessly power on and off the extraction unit using the tools trigger.
- **Constant Speed Control –** Constant speed control maintains blade speed under load for optimum cutting performance.
- **Soft Start –** Blade starts slowly then rapidly accelerates to maximum speed to reduce the initial start up shock.
- **Electric Brake** Maximises productivity and user safety by rapidly slowing the wheel rotation after the switch has been released.