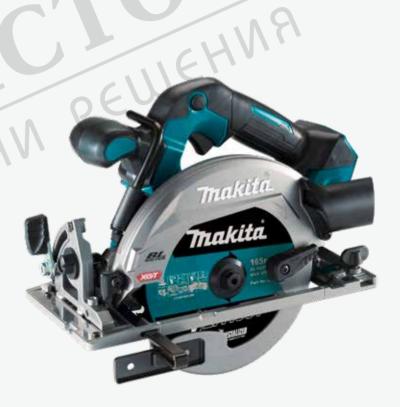

## 40V Max Brushless 165mm Circular Saw

15012G

HEAVY DUTY BRUSHLESS

SEWEHN

Takte

### **40V Max Brushless 165mm Circular Saw**

The 40V Max XGT Brushless 165mm (6-1/2") Circular Saw (HS012G) provides best in class cutting speed, with the ability to cut up to 40% faster then the 18V equivalent (DHS680). The Makita-built brushless motor delivers 5,200 RPM for high-speed cutting performance, with a large cutting capacity of 57mm at 90-degrees.