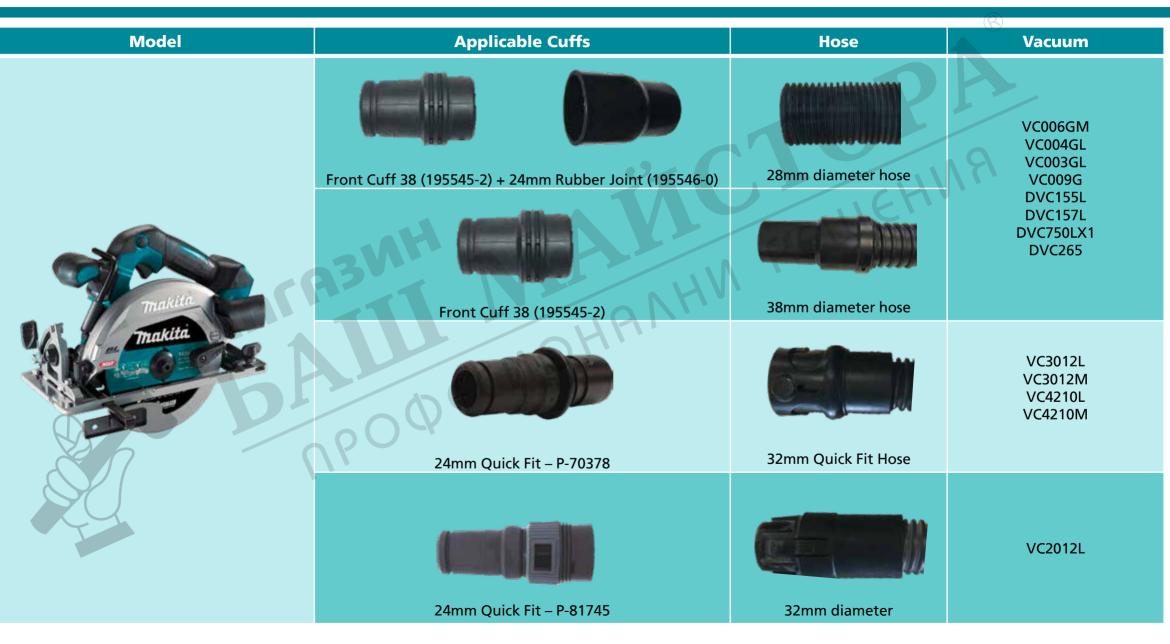

|                             | AWS Bluetooth<br>Receiver      | 198901-5                                     |  |

### Accessories

**Optional Accessories Guide Rail Adapter** 196953-0 Suits HS012G & DHS680 Aluminium guide rail 199140-0 1.000mm 194368-5 1,400mm 199141-8 1,500mm 194925-9 1,900mm 194367-7 3,000mm **Protective guide rail** holder E-05664 (suits 2 x 1400 rails with storage for 2 clamps) Clamp set to suit guide 194385-5 rails 199826-6 G-Clamp **Quick Clamp** 

196664-7

**Bevel Guide set to suit** 

guide rails



Guide rail replacement strips Type 1 – 3m running strips Type 2 – 3m splinter guide Type 3 – 3m guide rail seat

> **Guide rail joiner** 1 joiner set 2 joiner sets

# **Extraction System**