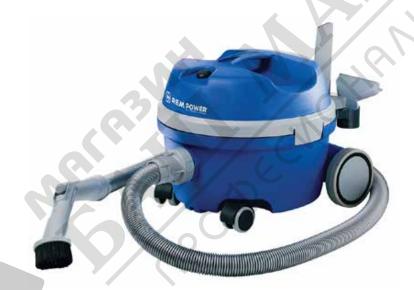

## **VACUUM CLEANERS**

Vacuum cleaner MC 2600 S

## MC 2600 S is equipped with:

 Vacuum cleaner MC 2600 Silent is perfect for every day cleaning around the house. With 65 dB noise level is very silent and therefore most suitable for families with young children and offices. Because of its light weight and big wheels it is easy to handle and operate with.

| Order No.:                       | 282600      |
|----------------------------------|-------------|
| MAX MOTOR POWER (W)              | 1300        |
| VOLTAGE (V/Hz)                   | 230/50      |
| NUMBER OF MOTORS                 | 1           |
| INLET FLOW (m³/h)                | 200         |
| DEPRESSION (mm/H <sup>2</sup> O) | 2600        |
| CAPACITY OF WASTE HOPPER (I)     | 10          |
| DIMENSIONS (LxWxH mm)            | 300x400x600 |
| WEIGHT (kg)                      | 8           |
|                                  |             |