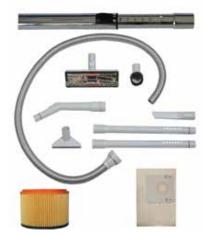

## STANDARD EQUIPMENT

- Flat lance narrow
- Round vacuuming tool
- Flex hose 2,5 m
- Plastic wand with air regulation
- PVC/ALU extension 0,5 m (2 pcs)
- Dry vacuuming brush
- Narrow vacuuming tool
- Metal telescopic tube
- Paper bag
- Hepa filter