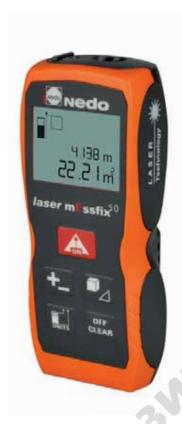

## **Nedo laser mEssfix 50**

The laser mEssfix 50 is a small, handy and extremely robust laser distance meter for real professionals. It has a measuring range of 0.05 m to 50 m and an accuracy of  $\pm 2.0 \text{ mm}$ .

Measurements can be taken from the device's front edge or back edge. Numerous measuring functions help to save time during surveying operations.

## **Features:**

- Measurements can be made from the device's front edge or back edge
- Clear, back-lit 2-line display
- Area and volume calculation
- Pythagoras function
- Single or continuous measuring
- Addition / Subtraction
- Small, handy and robust
- IP 54 splashwater protection
- Information on range and accuracy comply with ISO 16331-1