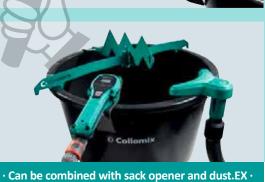

## **>** Features

GERMANY

· Ideal for automatic mixers ·

## Water dosing device AQiX

- Measure water up to 50% faster
- Simply set the water amount, attach it to the bucket and press start. Device takes care of everything by itself
- Easy dispensing of the required water amount for any type of construction material
- Ensures exactly the right amount of water for every mixture
- No longer any need to haul measuring buckets
- Ultraprecise
- Device is battery-operated no cable to get in the way, extremely mobile
- 2 memory buttons
- Manual measuring
- Intuitive operation
- IP Protection Class 64
- Break-proof housing for day-to-day use at the construction site
- Can be used on all common mixers
- In a sturdy hard shell case