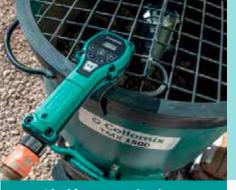

## Water dosing device AQiX

- Measure water up to 50% faster
- Simply set the water amount, attach it to the bucket and press start. Device takes care of everything by itself
- Easy dispensing of the required water amount for any type of construction material
- Ensures exactly the right amount of water for every mixture
- No longer any need to haul measuring buckets
- Ultraprecise
- Device is battery-operated no cable to get in the way, extremely mobile
- 2 memory buttons
- Manual measuring
- Intuitive operation
- IP Protection Class 64
- Break-proof housing for day-to-day use at the construction site
- Can be used on all common mixers
- In a sturdy hard shell case