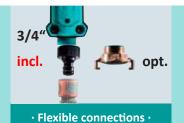

| Preselectable dosing quantities:     | 1-99 litres in 0.1 l increments |
|--------------------------------------|---------------------------------|
| Flow rate:                           | 10-25 l/min                     |
| Max. operating pressure              | 2-6 bar                         |
| Accuracy:                            | ± 2%*                           |
| IP Class:                            | 64                              |
| Battery (incl.):                     | 2x AA                           |
| Memory spaces for dosing quantities: | 2                               |
| Water connection on the device:      | 3/4"                            |
| Dimensions AQiX (L x W x H):         | 260 x 82 x 140 mm               |
| Case dimensions (L x W x D):         | 290 x 254 x 89 mm               |
| Weight:                              | 688 g                           |
| Included in the scope of delivery:   | Water dosing device AQiX,       |
|                                      | sturdy hard shell case,         |
|                                      | 1/2" connection adapter,        |
|                                      | 2x AA batteries                 |
| Art. no.                             | 19042                           |
|                                      | *deviation > 3 /                |