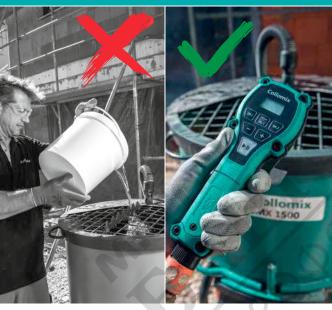

## Water dosing device AQiX

- Measure water up to 50% faster
- Simply set the water amount, attach it to the bucket and press start. Device takes care of everything by itself
- Easy dispensing of the required water amount for any type of construction material
- Ensures exactly the right amount of water for every mixture
- No longer any need to haul measuring buckets
- Ultraprecise
- Device is battery-operated no cable to get in the way, extremely mobile
- 2 memory buttons
- Manual measuring
- Intuitive operation
- IP Protection Class 64
- Break-proof housing for day-to-day use at the construction site
- Can be used on all common mixers
- In a sturdy hard shell case