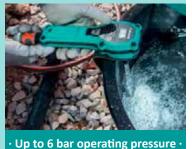

| Preselectable dosing quantities:     | 1-99 litres in 0.1 l increments |
|--------------------------------------|---------------------------------|
| Flow rate:                           | 10-25 l/min                     |
| Max. operating pressure              | 2-6 bar                         |
| Accuracy:                            | ± 2%*                           |
| IP Class:                            | 64                              |
| Battery (incl.):                     | 2x AA                           |
| Memory spaces for dosing quantities: | 2                               |
| Water connection on the device:      | 3/4"                            |
| Dimensions AQiX (L x W x H):         | 260 x 82 x 140 mm               |
| Case dimensions (L x W x D):         | 290 x 254 x 89 mm               |
| Weight:                              | 688 g                           |
| Included in the scope of delivery:   | Water dosing device AQiX,       |
|                                      | sturdy hard shell case,         |
|                                      | 1/2" connection adapter,        |
|                                      | 2x AA batteries                 |
| Art. no.                             | 19042                           |
|                                      | *deviation > 3 /                |