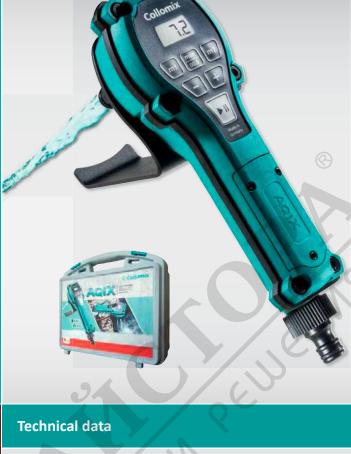

## Water dosing device AQiX

- Measure water up to 50% faster
- Simply set the water amount, attach it to the bucket and press start. Device takes care of everything by itself
- Easy dispensing of the required water amount for any type of construction material
- Ensures exactly the right amount of water for every mixture
- No longer any need to haul measuring buckets
- Ultraprecise
- Device is battery-operated no cable to get in the way, extremely mobile
- 2 memory buttons
- Manual measuring
- Intuitive operation
- IP Protection Class 64
- Break-proof housing for day-to-day use at the construction site
- Can be used on all common mixers
- In a sturdy hard shell case

| Preselectable dosing quantities:     | 1-99 litres in 0.1 l increments |
|--------------------------------------|---------------------------------|
| Flow rate:                           | 10-25 l/min                     |
| Max. operating pressure              | 2-6 bar                         |
| Accuracy:                            | ± 2%*                           |
| IP Class:                            | 64                              |
| Battery (incl.):                     | 2x AA                           |
| Memory spaces for dosing quantities: | 2                               |
| Water connection on the device:      | 3/4"                            |
| Dimensions AQiX (L x W x H):         | 260 x 82 x 140 mm               |
| Case dimensions (L x W x D):         | 290 x 254 x 89 mm               |
| Weight:                              | 688 g                           |
| Included in the scope of delivery:   | Water dosing device AQiX,       |
|                                      | sturdy hard shell case,         |
|                                      | 1/2" connection adapter,        |
|                                      | 2x AA batteries                 |
| Art. no.                             | 19042                           |
|                                      | *deviation > 3 /                |