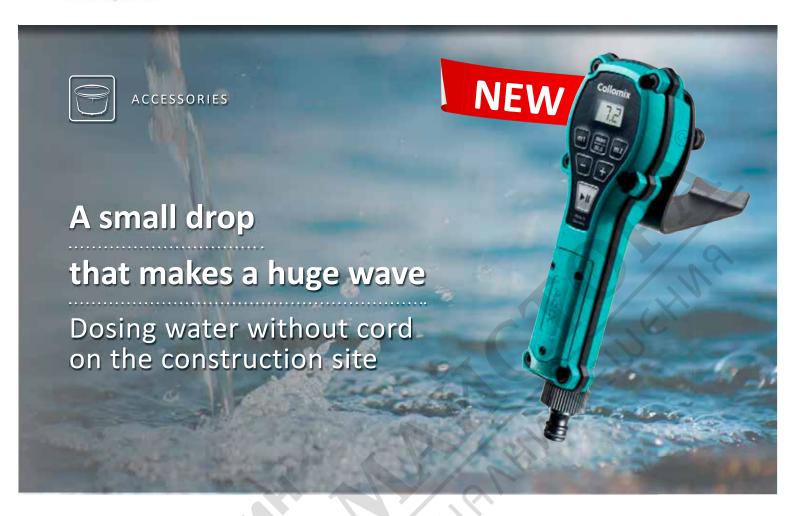

## Water dosing device AQiX

- Measure water up to 50% faster
- Simply set the water amount, attach it to the bucket and press start. Device takes care of everything by itself
- Easy dispensing of the required water amount for any type of construction material
- Ensures exactly the right amount of water for every mixture
- No longer any need to haul measuring buckets
- Ultraprecise
- Device is battery-operated no cable to get in the way, extremely mobile
- 2 memory buttons
- Manual measuring
- Intuitive operation
- IP Protection Class 64
- Break-proof housing for day-to-day use at the construction site
- Can be used on all common mixers
- In a sturdy hard shell case