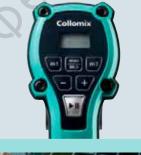

## Water dosing device AQiX

- Measure water up to 50% faster
- Simply set the water amount, attach it to the bucket and press start. Device takes care of everything by itself
- Easy dispensing of the required water amount for any type of construction material
- Ensures exactly the right amount of water for every mixture
- No longer any need to haul measuring buckets
- Ultraprecise
- Device is battery-operated no cable to get in the way, extremely mobile
- 2 memory buttons
- Manual measuring
- Intuitive operation
- IP Protection Class 64
- Break-proof housing for day-to-day use at the construction site
- Can be used on all common mixers
- In a sturdy hard shell case