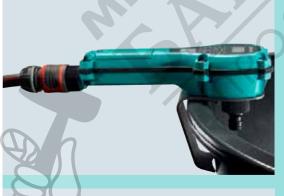

## Water dosing device AQiX

- Measure water up to 50% faster
- Simply set the water amount, attach it to the bucket and press start. Device takes care of everything by itself
- Easy dispensing of the required water amount for any type of construction material
- Ensures exactly the right amount of water for every mixture
- No longer any need to haul measuring buckets
- Ultraprecise
- Device is battery-operated no cable to get in the way, extremely mobile
- 2 memory buttons
- Manual measuring
- Intuitive operation
- IP Protection Class 64
- Break-proof housing for day-to-day use at the construction site
- Can be used on all common mixers
- In a sturdy hard shell case