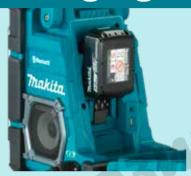

For the first time, a Makita radio charges 18V LXT and 12V max CXT Batteries. An 18V LXT Lithium-Ion 5.0Ah Battery charges in only 80 minutes. The DMR300 offers versatility in power sources. Compatible with 18V LXT, 12V Max CXT or AC power, this radio provides more flexibility for users. The radio runs up to 20.5 hours with an 18V LXT 5.0Ah battery (sold separately).

- Battery charging function ability to charge 18V LXT and 12V Max CXT batteries when powered with an AC adaptor. Clear sound quality can still be heard during the charging process
- **Charging status indication** LCD screen indicates battery charging status. Indicating charger standby, battery currently on charge, battery at 80% charge and full charge. Charger take 100 minutes to fully charger a 6.0Ah battery.
- AUX-IN auxiliary port located on the front of the housing to play audio directly from an external device.
- USB Ports two USB charging ports have been installed for charging mobile devices. One located on the front of the housing and one inside the battery cover.
- Bluetooth play audio wirelessly from a compatible Bluetooth device.
- Bottle opener conveniently located at the rear of the radio.
- IP64 rating rated for advanced protection against dust and water when powered by battery power
- Powered by Lithium-Ion batteries or AC Power compatible with a range of battery options the radio can be powered by 18V LXT, 12V Max CXT and AC power.

#### **Battery Charging Function**

For the first time, a Makita radio features a battery charging function. The DMR300 charges 18V LXT and 12V max CXT Batteries.

|     | Battery       | <b>Charge Time</b> |  |
|-----|---------------|--------------------|--|
| LXT | 18V 6.0Ah     |                    |  |
|     | (BL1860B)     | 100mins            |  |
|     | 18V 5.0Ah     |                    |  |
|     | (BL1850B)     | 84mins             |  |
|     | 18V 4.0Ah     | ME                 |  |
|     | (BL1840B)     | 67mins             |  |
|     | 18V 3.0Ah     | $O^{-2}$           |  |
|     | (BL1830B)     | 48mins             |  |
|     | 18V 1.5Ah     |                    |  |
|     | (BL1815N)     | 27mins             |  |
| СХТ | 12V Max 4.0Ah |                    |  |
|     | (BL1041B)     | 75mins             |  |
|     | 12V Max 2.0Ah |                    |  |
|     | (BL1021B)     | 40mins             |  |
|     | 12V Max 1.5Ah |                    |  |
|     | (BL1016)      | 31mins             |  |