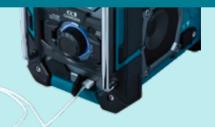

- Battery charging function ability to charge 18V LXT and 12V Max CXT batteries when powered with an AC adaptor. Clear sound quality can still be heard during the charging process
- **Charging status indication** LCD screen indicates battery charging status. Indicating charger standby, battery currently on charge, battery at 80% charge and full charge. Charger take 100 minutes to fully charger a 6.0Ah battery.
- AUX-IN auxiliary port located on the front of the housing to play audio directly from an external device.
- USB Ports two USB charging ports have been installed for charging mobile devices. One located on the front of the housing and one inside the battery cover.
- Bluetooth play audio wirelessly from a compatible Bluetooth device.
- Bottle opener conveniently located at the rear of the radio.
- IP64 rating rated for advanced protection against dust and water when powered by battery power
- Powered by Lithium-Ion batteries or AC Power compatible with a range of battery options the radio can be powered by 18V LXT, 12V Max CXT and AC power.

#### **Convenience**

USB Charging ports for charging mobile devices