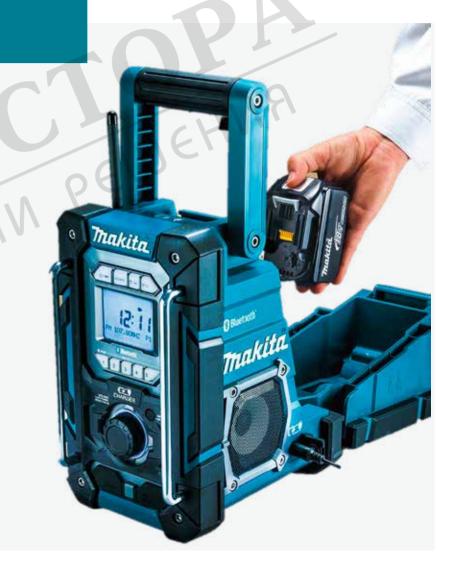

#### **Bluetooth Jobsite Charger Radio**

Listen to music on or off the job site with the Makita Bluetooth Charger Radio. The radio delivers rich, full stereo sound from two powerful 89mm side-firing speakers. Users can listen to the radio, a mobile device wirelessly connected via Bluetooth, or an MP3 player via the auxiliary port.

For the first time, a Makita radio charges 18V LXT and 12V max CXT Batteries. An 18V LXT Lithium-Ion 5.0Ah Battery charges in only 80 minutes. The DMR300 offers versatility in power sources. Compatible with 18V LXT, 12V Max CXT or AC power, this radio provides more flexibility for users. The radio runs up to 20.5 hours with an 18V LXT 5.0Ah battery (sold separately).

- Battery charging function ability to charge 18V LXT and 12V Max CXT batteries when powered with an AC adaptor. Clear sound quality can still be heard during the charging process
- **Charging status indication** LCD screen indicates battery charging status. Indicating charger standby, battery currently on charge, battery at 80% charge and full charge. Charger take 100 minutes to fully charger a 6.0Ah battery.
- AUX-IN auxiliary port located on the front of the housing to play audio directly from an external device.
- USB Ports two USB charging ports have been installed for charging mobile devices. One located on the front of the housing and one inside the battery cover.
- Bluetooth play audio wirelessly from a compatible Bluetooth device.
- Bottle opener conveniently located at the rear of the radio.
- IP64 rating rated for advanced protection against dust and water when powered by battery power
- Powered by Lithium-Ion batteries or AC Power compatible with a range of battery options the radio can be powered by 18V LXT, 12V Max CXT and AC power.

#### **Battery Charging Function**

For the first time, a Makita radio features a battery charging function. The DMR300 charges 18V LXT and 12V max CXT Batteries.

|     | Battery       | <b>Charge Time</b> |  |
|-----|---------------|--------------------|--|
| LXT | 18V 6.0Ah     |                    |  |
|     | (BL1860B)     | 100mins            |  |
|     | 18V 5.0Ah     |                    |  |
|     | (BL1850B)     | 84mins             |  |
|     | 18V 4.0Ah     | ME                 |  |
|     | (BL1840B)     | 67mins             |  |
|     | 18V 3.0Ah     | $O^{-2}$           |  |
|     | (BL1830B)     | 48mins             |  |
|     | 18V 1.5Ah     |                    |  |
|     | (BL1815N)     | 27mins             |  |
| СХТ | 12V Max 4.0Ah |                    |  |
|     | (BL1041B)     | 75mins             |  |
|     | 12V Max 2.0Ah |                    |  |
|     | (BL1021B)     | 40mins             |  |
|     | 12V Max 1.5Ah |                    |  |
|     | (BL1016)      | 31mins             |  |