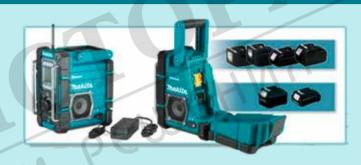

For the first time, a Makita radio charges 18V LXT and 12V max CXT Batteries. An 18V LXT Lithium-Ion 5.0Ah Battery charges in only 80 minutes. The DMR300 offers versatility in power sources. Compatible with 18V LXT, 12V Max CXT or AC power, this radio provides more flexibility for users. The radio runs up to 20.5 hours with an 18V LXT 5.0Ah battery (sold separately).

- Battery charging function ability to charge 18V LXT and 12V Max CXT batteries when powered with an AC adaptor. Clear sound quality can still be heard during the charging process
- **Charging status indication** LCD screen indicates battery charging status. Indicating charger standby, battery currently on charge, battery at 80% charge and full charge. Charger take 100 minutes to fully charger a 6.0Ah battery.
- AUX-IN auxiliary port located on the front of the housing to play audio directly from an external device.
- USB Ports two USB charging ports have been installed for charging mobile devices. One located on the front of the housing and one inside the battery cover.
- Bluetooth play audio wirelessly from a compatible Bluetooth device.
- Bottle opener conveniently located at the rear of the radio.
- IP64 rating rated for advanced protection against dust and water when powered by battery power
- Powered by Lithium-Ion batteries or AC Power compatible with a range of battery options the radio can be powered by 18V LXT, 12V Max CXT and AC power.

### **Compatibility**

Powered by 18V LXT, 12V Max CXT or AC Power

#### **Standard Accessories**

**AC Power Adaptor** 

| Expand Your 18V LXT Line Up |                            |                         |  |
|-----------------------------|----------------------------|-------------------------|--|
|                             | DMR115<br>DMR113<br>DMR108 | Radio Range             |  |
|                             | DMR203<br>DMR200           | Bluetooth Speaker Range |  |
|                             | DCF300<br>DCF203<br>DCF102 | Fan Range               |  |
| TIA                         | DML812<br>DML807<br>DML805 | Lighting Range          |  |
|                             | DCM501                     | Coffee Machine          |  |
|                             | DMP180                     | Inflator                |  |