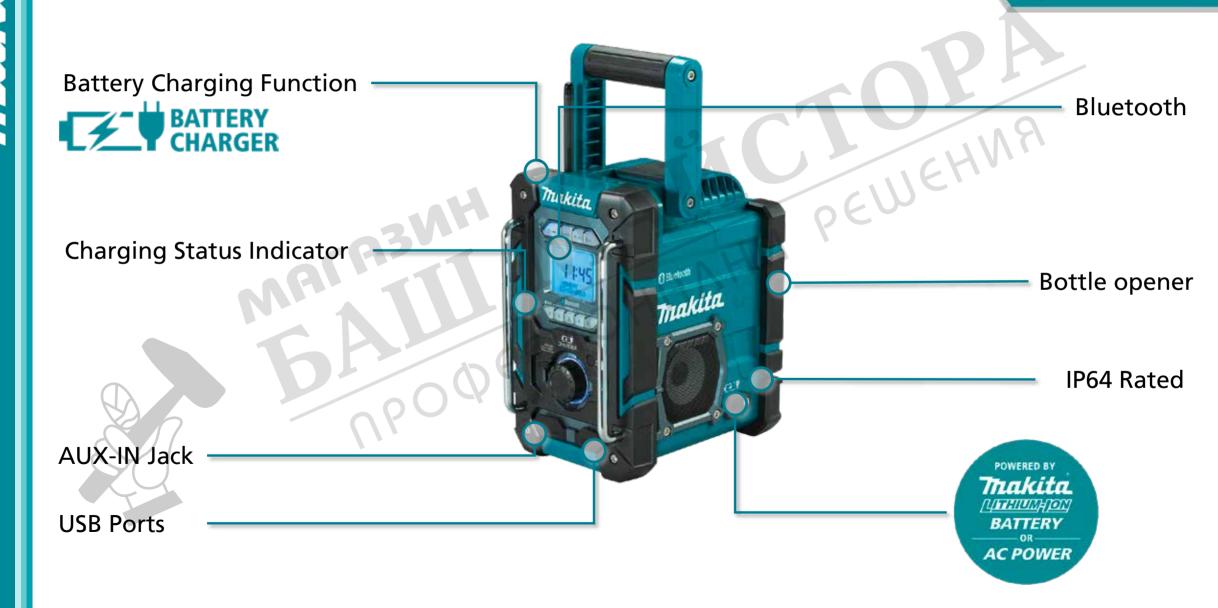

- Battery charging function ability to charge 18V LXT and 12V Max CXT batteries when powered with an AC adaptor. Clear sound quality can still be heard during the charging process
- **Charging status indication** LCD screen indicates battery charging status. Indicating charger standby, battery currently on charge, battery at 80% charge and full charge. Charger take 100 minutes to fully charger a 6.0Ah battery.
- AUX-IN auxiliary port located on the front of the housing to play audio directly from an external device.
- USB Ports two USB charging ports have been installed for charging mobile devices. One located on the front of the housing and one inside the battery cover.
- Bluetooth play audio wirelessly from a compatible Bluetooth device.
- Bottle opener conveniently located at the rear of the radio.
- IP64 rating rated for advanced protection against dust and water when powered by battery power
- Powered by Lithium-Ion batteries or AC Power compatible with a range of battery options the radio can be powered by 18V LXT, 12V Max CXT and AC power.