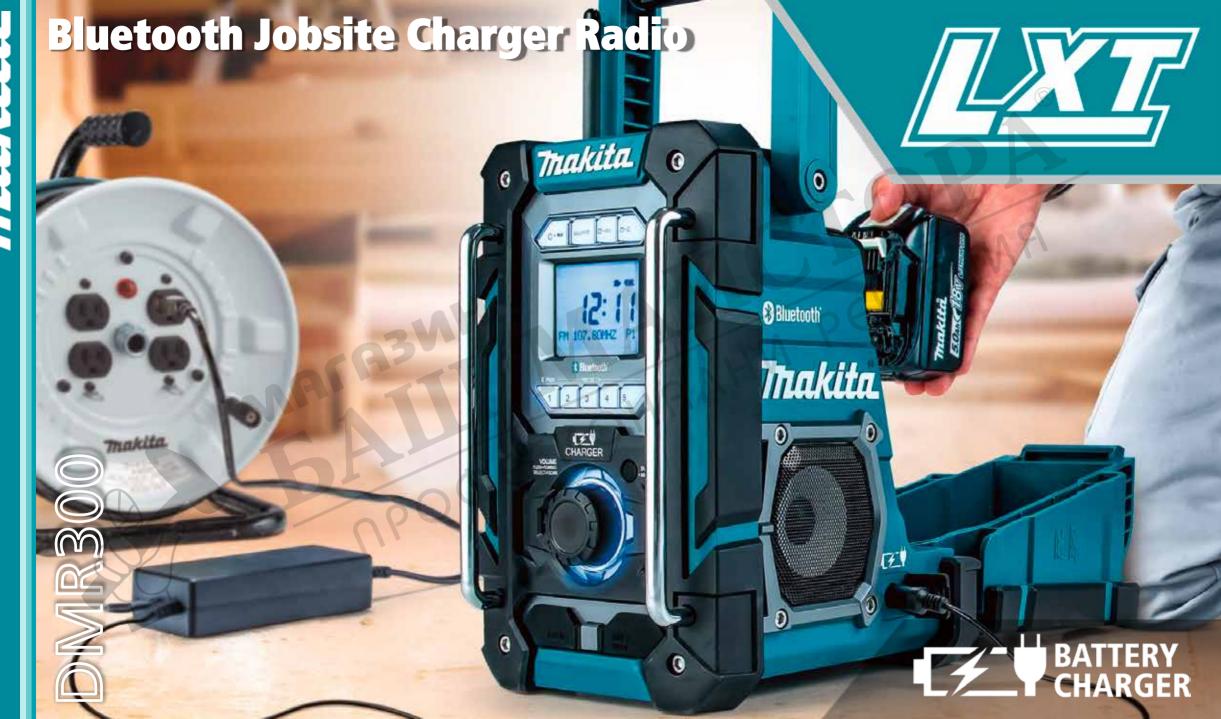

#### **Bluetooth Jobsite Charger Radio**

Listen to music on or off the job site with the Makita Bluetooth Charger Radio. The radio delivers rich, full stereo sound from two powerful 89mm side-firing speakers. Users can listen to the radio, a mobile device wirelessly connected via Bluetooth, or an MP3 player via the auxiliary port.

For the first time, a Makita radio charges 18V LXT and 12V max CXT Batteries. An 18V LXT Lithium-Ion 5.0Ah Battery charges in only 80 minutes. The DMR300 offers versatility in power sources. Compatible with 18V LXT, 12V Max CXT or AC power, this radio provides more flexibility for users. The radio runs up to 20.5 hours with an 18V LXT 5.0Ah battery (sold separately).