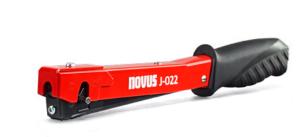

## J-022

Lightweight hammer tacker for processing fine wire staples for universal use.

- Suitable for fine wire staples of 4 to 6 mm
- Steel Design: Robust and durable all-metal hammer tacker
- No Loose Parts: All parts are firmly attached to the tacker and cannot be lost
- Perfect Grip Handle: Non-slip handle for safe handling and fatigue-free working
- Quick Loading System: Integrated staple pusher for fast reloading
- Article number: 030-0445
- EAN Code: 4009729071489
- Weight: 0.429 kg

Integrated staple slider for quick loading of staples. All parts form a single unit with no loose parts to lose.

EII

Q

HIM