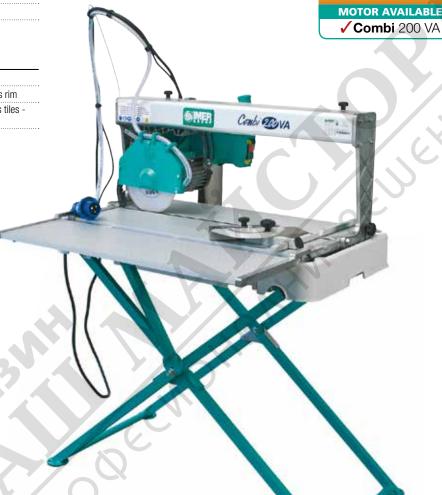

## **Standard Equipment**

- Single-phase 230V/50Hz electric motor, 1.5 kW with thermal protection and minimum voltage coil
- IP 55 switch
- IP 67 plug
- Cutting guide
- ✓ Blade Ø 200 mm for tiles continuous rim
- ✓ Protractor with large support surface
- Anodised extruded aluminium cutting surface 240 mm
- Shatter-resistant plastic tray to contain and recover water

## **Optional Accessories** and recommended blades

- Side cutting surface
- ✓ Diamond blade Ø 200 mm for tiles continuous rim
- Diamond blade SUPER Ø 200 mm for hard gres tiles -

It is the small portable tile saw with lots of power. Lightweight, compact and handy to use, it is ideal for installers. It offers high cutting capacity: the blade is suitable for all types of material to be cut. Cuts (90°) vertically to the support surface or cuts in tilted position between 90° and 45° (depth adjustment is maintained in all positions). Side cutting surface optional to extend cutting by 240 mm, maintaining stability, due to a bracket bolted onto the stand.

115V/60Hz SPH

High cutting capacity

Optional side surface

Direct transmission

Cutting at 45°

|                                            |       | COMBI 200 VA             |
|--------------------------------------------|-------|--------------------------|
| Blade/bore diameter                        | ø mm  | 200/25.4                 |
| Cutting length with (w/out) plunging blade | mm    | 600(500)                 |
| Cutting depth 90° 1 pass/2 passes          | mm    | 40/55                    |
| Cutting surface dimensions                 | mm    | 700x420                  |
| Motor power 230V/50Hz/absorption           | kW/A  | 1.5/9.4                  |
| Motor speed                                | rpm   | 2800                     |
| Water pump                                 | -     | IP67, flow rate 13 I/min |
| Water recovery tray capacity               | 1     | 28                       |
| Machine dimensions                         | mm    | 490/900/480              |
| Packing dimensions                         | mm    | 500/950/530              |
| Stand dimensions                           | mm    | 480/1060/750             |
| Machine weight (with packing)              | kg    | 33.6 (38)                |
| Stand weight                               | kg    | 8.6                      |
| Optional surface weight (with packing)     | kg    | 2.34 (4.1)               |
| Side surface bracket weight                | kg    | 0.7                      |
| SPL in operator's position                 | dB(A) | 86                       |