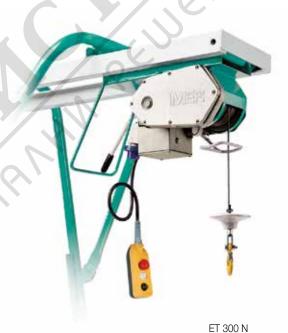

## ET 300 N

Stand hoist capacity 300 kg

### ET 300 N Standard Equipment

- ✓ Single-phase 230V/50Hz electric motor
- ✓ IP67 plug
- ✓ Frame with 4 aluminium wheels
- ✓ Upper limit safety device
- ✓ Direct controls with 3-pushbutton 1.5-m pendant control
- Positioning brake
- ✓ Self-braking motor with magnetic device

#### **Applications**

It ensures maximum reliability and durability.
The gearmotor is built with helical-toothed steel gears in oil bath.

| N |                             |       | AIRONL 200 N | AINONE JOU NEW | LI JUU N |
|---|-----------------------------|-------|--------------|----------------|----------|
|   | Maximum capacity            | kg    | 200          | 300            | 300      |
|   | Av. full load lifting speed | m/min | 19           | 19             | 19/18    |
|   | Max. working height         | m     | 30           | 30             | 30       |
|   | Ø steel rope                | mm    | 5            | 5              | 5        |
|   | Rope length                 | m     | 31           | 31             | 31       |
|   | Motor power rate 230V/50Hz  | kW    | 0.75         | 1.1            | 1.1      |
|   | Motor speed                 | rpm   | 1380         | 1320           | 1320     |
|   | Running current             | Α     | 7.5          | 10             | 12       |
|   | Machine weight              | kg    | 45           | 55             | 50       |
|   | SPL in operator's position  | dB(A) | 72           | 72             | <75      |