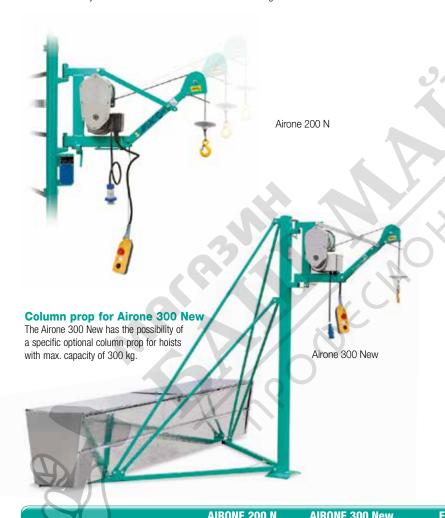

# **AIRONE 200 N/300 NEW**

Hoists with telescopic arm – capacity 200-300 kg

#### Airone 200 N/300 New Standard Equipment

- ✓ Work positioning lever
- ✓ IP67 plug
- ✓ Prearrangement for all IMER supports (gantry excluded) on Airone 200 N
- ✓ Upper limit safety device
- ✓ Direct control with 3-pushbutton IP65 1.5-m pendant control
- ✓ Self-braking motor with magnetic device

## **Optional Accessories for Airone 300 New**

- Prop
- ✓ Ballast container

#### **Applications**

The special machine configuration makes it easy to install thanks to better weight distribution for the operator. The raised loading point simplifies the passing of materials through windows. Airone 200 N and Airone 300 New have an extensible arm up to 1100 mm. Maximum capacity remains unchanged for the entire extension so bulky material can be lifted without the risk of striking the structures.