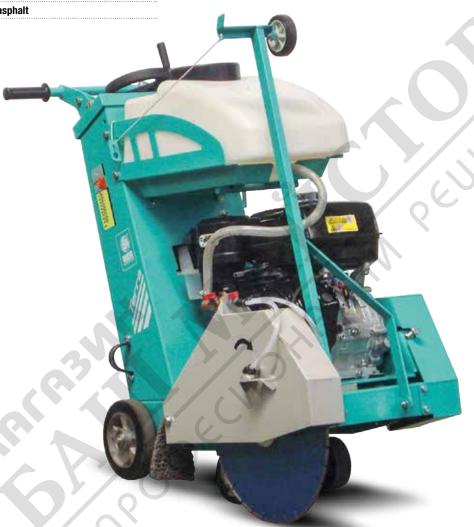

## **Standard Equipment**

- ✓ Honda GX 390 unleaded fuel petrol engine, 8.7 kW
- ✓ Honda GX 390 unleaded fuel petrol engine, 8.7 kW with Cyclone filter
- ✓ IC 39 petrol engine, 8 kW
- ✓ Yanmar L100N Diesel engine, 7.4 kW
- ✓ Removable water tank 30 I
- ✓ Water connection
- ✓ Adjustable handle bar with integrated vibration damping system
- Cutting depth adjustment system
- ✓ Removable blade guard for cleaning and maintenance
- ✓ Cutting blade Ø 500 mm asphalt

## **Applications**

For cutting large concrete and asphalt surfaces.

| S   |     |   |     |     |
|-----|-----|---|-----|-----|
| 450 | 172 | 6 | 177 | 199 |
|     |     |   | to. | 3   |
|     | 5   |   |     | 1   |

Recommended blades Ø 500 mm

| Cement |
|--------|
|--------|

Asphalt

|                                  |                    |               | TERKA 500 |
|----------------------------------|--------------------|---------------|-----------|
| Engine Power                     | Honda GX390 / IC39 | kW            | 8,7 / 8   |
| Lingine i owei                   | Yanmar L100N       |               | 7,4       |
| Max. engine speed                |                    |               | 3850      |
| Starting                         | -                  | manual        |           |
| Forward drive                    |                    |               | manual    |
| Blade/bore diameter              |                    |               | 500/25,4  |
| Max. cutting depth               |                    |               | 190       |
| Max. blade speed                 |                    |               | 2900      |
| Max. blade peripheral speed      |                    |               | 75        |
| Lp in operator's position        |                    |               | 91        |
| Machina weight                   | Honda GX390 / IC39 | l en          | 130       |
| Machine weight                   | Yanmar L100N       | kg            | 148       |
| Dealed machine weight            | Honda GX390 / IC39 | kg            | 140       |
| Packed machine weight            | Yanmar L100N       |               | 158       |
| Dimensions with mounted blade an | mm                 | 610x1376x1235 |           |
| Packing dimensions w/l/h         | mm                 | 670x1205x1224 |           |