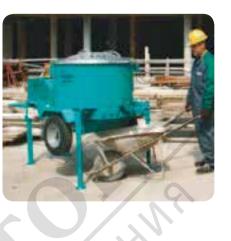

## **Standard Equipment**

220V/60Hz TPH

MOTOR AVAILABLE

- ✓ 2 versions: Three-phase 400V/50Hz electric motor Honda GXV340 petrol engine 8.1 kW
- Electric safety limit switch
- Thermal-magnetic switch with IP 55 no-volt coil and IP 67 plug (version with electric motor)
- ✓ Grid with bag-splitting blades: provides good visibility and protects against accidental contact

MIX 360

1001

Pneumatic wheels for excellent on-site mobility

## **Applications**

They are an optimum answer to working requirements for both bagged pre-mixed materials and silos.

es i

6 NER