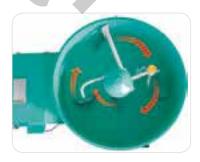

## Mixing system

New geometry of the mixing paddles for fast and homogeneous batching and an optimum discharging speed. The drum base is generouslysized to reduce wear, the mixing paddles are fitted with rubber inserts for cleaning the mixing drum. The "mushroom" guard above the rotation shaft distributes the material evenly in the whole area of the drum. The newly-designed mixing gearmotor ensures torque even in the most demanding batches.