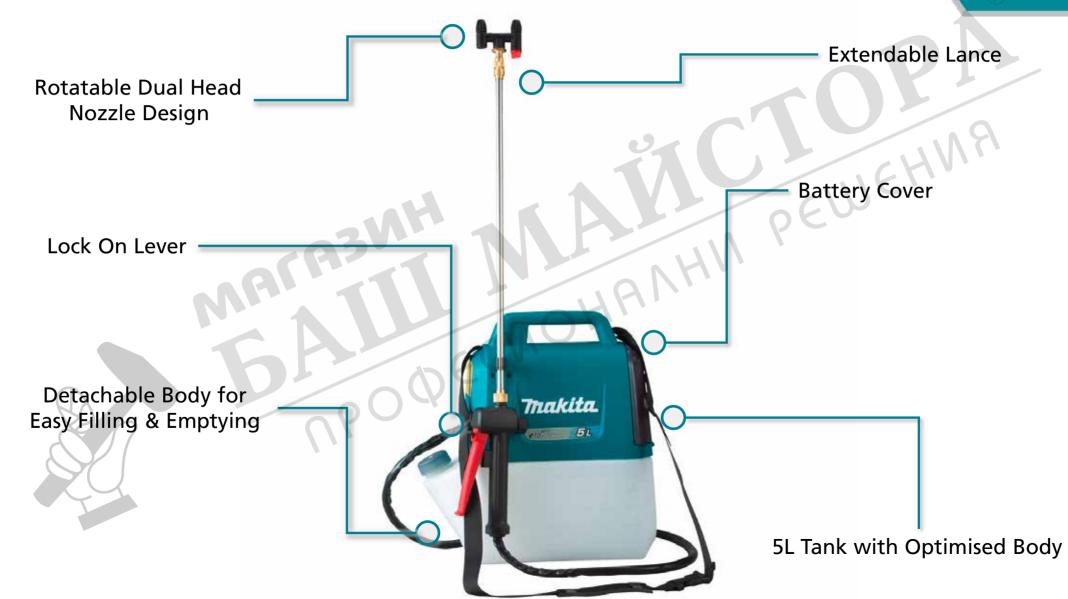

- **Rotatable Dual Head Nozzle Design –** select either a jet or mist spray to match for the job at hand, perfect for up close jobs and jobs at distance. For wider reach, use both heads in mist mode to cover more area and spray at any angle thanks to the rotating nozzles.
- Lock On Lever provides the ability to lock the trigger in place for continuous spraying, ideal for larger jobs where constantly engaging the trigger would increase user discomfort
- **Detachable Body for Easy Filling and Emptying** the motor housing can be separated from the tank which allows for efficient filling and mixing of liquids.
- **Extendable Lance** provides spraying capabilities for jobs in high places removing the need for a ladder
- Battery Cover prevents your battery from being damaged by any splashing or water from the unit of the job at hand thanks to a sealed battery compartment
- **5L Tank with Optimised Body** tank design sits comfortably next to the user when used with the harness providing maximum comfort.