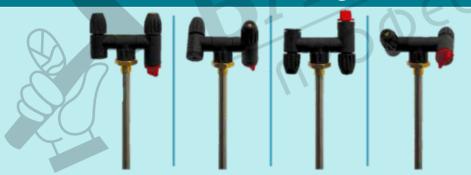

- **Rotatable Dual Head Nozzle Design –** select either a jet or mist spray to match for the job at hand, perfect for up close jobs and jobs at distance. For wider reach, use both heads in mist mode to cover more area and spray at any angle thanks to the rotating nozzles.
- Lock On Lever provides the ability to lock the trigger in place for continuous spraying, ideal for larger jobs where constantly engaging the trigger would increase user discomfort
- **Detachable Body for Easy Filling and Emptying** the motor housing can be separated from the tank which allows for efficient filling and mixing of liquids.
- **Extendable Lance** provides spraying capabilities for jobs in high places removing the need for a ladder
- Battery Cover prevents your battery from being damaged by any splashing or water from the unit of the job at hand thanks to a sealed battery compartment
- **5L Tank with Optimised Body** tank design sits comfortably next to the user when used with the harness providing maximum comfort.

### Versatility

Rotatable Dual Head Nozzle Design for efficient coverage