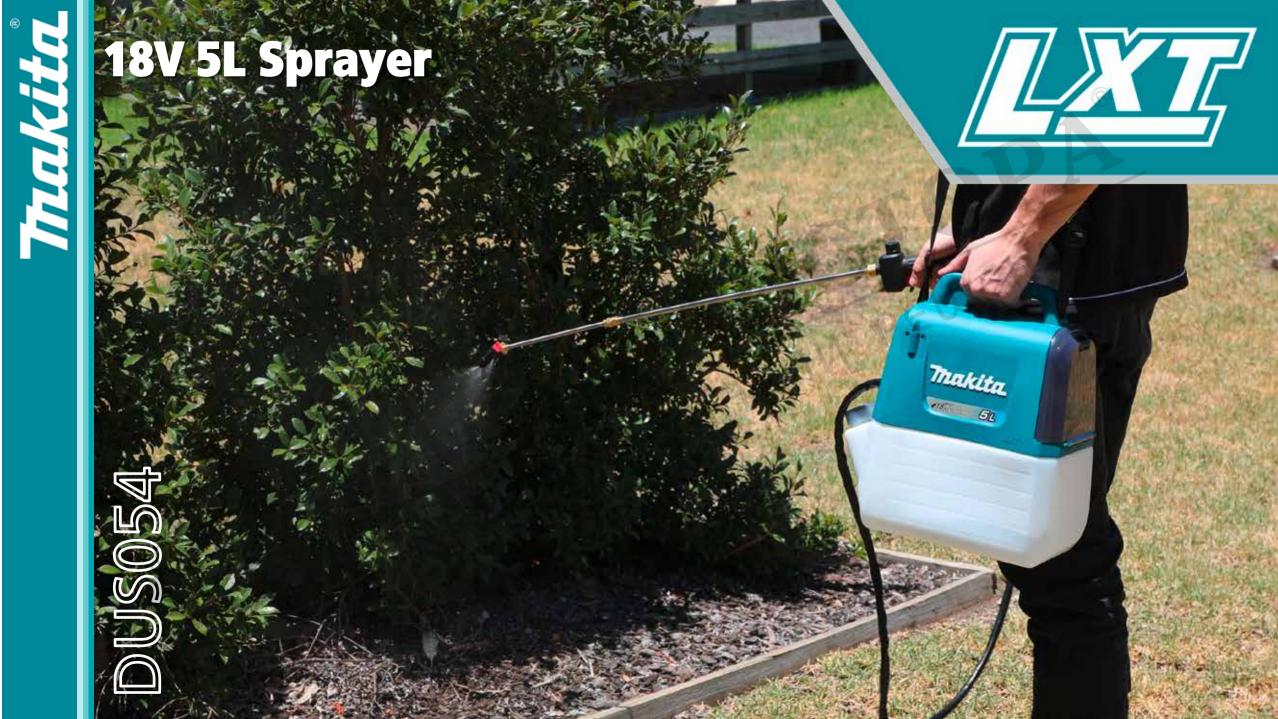

### **Product Statement**

The DUS054Z – 18V 5L Sprayer provides an efficient and lightweight spraying option for a wide variety of tasks. Removing the effort required to pump, the DUS054 delivers up to 0.45L/min allowing for efficient spraying.

It features an extendable lance with a dual head design on the sprayer nozzle to allow the user to quickly switch between mist and jet spraying modes.

It comes standard with a shoulder harness and has been designed with an optimised tank body which allows it to sit comfortably next to the user's hip. The handle features a lock on button to remove the need to constantly engage the trigger whilst also featuring an auto stop feature which recognizes when the handle isn't engage and turns the motor off, providing longer overall runtimes.