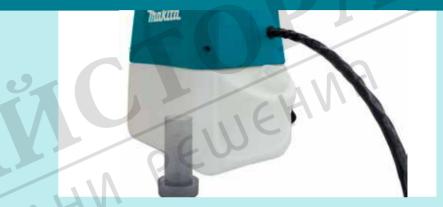

#### **Protection**

Covered battery compartment to minimize any water getting in

- **Rotatable Dual Head Nozzle Design –** select either a jet or mist spray to match for the job at hand, perfect for up close jobs and jobs at distance. For wider reach, use both heads in mist mode to cover more area and spray at any angle thanks to the rotating nozzles.
- Lock On Lever provides the ability to lock the trigger in place for continuous spraying, ideal for larger jobs where constantly engaging the trigger would increase user discomfort
- **Detachable Body for Easy Filling and Emptying** the motor housing can be separated from the tank which allows for efficient filling and mixing of liquids.
- **Extendable Lance** provides spraying capabilities for jobs in high places removing the need for a ladder
- Battery Cover prevents your battery from being damaged by any splashing or water from the unit of the job at hand thanks to a sealed battery compartment
- **5L Tank with Optimised Body** tank design sits comfortably next to the user when used with the harness providing maximum comfort.