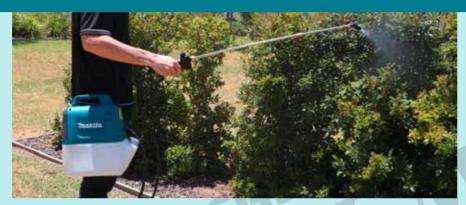

### **Product Statement**

The DUS054Z – 18V 5L Sprayer provides an efficient and lightweight spraying option for a wide variety of tasks. Removing the effort required to pump, the DUS054 delivers up to 0.45L/min allowing for efficient spraying.

It features an extendable lance with a dual head design on the sprayer nozzle to allow the user to quickly switch between mist and jet spraying modes.

It comes standard with a shoulder harness and has been designed with an optimised tank body which allows it to sit comfortably next to the user's hip. The handle features a lock on button to remove the need to constantly engage the trigger whilst also featuring an auto stop feature which recognizes when the handle isn't engage and turns the motor off, providing longer overall runtimes.

- **Rotatable Dual Head Nozzle Design –** select either a jet or mist spray to match for the job at hand, perfect for up close jobs and jobs at distance. For wider reach, use both heads in mist mode to cover more area and spray at any angle thanks to the rotating nozzles.
- Lock On Lever provides the ability to lock the trigger in place for continuous spraying, ideal for larger jobs where constantly engaging the trigger would increase user discomfort
- **Detachable Body for Easy Filling and Emptying** the motor housing can be separated from the tank which allows for efficient filling and mixing of liquids.
- **Extendable Lance** provides spraying capabilities for jobs in high places removing the need for a ladder
- Battery Cover prevents your battery from being damaged by any splashing or water from the unit of the job at hand thanks to a sealed battery compartment
- **5L Tank with Optimised Body** tank design sits comfortably next to the user when used with the harness providing maximum comfort.