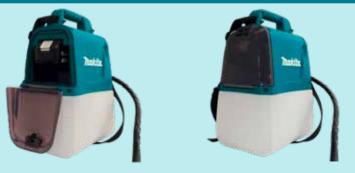

- **Rotatable Dual Head Nozzle Design –** select either a jet or mist spray to match for the job at hand, perfect for up close jobs and jobs at distance. For wider reach, use both heads in mist mode to cover more area and spray at any angle thanks to the rotating nozzles.
- Lock On Lever provides the ability to lock the trigger in place for continuous spraying, ideal for larger jobs where constantly engaging the trigger would increase user discomfort
- **Detachable Body for Easy Filling and Emptying** the motor housing can be separated from the tank which allows for efficient filling and mixing of liquids.
- **Extendable Lance** provides spraying capabilities for jobs in high places removing the need for a ladder
- Battery Cover prevents your battery from being damaged by any splashing or water from the unit of the job at hand thanks to a sealed battery compartment
- **5L Tank with Optimised Body** tank design sits comfortably next to the user when used with the harness providing maximum comfort.