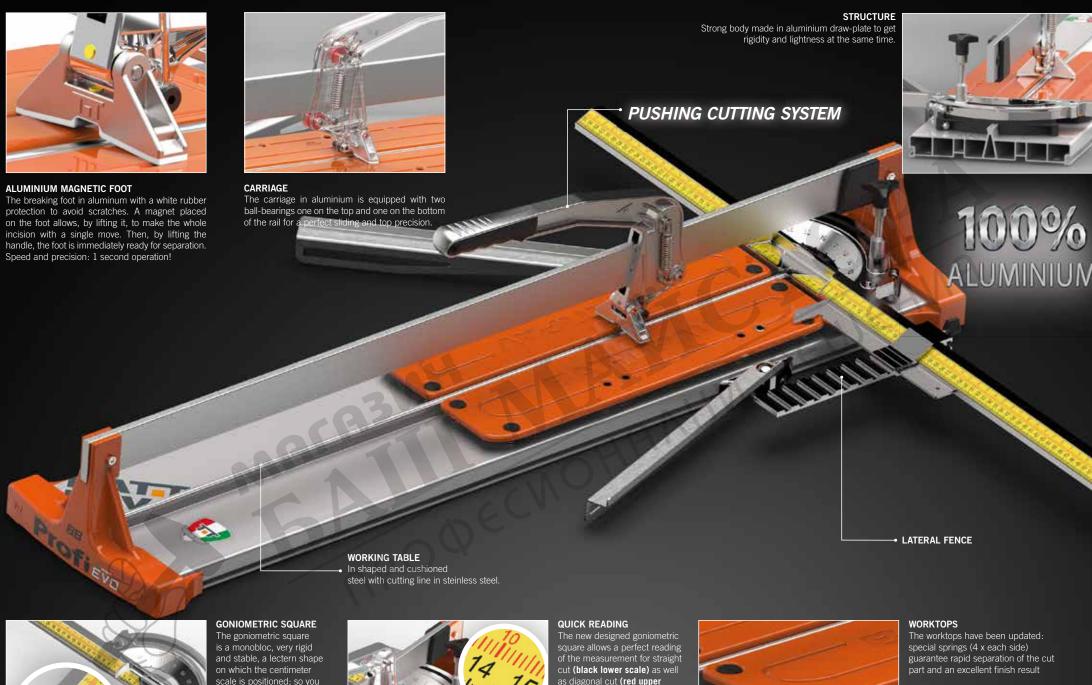

PROFESSIONAL MANUAL TILE CUT

scale is positioned; so you have a direct reading of the measurement to be cut.

as diagonal cut (red upper scale).