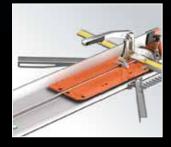

PROFESSIONAL MANUAL TILE CUT

scale is positioned; so you have a direct reading of the measurement to be cut.

as diagonal cut (red upper scale).