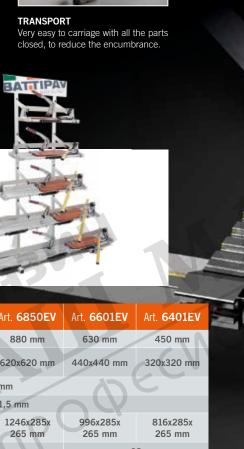

## SIDE EXTENSIONS

A new design of the lateral supports ensures great stability when cutting large formats. Particularly long in extension make the cut comfortable and safe.

|                                 |                      |                      |                      |                      |                       | 1                    |
|---------------------------------|----------------------|----------------------|----------------------|----------------------|-----------------------|----------------------|
|                                 | Art. <b>61600EV</b>  | Art. <b>61300EV</b>  | Art. <b>61000EV</b>  | Art. <b>6850EV</b>   | Art. <b>6601EV</b>    | Art. <b>6401E\</b>   |
| CUTTING LENGTH                  | 1630 mm              | 1330 mm              | 1030 mm              | 880 mm               | 630 mm                | 450 mm               |
| MAX SIZE TILE FOR DIAGONAL CUTS | 1150x1150 mm         | 940x940 mm           | 720x720 mm           | 620x620 mm           | 440x440 mm            | 320x320 mm           |
| CUTTING THICKNESS               |                      |                      | 5 - 1                | 5 - 15 mm            |                       |                      |
| CUTTING WHEEL                   | Ø 15 x 6 x 1,5 mm    |                      |                      |                      |                       |                      |
| PACKING DIMENSION               | 1996x285x<br>265 mm  | 1696x285x<br>265 mm  | 1396x285x<br>265 mm  | 1246x285x<br>265 mm  | 996x285x<br>265 mm    | 816x285x<br>265 mm   |
| PIECES ON PALLET                | 14                   |                      | 21                   |                      | 28                    |                      |
| PALLET DIMENSION                | 720x1990x<br>2080 mm | 720x1750x<br>2080 mm | 880x1400x<br>2080 mm | 880x1200x<br>2080 mm | 1000x1200x<br>2080 mm | 820x1200x<br>2080 mm |
| NET WEIGHT                      | 19,9 Kg              | 17,0Kg               | 14,1 Kg              | 13 Kg                | 9,5 Kg                | 8,5 Kg               |