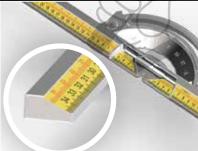

PROFESSIONAL MANUAL TILE CUT

scale is positioned; so you have a direct reading of the measurement to be cut.

as diagonal cut (red upper scale).