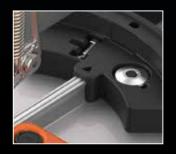

PROFESSIONAL MANUAL TILE CUT

scale is positioned; so you have a direct reading of the measurement to be cut.

as diagonal cut (red upper scale).