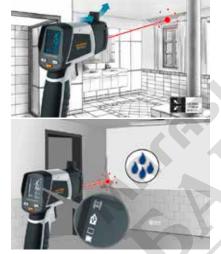

## **CondenseSpot Pro**

This climate, humidity and temperature measuring

- humidity, ambient temperature, dewpoint temperature
- Simple transfer of measured data through Digital Connection interface to mobile phone
- Bar graph condense water indicator