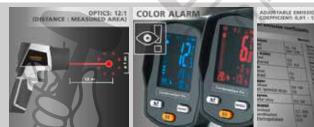

## **CondenseSpot Pro**

This climate, humidity and temperature measuring

- humidity, ambient temperature, dewpoint temperature
- Simple transfer of measured data through Digital Connection interface to mobile phone
- Bar graph condense water indicator

| MEASURED VARIABLE    | Infrared temperature              |
|----------------------|-----------------------------------|
|                      | Humidity                          |
|                      | Ambient temperature               |
|                      | Dew point temperature             |
| MODE                 | Dew point                         |
|                      | Thermal bridge                    |
| MEASURING RANGE      | -20°C 65°C                        |
| AMBIENT TEMPERATURE  |                                   |
| ACCURACY AMBIENT     | 0°C 50°C (± 1°C)                  |
| TEMPERATURE          | <0°C and >50°C ( $\pm$ 2.5°C)     |
| MEASURING RANGE      | -40°C 550°C                       |
| INFRARED TEMPERATURE |                                   |
| ACCURACY INFRARED    | -40°C 0°C (± (1°C +               |
| TEMPERATURE          | 0.1°C/1°C))                       |
|                      | 0°C 30°C (± 1°C)                  |
|                      | $>$ 30°C ( $\pm$ 2°C or $\pm$ 2%, |
|                      | depending on the higher value)    |
| MEASURING RANGE      | 1% 99%                            |
| HUMIDITY (RELATIVE)  |                                   |
| ACCURACY (ABSOLUTE)  | 20% 80% (± 3%)                    |
| HUMIDITY (RELATIVE)  | <20% and >80% ( $\pm$ 5%)         |
| MEASUREMENT RANGE    | -50°C 50°C                        |
| DEWPOINT TEMPERATURE |                                   |