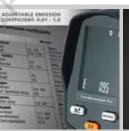

| MEASURED VARIABLE    | Infrared temperature              |
|----------------------|-----------------------------------|
|                      | Humidity                          |
|                      | Ambient temperature               |
|                      | Dew point temperature             |
| MODE                 | Dew point                         |
|                      | Thermal bridge                    |
| MEASURING RANGE      | -20°C 65°C                        |
| AMBIENT TEMPERATURE  |                                   |
| ACCURACY AMBIENT     | 0°C 50°C (± 1°C)                  |
| TEMPERATURE          | <0°C and >50°C ( $\pm$ 2.5°C)     |
| MEASURING RANGE      | -40°C 550°C                       |
| INFRARED TEMPERATURE |                                   |
| ACCURACY INFRARED    | -40°C 0°C (± (1°C +               |
| TEMPERATURE          | 0.1°C/1°C))                       |
|                      | 0°C 30°C (± 1°C)                  |
|                      | $>$ 30°C ( $\pm$ 2°C or $\pm$ 2%, |
|                      | depending on the higher value)    |
| MEASURING RANGE      | 1% 99%                            |
| HUMIDITY (RELATIVE)  |                                   |
| ACCURACY (ABSOLUTE)  | 20% 80% (± 3%)                    |
| HUMIDITY (RELATIVE)  | <20% and >80% ( $\pm$ 5%)         |
| MEASUREMENT RANGE    | -50°C 50°C                        |
| DEWPOINT TEMPERATURE |                                   |