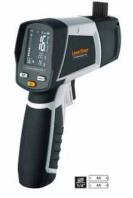

## **CondenseSpot Pro**

This climate, humidity and temperature measuring

- humidity, ambient temperature, dewpoint temperature
- Simple transfer of measured data through Digital Connection interface to mobile phone
- Bar graph condense water indicator

CondenseSpot Pro **ORDER NO.** 082.049A

**EAN-CODE** 4021563710928