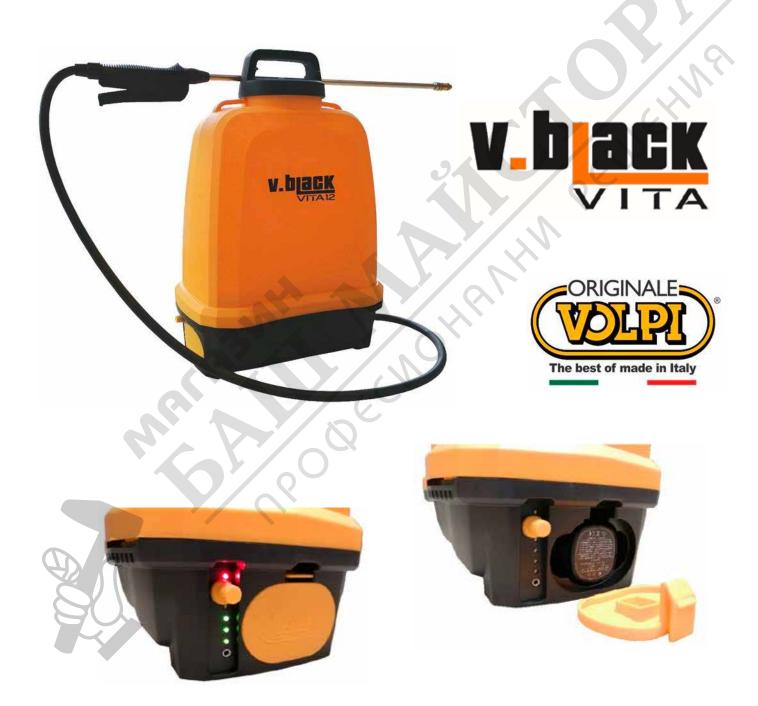

## KNAPSACK ELECTRIC SPRAYER 12 Lt V-BLACK VITA 12 WITH RECHARGEABLE LITHIUM BATTERY

**COD. 23VBE12** 

## Davide e Luigi Volpi S.p.A. Via San Rocco, 10 46040 CASALROMANO MN –ITALIA

COMPANY WITH QUALITY SYSTEM

MANAGEMENT CERTIFIED BY ICIM

= ISO 9001 =

| 12 Lt                                                                                          |  |
|------------------------------------------------------------------------------------------------|--|
| Polypropylene                                                                                  |  |
| With pressure 2,0 bar – up to 95 liters                                                        |  |
| With pressure 5,0 bar – up to 75 liters                                                        |  |
| 14,4 Vdc 2,0 Ah 28,8 Wh                                                                        |  |
| Up to 255 liters                                                                               |  |
| Adjustable brass nozzle for spraying                                                           |  |
| Adjustable working pressure 0,5 ÷ 5 bar<br>7,25 ÷ 72,5 psi                                     |  |
| Electronic board with voltage control that maintains constant pressure throughout battery life |  |
| Led                                                                                            |  |
| For herbicide bar connection on trolley (optional)                                             |  |
| Standard                                                                                       |  |
| Standard                                                                                       |  |
| Standard                                                                                       |  |
| 1,0 A – 18W                                                                                    |  |
| NBR ( high pressure - resistance to mineral oils and greases)                                  |  |
| High performance diaphragm pump                                                                |  |
| 1,2 mt                                                                                         |  |
| 105 mm                                                                                         |  |
| 5° C / 40° C                                                                                   |  |
| 220 x 360 x 510mm                                                                              |  |
| 3,1 Kg                                                                                         |  |
|                                                                                                |  |