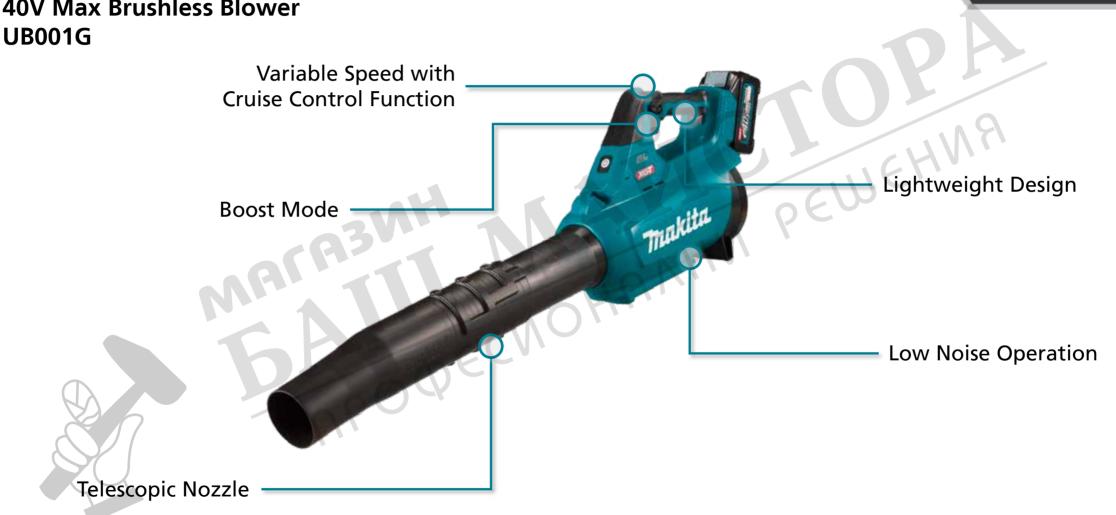

The telescopic nozzle moves up to 16m<sup>3</sup>/min of air volume and is adjustable in length perfect for both large and small jobs.

 Powerful Max Air Speed/Volume – the blower design, allows an optimum nozzle to ground angle providing efficient sweeping operation. Paired with a powerful brushless motor, UB001G delivers the power to get through heavier debris.

HEAVY DUTY BRUSHLESS

- Boost Mode provides extra blowing force to move stubborn or wet garden debris. When completely engaging the trigger, it delivers max air speeds of 230km/h.
- **Long Telescopic Nozzle** can be adjusted into 3 different lengths up to 100mm. It comes standard with an extension nozzle, adaptor nozzle and flat nozzle allowing it to fit onto Makita's current range of accessories.
- **Variable Speed with Cruise Control Function** provides the ability for the user to set the right speed for the job at hand without needing to engage the trigger for the duration of use.
- Low Noise delivers less than 65dB allowing for maximum user comfort whilst in use
- **Lightweight Design** weighing 3.7kg with a battery minimizes user fatigue allowing it to be used comfortably for longer periods.