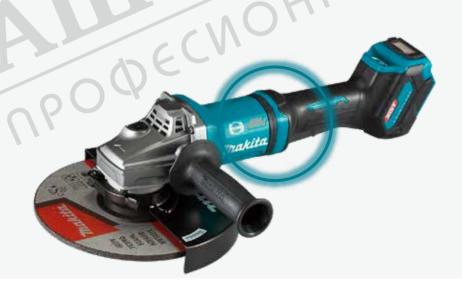

#### 40V Max Brushless 230mm (9") Angle Grinder

The 40V Max XGT Brushless 230mm (9") Angle Grinder (GA038G) delivers corded grinding performance without the cord for the most demanding applications. It's powered by a Makita-built brushless motor which delivers the power and performance needed for heavyload applications. The GA038G is ideal for grinding and cutting a wide range of materials including tile, concrete, pipe, conduit, and more.

Additional features include an electric brake that stops the grinding or cut-off wheel in 2 seconds or less and Active Feedback-sensing Technology (AFT) that turns the motor off if rotation of the wheel is forced to a stop.

The GA038G is also equipped with Makita's Extreme Protection Technology (XPT), designed to improve a tool's operation and durability in harsh conditions and Auto-Start Wireless System (AWS) for wireless power-on and power-off communication between the equipped tool and compatible dust extractor.