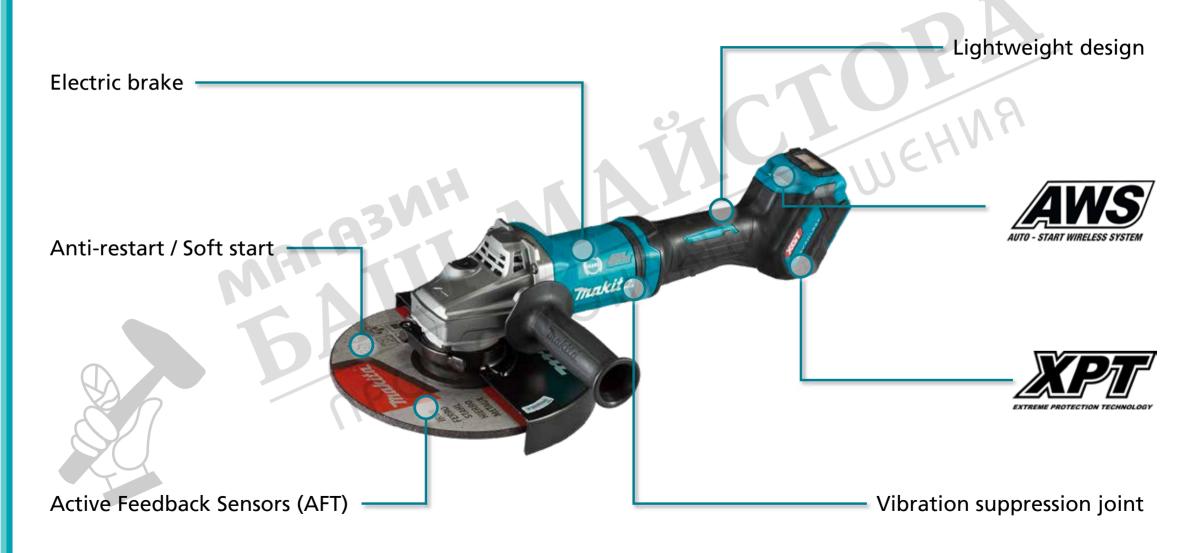

Additional features include an electric brake that stops the grinding or cut-off wheel in 2 seconds or less and Active Feedback-sensing Technology (AFT) that turns the motor off if rotation of the wheel is forced to a stop.

The GA038G is also equipped with Makita's Extreme Protection Technology (XPT), designed to improve a tool's operation and durability in harsh conditions and Auto-Start Wireless System (AWS) for wireless power-on and power-off communication between the equipped tool and compatible dust extractor.

- **Electric brake** rapidly stops the grinding or cutting wheel in 2 seconds or less after the switch has been disengaged.
- Anti-restart / Soft start if battery is inserted whilst the switch is engaged the tool will not start. Switch must be released and engaged again to engage the motor. Slower initial start up speed before reaching full speed, to reduce start up shock, ensuring user safety.
- Active Feedback Sensors (AFT) if the tool detects a sudden slow down in the wheel rotation, which usually occurs when the wheel binds causing kickback the tool automatically shuts down, reducing kickback the tool to protect the user.
- Lightweight design Lighter in weight than the LXT series, as using one XGT battery, instead of two LXT batteries. Creating a more ergonomic and comfortable design.
- Auto-start Wireless System (AWS) when paired with a compatible Bluetooth vacuum or receiver the trigger switch on the grinder can wirelessly activate the dust extraction system. Extraction will operate while the tool is in use and deactivate 5 seconds after the trigger is released.
- **eXtreme Protection Technology (XPT)** enhances protection against dust and moisture protecting key electrical components for use in harsh jobsite conditions.
- **Vibration suppression joint** rubber joint separates the motor housing from the grip / handle portion of the tool reducing the vibration transferred to the user during use for more comfortable operation.