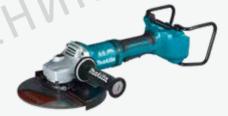

#### 40V Max Brushless 230mm (9") Angle Grinder

The 40V Max XGT Brushless 230mm (9") Angle Grinder (GA038G) delivers corded grinding performance without the cord for the most demanding applications. It's powered by a Makita-built brushless motor which delivers the power and performance needed for heavyload applications. The GA038G is ideal for grinding and cutting a wide range of materials including tile, concrete, pipe, conduit, and more.

Additional features include an electric brake that stops the grinding or cut-off wheel in 2 seconds or less and Active Feedback-sensing Technology (AFT) that turns the motor off if rotation of the wheel is forced to a stop.

The GA038G is also equipped with Makita's Extreme Protection Technology (XPT), designed to improve a tool's operation and durability in harsh conditions and Auto-Start Wireless System (AWS) for wireless power-on and power-off communication between the equipped tool and compatible dust extractor.