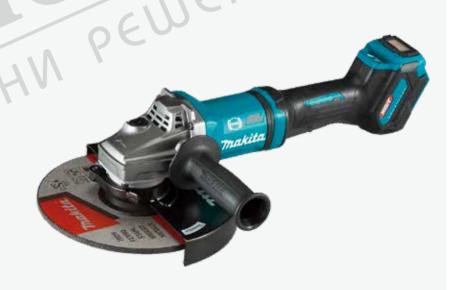

#### 40V Max Brushless 230mm (9") Angle Grinder

The 40V Max XGT Brushless 230mm (9") Angle Grinder (GA038G) delivers corded grinding performance without the cord for the most demanding applications. It's powered by a Makita-built brushless motor which delivers the power and performance needed for heavyload applications. The GA038G is ideal for grinding and cutting a wide range of materials including tile, concrete, pipe, conduit, and more.